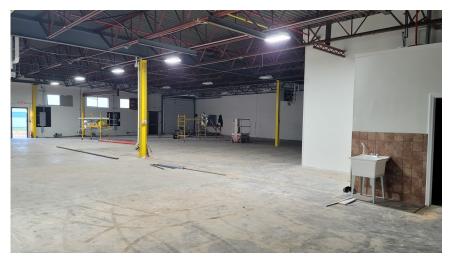

## **CONTACT: BRIAN GODIN**

E-mail: BgodinPB@gmail.com 850 Straits Turnpike Suite 204 Middlebury, CT 06762 www.GodinPropertyBrokers.com Phone: 203-577-2277 Fax: 203-577-2100

9 Britton Drive Bloomfield, CT 06002 8,200 +/- S/F Industrial Space 2020 Remodel - New Lights, Bath, & Paint Sub-dividable to 4,100 S/F 13' Ceilings with Oversized Drive in Door Mid State Location with Easy I-91 Access Lease Asking: \$8 - \$10 PSF Gross + Utilities

| PROPERTY DATA FORM      |                  |                  |                           |                                 |
|-------------------------|------------------|------------------|---------------------------|---------------------------------|
| PROPERTY ADDRESS 9 Brit |                  | tton Drive       |                           |                                 |
| CITY, STATE Bloom       |                  | nfield, CT 06002 |                           |                                 |
| <b>BUILDING INFO</b>    |                  |                  | MECHANICAL EQUIP.         |                                 |
| Total S/F               | 22,710 +/-       |                  | Air Conditioning          | No                              |
| Number of floors        | 1                |                  | Sprinkler / Type          | Yes                             |
| Avail S/F               | 8,200 +/-        |                  | Type of Heat              | Gas F/A                         |
| Will subdivide to       | 4,100 +/-        |                  | OTHER                     |                                 |
| Ceiling Height          | 13'              |                  | Acres                     | 3.44                            |
| Roof                    | Insulated Rubber |                  | Zoning                    | I2                              |
| Ext. Construction       | Brick            |                  | Parking                   | Ample                           |
| Date Built              | 1967             |                  | State Route / Distance To | Route 8/                        |
| Total avail/ drive-in   | 1                |                  | TAXES                     |                                 |
| Loading Dock            | 1                |                  | Assessment                |                                 |
| UTILITIES               | Tenant/Buyer to  | Verify           | Appraisal                 |                                 |
| Sewer                   | City             |                  | Mill Rate                 |                                 |
| Water                   | City             |                  | Taxes                     |                                 |
| Gas                     | CNG              |                  | TERMS                     |                                 |
| Electrical              | 200 Amp          |                  | Lease                     | \$8 -\$10 PSF Gross + Utilities |