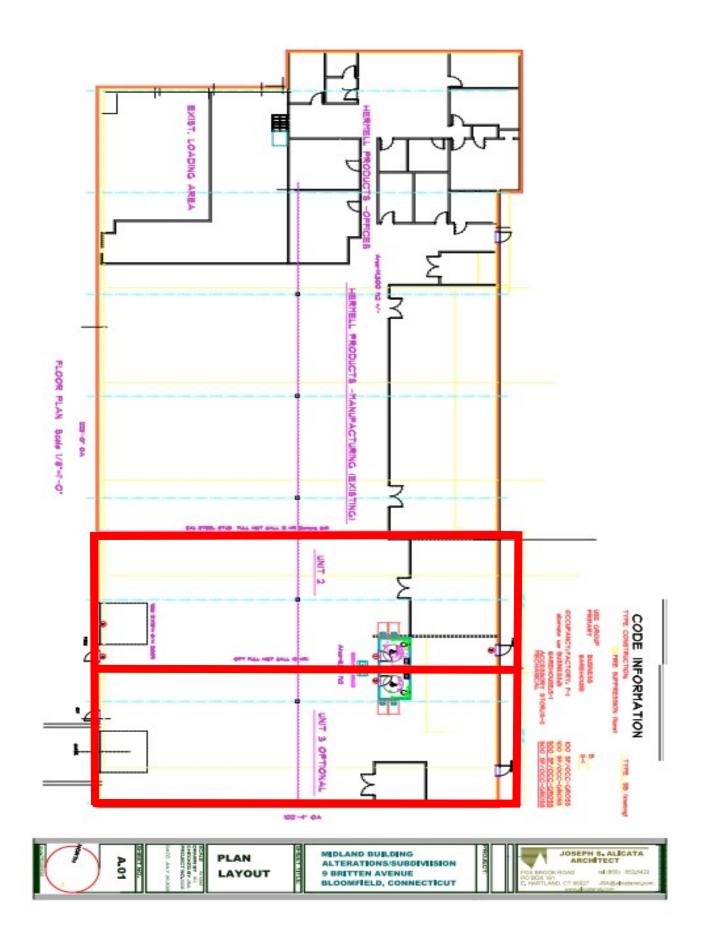

## **CONTACT: BRIAN GODIN**

E-mail: BgodinPB@gmail.com 850 Straits Turnpike Suite 204 Middlebury, CT 06762 www.GodinPropertyBrokers.com Phone: 203-577-2277 Fax: 203-577-2100

9 Britton Drive Bloomfield, CT 06002 8,200 +/- S/F Industrial Space 2020 Remodel - New Lights, Bath, & Paint Sub-dividable to 4,100 S/F 13' Ceilings with Oversized Drive in Door Mid State Location with Easy I-91 Access Lease Asking: \$8 - \$10 PSF Gross + Utilities

| PROPERTY DATA FORM      |                  |                  |                           |                                 |
|-------------------------|------------------|------------------|---------------------------|---------------------------------|
| PROPERTY ADDRESS 9 Brit |                  | tton Drive       |                           |                                 |
| CITY, STATE Bloom       |                  | nfield, CT 06002 |                           |                                 |
| <b>BUILDING INFO</b>    |                  |                  | MECHANICAL EQUIP.         |                                 |
| Total S/F               | 22,710 +/-       |                  | Air Conditioning          | No                              |
| Number of floors        | 1                |                  | Sprinkler / Type          | Yes                             |
| Avail S/F               | 8,200 +/-        |                  | Type of Heat              | Gas F/A                         |
| Will subdivide to       | 4,100 +/-        |                  | OTHER                     |                                 |
| Ceiling Height          | 13'              |                  | Acres                     | 3.44                            |
| Roof                    | Insulated Rubber |                  | Zoning                    | I2                              |
| Ext. Construction       | Brick            |                  | Parking                   | Ample                           |
| Date Built              | 1967             |                  | State Route / Distance To | Route 8/                        |
| Total avail/ drive-in   | 1                |                  | TAXES                     |                                 |
| Loading Dock            | 1                |                  | Assessment                |                                 |
| UTILITIES               | Tenant/Buyer to  | Verify           | Appraisal                 |                                 |
| Sewer                   | City             |                  | Mill Rate                 |                                 |
| Water                   | City             |                  | Taxes                     |                                 |
| Gas                     | CNG              |                  | TERMS                     |                                 |
| Electrical              | 200 Amp          |                  | Lease                     | \$8 -\$10 PSF Gross + Utilities |