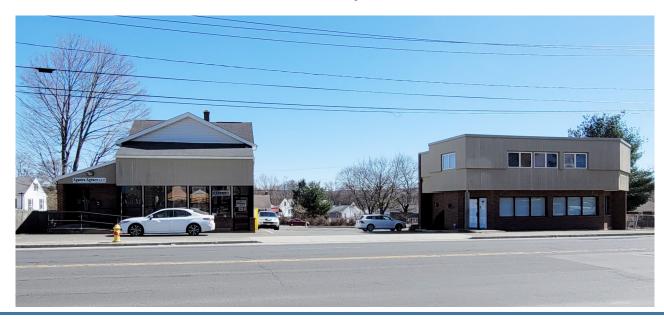

# FOR SALE/LEASE

454 Wolcott Street & 462 Wolcott Street Waterbury, CT

454 Wolcott Street
4,589 S/F+/- (Including Basement) Retail/Office Building

462 Wolcott Street
2,300 S/F +/- Retail/Office Building
1,150 S/F - 2nd Floor \$850.00 Gross + Utilities
Great High Traffic Location 1 Mile to I-84
Building Signage Available
Ideal for Wide Variety of Uses Looking for High Visibility
Sale asking: \$475,000.00

#### 454 Wolcott, Street

#### 462 Wolcott, Street