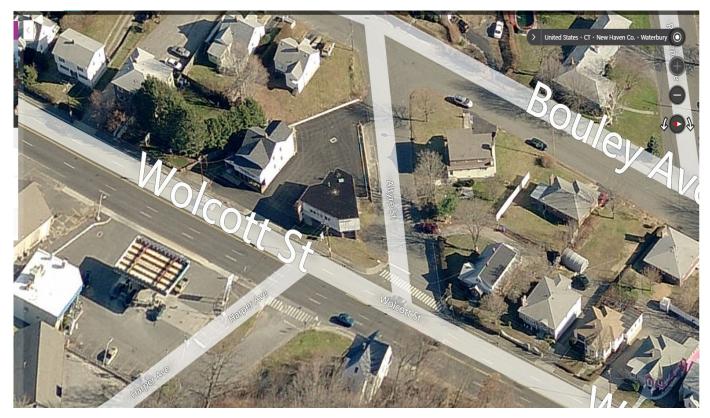

# FOR SALE/LEASE

454 Wolcott Street & 462 Wolcott Street Waterbury, CT

454 Wolcott Street
4,589 S/F+/- (Including Basement) Retail/Office Building

462 Wolcott Street
2,300 S/F +/- Retail/Office Building
1,150 S/F - 2nd Floor \$850.00 Gross + Utilities
Great High Traffic Location 1 Mile to I-84
Building Signage Available
Ideal for Wide Variety of Uses Looking for High Visibility
Sale asking: \$475,000.00

### PROPERTY DATA FORM

| PROPERTY ADDRESS | 454 Wolcott Street & 462 Wolcott Street |
|------------------|-----------------------------------------|
| CITY, STATE      | Waterbury, CT 06705                     |