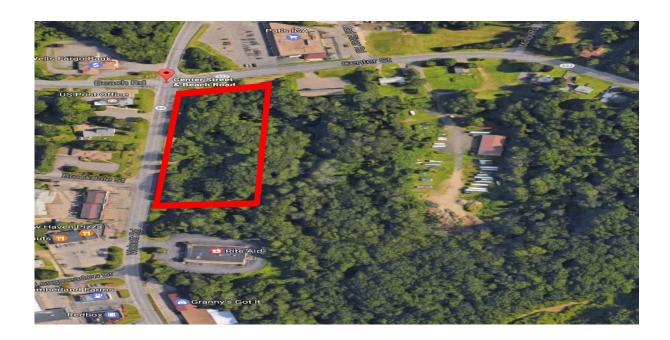

## FOR SALE/LEASE

Corner of Wolcott St & Center St Wolcott, CT

4.89 +/- Acres Commercial Zoned land
Highly Visible Development Opportunity
Corner lot on busy RT 69 at traffic light
15,000 cars daily per DOT
Great for retail/ professional office
Will build to suit 10,500 S/F +/- building call for options
Sale asking: \$749,000.00
Lease rate: \$8,166.00 per month