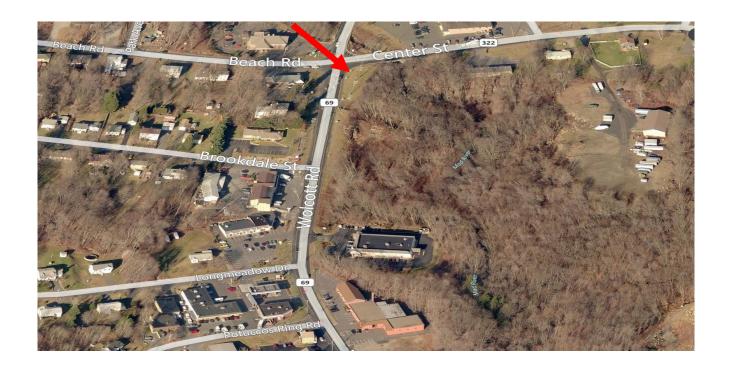

## FOR SALE/LEASE

Corner of Wolcott St & Center St Wolcott, CT

4.89 +/- Acres Commercial Zoned land
Highly Visible Development Opportunity
Corner lot on busy RT 69 at traffic light
15,000 cars daily per DOT
Great for retail/ professional office
Will build to suit 10,500 S/F +/- building call for options
Sale asking: \$749,000.00
Lease rate: \$8,166.00 per month