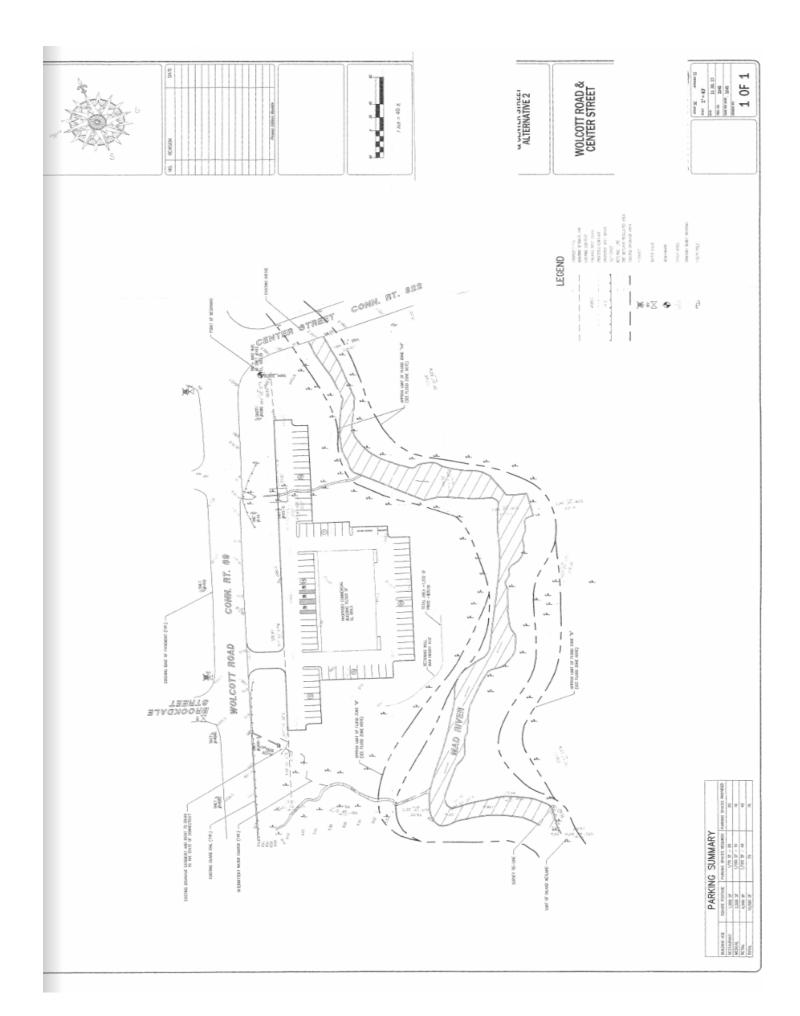

## FOR SALE/LEASE

Corner of Wolcott St & Center St Wolcott, CT

4.89 +/- Acres Commercial Zoned land
Highly Visible Development Opportunity
Corner lot on busy RT 69 at traffic light
15,000 cars daily per DOT
Great for retail/ professional office
Will build to suit 10,500 S/F +/- building call for options
Sale asking: \$749,000.00
Lease rate: \$8,166.00 per month