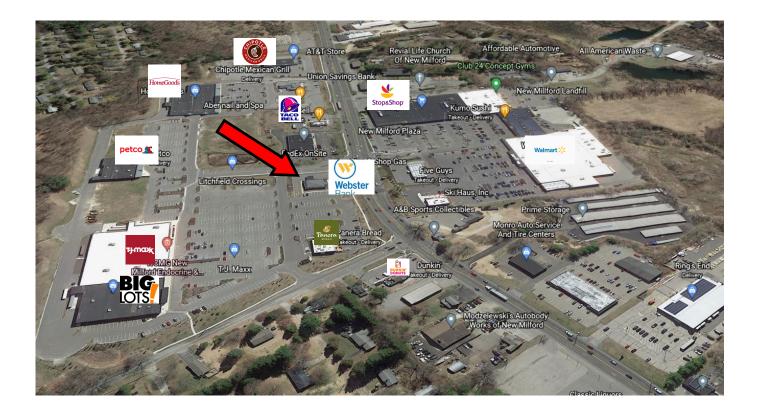

## CONTACT: MICHAEL GRIEDER

E-mail: mgrieder.gpb@gmail.com 850 Straits Turnpike Suite 204 Middlebury, CT 06762 www.GodinPropertyBrokers.com Phone: 203-577-2277 Fax: 203-577-2100

169 Danbury Road New Milford, CT 06776 4,000 S/F Former Webster Bank with Drive Thru Prime Retail / Office Location Litchfield Crossings Shopping Plaza Join Kohl's, Big Lots!, TJ Maxx & Chipotle Lease rate: \$22 PSF + NNN