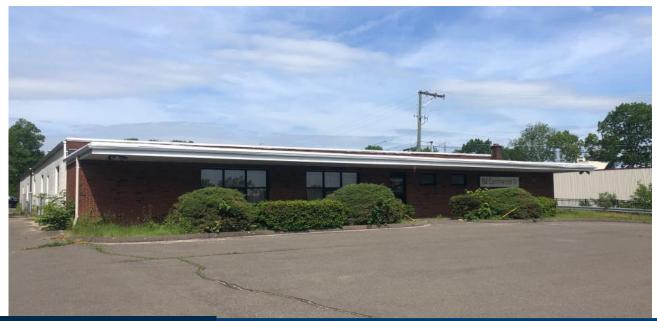

Freestanding 12,500 S/F Industrial Building Great High Traffic Location Minutes From Highways Ideal For Manufacturing or Assembly Operations Heavy Power with Good Parking and Loading Lease Rate: \$5.75 NNN

| PROPERTY DATA FORM   |                     |                        |                                  |
|----------------------|---------------------|------------------------|----------------------------------|
|                      |                     | 4 Commercial Street    |                                  |
|                      |                     | atertown, CT 06795     | ertown, CT 06795                 |
| BUILDING INFO        |                     | MECHANICAL EQUIP       |                                  |
| Total S/F            | 12,500              | Air Conditioning       | Yes                              |
| Number of floors     | 1                   | Sprinkler / Type       | No                               |
| Avail S/F            | 12,500              | Type of Heat           | Gas - Hot Air                    |
| Column Space         |                     | OTHER                  |                                  |
| Office space         | 1,000               | Acres                  | 2.51                             |
| Ext. Construction    | Masonry             | Zoning                 | Industrial                       |
| Roof                 | Rubber              | Parking                | 20 +/-                           |
| Ceiling height       | 9' 6"               | State Rte. distance to | I-84 - 3                         |
| Total/ avail docks   | 1                   |                        | Rt 8- 3                          |
| Total overhead doors | 1                   | TAXES                  | Total Properties /Both Buildings |
| Date Built           | 1961                | Assessment             | \$690,200.00                     |
| UTILITIES            | Tenant /Buyer to Ve | rify Appraisal         | \$986,000.00                     |
| Sewer                | Yes                 | Mill Rate              | 33.59                            |
| Water                | Yes                 | Taxes                  | \$13,446 (184 portion)           |
| Gas                  | EverSource          | TERMS                  |                                  |
| Electric             | 2,000 Amps          | Lease                  | \$5.75 PSF NNN                   |
|                      | 120 / 208v 3 Pha    | se                     |                                  |