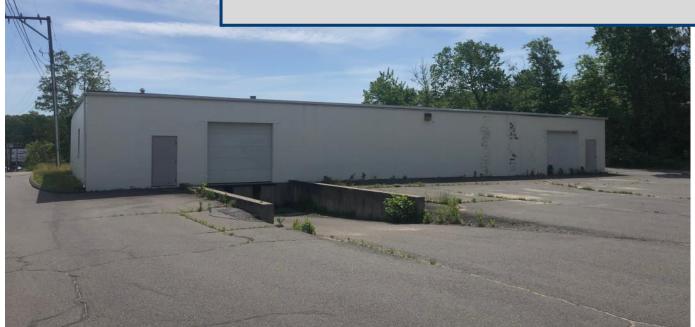

Freestanding 12,500 S/F Industrial Building Great High Traffic Location Minutes From Highways Ideal For Manufacturing or Assembly Operations Heavy Power with Good Parking and Loading Lease Rate: \$5.75 NNN

| PROPERTY DATA FORM   |                     |                        |                                  |
|----------------------|---------------------|------------------------|----------------------------------|
|                      |                     | 4 Commercial Street    |                                  |
|                      |                     | atertown, CT 06795     | ertown, CT 06795                 |
| BUILDING INFO        |                     | MECHANICAL EQUIP       |                                  |
| Total S/F            | 12,500              | Air Conditioning       | Yes                              |
| Number of floors     | 1                   | Sprinkler / Type       | No                               |
| Avail S/F            | 12,500              | Type of Heat           | Gas - Hot Air                    |
| Column Space         |                     | OTHER                  |                                  |
| Office space         | 1,000               | Acres                  | 2.51                             |
| Ext. Construction    | Masonry             | Zoning                 | Industrial                       |
| Roof                 | Rubber              | Parking                | 20 +/-                           |
| Ceiling height       | 9' 6"               | State Rte. distance to | I-84 - 3                         |
| Total/ avail docks   | 1                   |                        | Rt 8- 3                          |
| Total overhead doors | 1                   | TAXES                  | Total Properties /Both Buildings |
| Date Built           | 1961                | Assessment             | \$690,200.00                     |
| UTILITIES            | Tenant /Buyer to Ve | rify Appraisal         | \$986,000.00                     |
| Sewer                | Yes                 | Mill Rate              | 33.59                            |
| Water                | Yes                 | Taxes                  | \$13,446 (184 portion)           |
| Gas                  | EverSource          | TERMS                  |                                  |
| Electric             | 2,000 Amps          | Lease                  | \$5.75 PSF NNN                   |
|                      | 120 / 208v 3 Pha    | se                     |                                  |