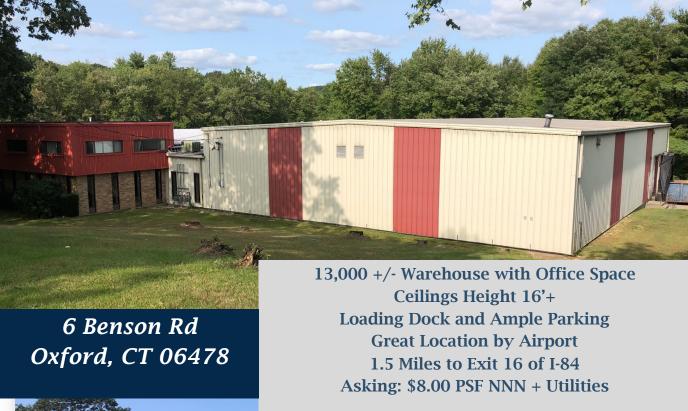

|                          | PROPERTY DA             | TA FORM                |                         |
|--------------------------|-------------------------|------------------------|-------------------------|
| PROPERTY ADDRESS         | 6 Benson Road           |                        |                         |
| CITY, STATE              | Oxford, CT 06478        |                        |                         |
|                          |                         |                        |                         |
| BUILDING INFO            |                         | MECHANICAL EQUIP       |                         |
| Total S/F                | 22,600                  | Air conditioning       | Office                  |
| Number of floors         | 2                       | Sprinkler              | Yes                     |
| Avail S/F                | 13,000                  | Type of heat           | Gas                     |
| Office space             | 4,000                   | TAXES                  |                         |
| Available docks          | 2                       | Assessment             | \$792,900.00            |
| Available drive-in doors | Possible                | Mill rate              | 23.05                   |
| Exterior construction    | Steel                   | Tax                    | \$18,276.35             |
| Ceiling height           | 12' - 16'               | OTHER                  |                         |
| Roof                     | Steel / rubber (2001)   | Total acres            | 4.07                    |
| Date built               | 1979 / 1986             | Zoning                 | Industrial              |
| UTILITIES                | TENANT/ BUYER TO VERIFY | Parking                | 30 +/-                  |
| Sewer                    | Septic                  | Interstate/distance to | I-84 Exit 16 1/2 mile   |
| Water                    | Yes                     | TERMS                  |                         |
| Gas                      | Yes                     | Lease                  | \$8 PSF NNN + Utilities |
| Electric                 | 400 amps                |                        |                         |
| Amps                     | 120/208 volts           |                        |                         |
| Volts                    | 3 phase                 |                        |                         |