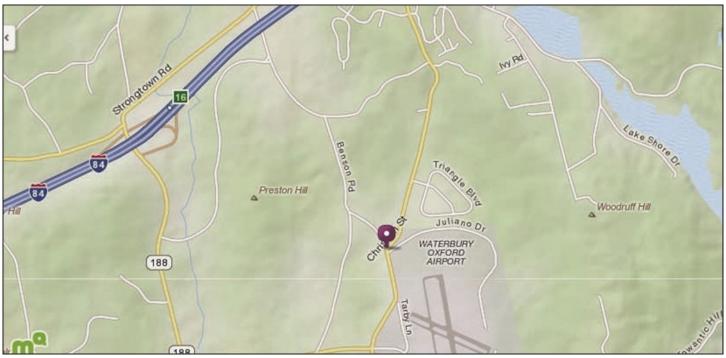

|                          | PROPERTY DA             | TA FORM                |                         |
|--------------------------|-------------------------|------------------------|-------------------------|
| PROPERTY ADDRESS         | 6 Benson Road           |                        |                         |
| CITY, STATE              | Oxford, CT 06478        |                        |                         |
|                          |                         |                        |                         |
| BUILDING INFO            |                         | MECHANICAL EQUIP       |                         |
| Total S/F                | 22,600                  | Air conditioning       | Office                  |
| Number of floors         | 2                       | Sprinkler              | Yes                     |
| Avail S/F                | 13,000                  | Type of heat           | Gas                     |
| Office space             | 4,000                   | TAXES                  |                         |
| Available docks          | 2                       | Assessment             | \$792,900.00            |
| Available drive-in doors | Possible                | Mill rate              | 23.05                   |
| Exterior construction    | Steel                   | Tax                    | \$18,276.35             |
| Ceiling height           | 12' - 16'               | OTHER                  |                         |
| Roof                     | Steel / rubber (2001)   | Total acres            | 4.07                    |
| Date built               | 1979 / 1986             | Zoning                 | Industrial              |
| UTILITIES                | TENANT/ BUYER TO VERIFY | Parking                | 30 +/-                  |
| Sewer                    | Septic                  | Interstate/distance to | I-84 Exit 16 1/2 mile   |
| Water                    | Yes                     | TERMS                  |                         |
| Gas                      | Yes                     | Lease                  | \$8 PSF NNN + Utilities |
| Electric                 | 400 amps                |                        |                         |
| Amps                     | 120/208 volts           |                        |                         |
| Volts                    | 3 phase                 |                        |                         |