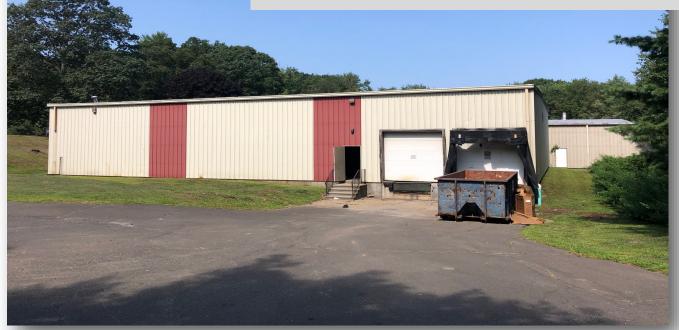

|                          | PROPERTY DA             | TA FORM                |                         |
|--------------------------|-------------------------|------------------------|-------------------------|
| PROPERTY ADDRESS         | 6 Benson Road           |                        |                         |
| CITY, STATE              | Oxford, CT 06478        |                        |                         |
|                          |                         |                        |                         |
| BUILDING INFO            |                         | MECHANICAL EQUIP       |                         |
| Total S/F                | 22,600                  | Air conditioning       | Office                  |
| Number of floors         | 2                       | Sprinkler              | Yes                     |
| Avail S/F                | 13,000                  | Type of heat           | Gas                     |
| Office space             | 4,000                   | TAXES                  |                         |
| Available docks          | 2                       | Assessment             | \$792,900.00            |
| Available drive-in doors | Possible                | Mill rate              | 23.05                   |
| Exterior construction    | Steel                   | Tax                    | \$18,276.35             |
| Ceiling height           | 12' - 16'               | OTHER                  |                         |
| Roof                     | Steel / rubber (2001)   | Total acres            | 4.07                    |
| Date built               | 1979 / 1986             | Zoning                 | Industrial              |
| UTILITIES                | TENANT/ BUYER TO VERIFY | Parking                | 30 +/-                  |
| Sewer                    | Septic                  | Interstate/distance to | I-84 Exit 16 1/2 mile   |
| Water                    | Yes                     | TERMS                  |                         |
| Gas                      | Yes                     | Lease                  | \$8 PSF NNN + Utilities |
| Electric                 | 400 amps                |                        |                         |
| Amps                     | 120/208 volts           |                        |                         |
| Volts                    | 3 phase                 |                        |                         |