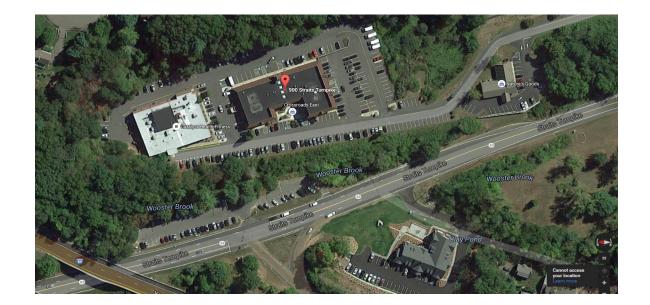

## FOR LEASE

900 Straits Turnpike Middlebury, CT 06762

Crossroads Professional Office Building Vibrant Plaza - Well Maintained Grounds Five Suites Available Suite 1A - 1,950 S/F Retail / Office Space Suite 1B - 3,500 S/F Retail / Office Space Suite 1C - 2,225 S/F Retail / Office Space Suite 1E - 3,000 S/F Retail / Office Space Suite 2 North - 7,237 S/F Retail / Office Space

Highly Visible Location with Easy Access to I-84 and Route 8 Lease rate: \$16.00 PSF

All information furnished is from sources deemed reliable and is submitted subject to errors, omissions, change of other terms of conditions, prior sale, lease or financing or withdrawal-all without notice. No representation is made or implied by Godin Property Brokers, LLC or its associates as to the accuracy of the information submitted herein.