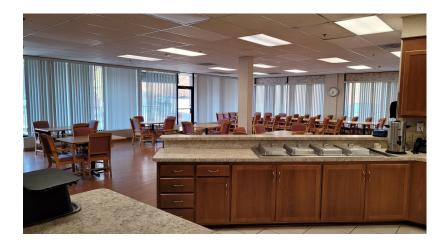

## FOR LEASE

900 Straits Turnpike Middlebury, CT 06762

Crossroads Professional Office Building Vibrant Plaza - Well Maintained Grounds Five Suites Available Suite 1A - 1,950 S/F Retail / Office Space Suite 1B - 3,500 S/F Retail / Office Space Suite 1C - 2,225 S/F Retail / Office Space Suite 1E - 3,000 S/F Retail / Office Space Suite 2 North - 7,237 S/F Retail / Office Space

Highly Visible Location with Easy Access to I-84 and Route 8 Lease rate: \$16.00 PSF

All information furnished is from sources deemed reliable and is submitted subject to errors, omissions, change of other terms of conditions, prior sale, lease or financing or withdrawal-all without notice. No representation is made or implied by Godin Property Brokers, LLC or its associates as to the accuracy of the information submitted herein.