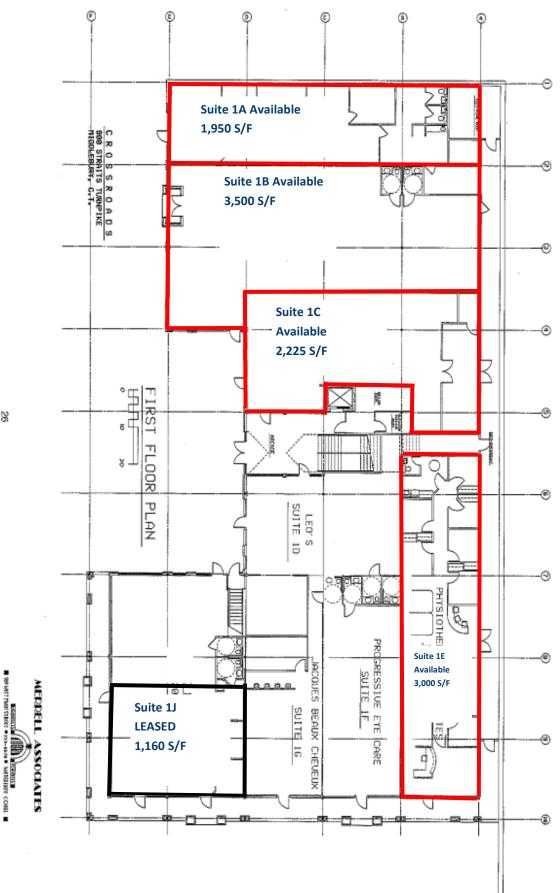

## FOR LEASE

900 Straits Turnpike Middlebury, CT 06762

Crossroads Professional Office Building Vibrant Plaza - Well Maintained Grounds Five Suites Available Suite 1A - 1,950 S/F Retail / Office Space Suite 1B - 3,500 S/F Retail / Office Space Suite 1C - 2,225 S/F Retail / Office Space Suite 1E - 3,000 S/F Retail / Office Space Suite 2 North - 7,237 S/F Retail / Office Space

| PROPERTY DATA FORM |            |                      |                           |                  |
|--------------------|------------|----------------------|---------------------------|------------------|
| PROPERTY ADDRESS   |            | 900 Straits Turnpike |                           |                  |
| CITY, STATE        |            | Middlebury, CT 06762 |                           |                  |
| BUILDING INFO      |            | MECHANICAL EQUIP.    |                           |                  |
| Total S/F          | 34,440 S/  | /F                   | Air Conditioning          | Central          |
| Available S/F      | 11,835 S/F |                      | Sprinkler / Type          | Yes/ Wet         |
| Ext. Construction  | Brick      |                      | Type of Heat              | Gas              |
| Int. Construction  | Finished   |                      | OTHER                     |                  |
| Ceiling Height     | 10'        |                      | Zoning                    | CA               |
| Roof               | Rubber     |                      | Parking                   | Ample            |
| Date Built         | 1996       |                      | State Route / Distance To | I-84/RT 8 1 mile |
| UTILITIES          |            |                      |                           |                  |
| Sewer              | City       |                      |                           | _                |
| Water              | City       |                      | TERMS                     |                  |
| Gas                | Yankee Gas |                      | Lease rate                | \$16.00 PSF      |
| Electrical         | 200 Amp    |                      |                           |                  |