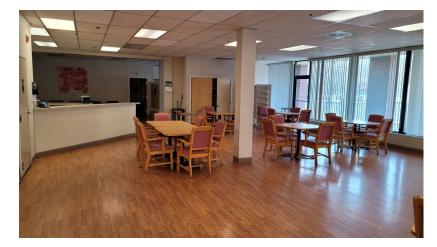

## FOR LEASE

900 Straits Turnpike Middlebury, CT 06762

Crossroads Professional Office Building Vibrant Plaza - Well Maintained Grounds Five Suites Available Suite 1A - 1,950 S/F Retail / Office Space Suite 1B - 3,500 S/F Retail / Office Space Suite 1C - 2,225 S/F Retail / Office Space Suite 1E - 3,000 S/F Retail / Office Space Suite 2 North - 7,237 S/F Retail / Office Space

Highly Visible Location with Easy Access to I-84 and Route 8 Lease rate: \$16.00 PSF

All information furnished is from sources deemed reliable and is submitted subject to errors, omissions, change of other terms of conditions, prior sale, lease or financing or withdrawal-all without notice. No representation is made or implied by Godin Property Brokers, LLC or its associates as to the accuracy of the information submitted herein.