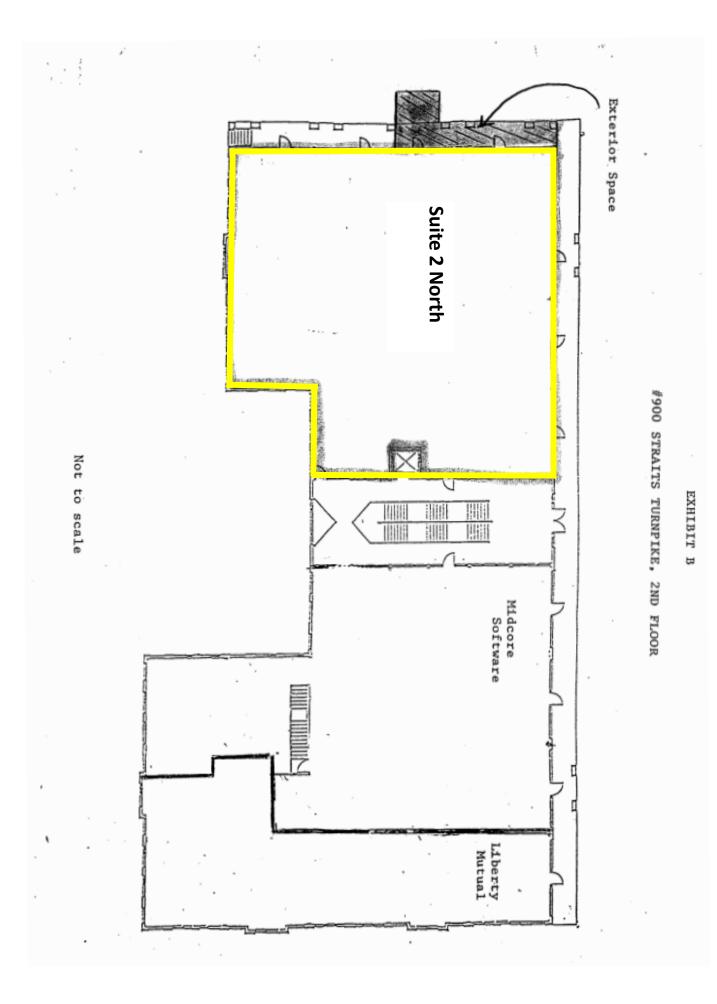

## FOR LEASE

900 Straits Turnpike Middlebury, CT 06762

Crossroads Professional Office Building Vibrant Plaza - Well Maintained Grounds Five Suites Available Suite 1A - 1,950 S/F Retail / Office Space Suite 1B - 3,500 S/F Retail / Office Space Suite 1C - 2,225 S/F Retail / Office Space Suite 1E - 3,000 S/F Retail / Office Space Suite 2 North - 7,237 S/F Retail / Office Space

| PROPERTY DATA FORM |            |                      |                           |                  |
|--------------------|------------|----------------------|---------------------------|------------------|
| PROPERTY ADDRESS   |            | 900 Straits Turnpike |                           |                  |
| CITY, STATE        |            | Middlebury, CT 06762 |                           |                  |
| BUILDING INFO      |            | MECHANICAL EQUIP.    |                           |                  |
| Total S/F          | 34,440 S/  | /F                   | Air Conditioning          | Central          |
| Available S/F      | 11,835 S/F |                      | Sprinkler / Type          | Yes/ Wet         |
| Ext. Construction  | Brick      |                      | Type of Heat              | Gas              |
| Int. Construction  | Finished   |                      | OTHER                     |                  |
| Ceiling Height     | 10'        |                      | Zoning                    | CA               |
| Roof               | Rubber     |                      | Parking                   | Ample            |
| Date Built         | 1996       |                      | State Route / Distance To | I-84/RT 8 1 mile |
| UTILITIES          |            |                      |                           |                  |
| Sewer              | City       |                      |                           | _                |
| Water              | City       |                      | TERMS                     |                  |
| Gas                | Yankee Gas |                      | Lease rate                | \$16.00 PSF      |
| Electrical         | 200 Amp    |                      |                           |                  |