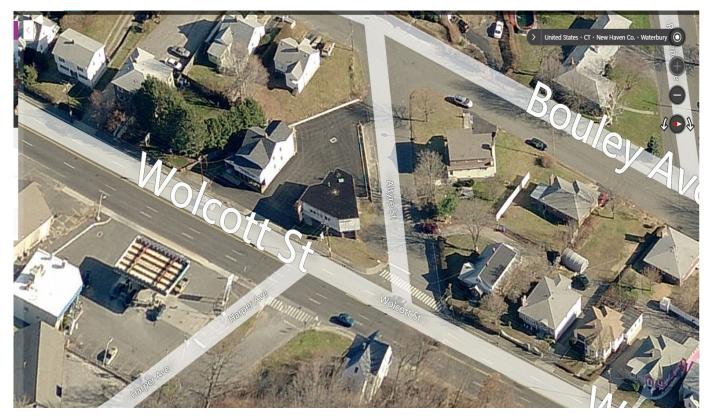

# FOR SALE/LEASE

454 Wolcott Street & 462 Wolcott Street Waterbury, CT

454 Wolcott Street

4,000 S/F Including Lower Level Retail/ Office Building Offered at: \$3,800 Gross + Utilities

**462 Wolcott Street** 

2,300 S/F +/- Retail/Office Building (Leased)

**Great High Traffic Location 1 Mile to I-84** 

**Building Signage Available** 

Ideal for Wide Variety of Uses Looking for High Visibility

Sale asking: \$475,000.00

### PROPERTY DATA FORM

| PROPERTY ADDRESS | 454 Wolcott Street & 462 Wolcott Street |
|------------------|-----------------------------------------|
| CITY, STATE      | Waterbury, CT 06705                     |