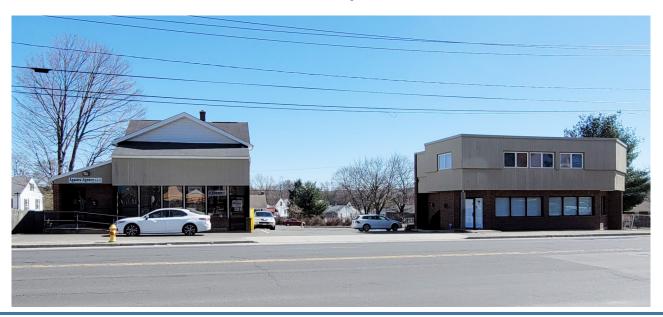

# FOR SALE/LEASE

454 Wolcott Street & 462 Wolcott Street Waterbury, CT

454 Wolcott Street

4,000 S/F Including Lower Level Retail/ Office Building Offered at: \$3,800 Gross + Utilities

**462 Wolcott Street** 

2,300 S/F +/- Retail/Office Building (Leased)

**Great High Traffic Location 1 Mile to I-84** 

**Building Signage Available** 

Ideal for Wide Variety of Uses Looking for High Visibility

Sale asking: \$475,000.00