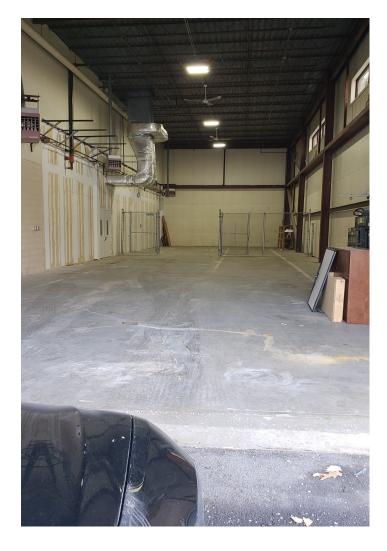

## FOR LEASE

61 Interstate Lane Waterbury, CT 06705

2,700 +/- S/F Industrial Space
Ideal for Distribution, Contractor or Light
Manufacturing
28' Ceiling High Bay Space (103' x 26')
Oversized 16' x 12' Drive in Door
Secure Industrial Park Area
Easy Access to I-84
Lease Asking: \$2,300.00 mo. Including Utilities

## PROPERTY DATA FORM

PROPERTY ADDRESS 61 Interstate Lane
CITY, STATE Waterbury, CT 06705

| BUILDING INFO          |                      | MECHANICAL EQUIP.         |                             |
|------------------------|----------------------|---------------------------|-----------------------------|
| Total S/F              | 14,569               | Air Conditioning          | Office                      |
| Number of floors       |                      | Sprinkler / Type          | No                          |
| Avail S/F              | 2,700 S/F            | Type of Heat              | Gas                         |
| Will subdivide to      | 2,700 S/F shop       |                           |                             |
| Office space           | 600 S/F              |                           |                             |
| Total avail / drive-in | 1 - 16' x 12'        |                           |                             |
| Ext. Construction      | Metal frame / Stucco |                           |                             |
| Ceiling Height         | 28'                  |                           |                             |
| Roof                   | Rubber/ New          | OTHER                     |                             |
| Date Built             | 1988                 | Zoning                    | IP                          |
| UTILITIES              |                      | Parking                   | Ample                       |
| Sewer                  | City                 | State Route / Distance To | Route 8/ 2.5 miles          |
| Water                  | City                 | TERMS                     |                             |
| Gas                    | Yankee Gas           | Lease rate                | \$2,300 per mo. + utilities |
| Electrical             | 200 Amps             |                           |                             |