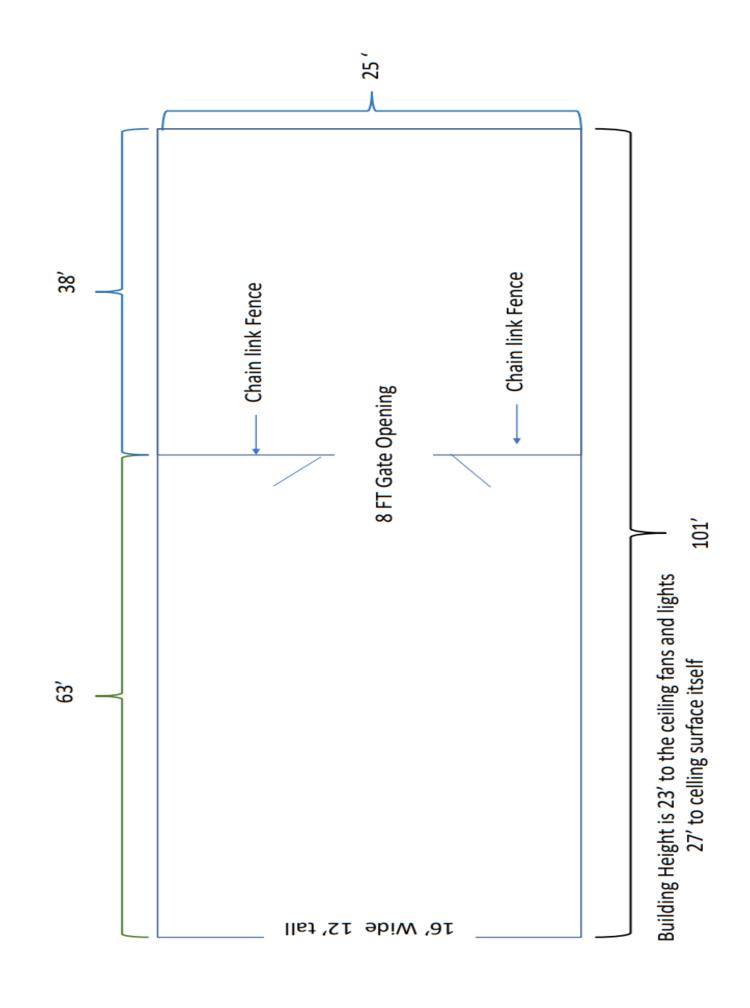

## FOR LEASE

61 Interstate Lane Waterbury, CT 06705

2,700 +/- S/F Industrial Space
Ideal for Distribution, Contractor or Light
Manufacturing
28' Ceiling High Bay Space (103' x 26')
Oversized 16' x 12' Drive in Door
Secure Industrial Park Area
Easy Access to I-84
Lease Asking: \$2,300.00 mo. Including Utilities

## PROPERTY DATA FORM

PROPERTY ADDRESS 61 Interstate Lane
CITY, STATE Waterbury, CT 06705

| BUILDING INFO          |                      | MECHANICAL EQUIP.         |                             |
|------------------------|----------------------|---------------------------|-----------------------------|
| Total S/F              | 14,569               | Air Conditioning          | Office                      |
| Number of floors       |                      | Sprinkler / Type          | No                          |
| Avail S/F              | 2,700 S/F            | Type of Heat              | Gas                         |
| Will subdivide to      | 2,700 S/F shop       |                           |                             |
| Office space           | 600 S/F              |                           |                             |
| Total avail / drive-in | 1 - 16' x 12'        |                           |                             |
| Ext. Construction      | Metal frame / Stucco |                           |                             |
| Ceiling Height         | 28'                  |                           |                             |
| Roof                   | Rubber/ New          | OTHER                     |                             |
| Date Built             | 1988                 | Zoning                    | IP                          |
| UTILITIES              |                      | Parking                   | Ample                       |
| Sewer                  | City                 | State Route / Distance To | Route 8/ 2.5 miles          |
| Water                  | City                 | TERMS                     |                             |
| Gas                    | Yankee Gas           | Lease rate                | \$2,300 per mo. + utilities |
| Electrical             | 200 Amps             |                           |                             |