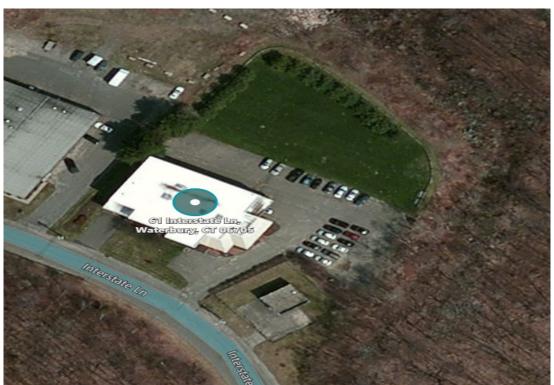

## FOR LEASE

61 Interstate Lane Waterbury, CT 06705

2,700 +/- S/F Industrial Space
Ideal for Distribution, Contractor or Light
Manufacturing
28' Ceiling High Bay Space (103' x 26')
Oversized 16' x 12' Drive in Door
Secure Industrial Park Area
Easy Access to I-84
Lease Asking: \$2,300.00 mo. Including Utilities

## PROPERTY DATA FORM

PROPERTY ADDRESS 61 Interstate Lane
CITY, STATE Waterbury, CT 06705

| BUILDING INFO          |                      | MECHANICAL EQUIP.         |                             |
|------------------------|----------------------|---------------------------|-----------------------------|
| Total S/F              | 14,569               | Air Conditioning          | Office                      |
| Number of floors       |                      | Sprinkler / Type          | No                          |
| Avail S/F              | 2,700 S/F            | Type of Heat              | Gas                         |
| Will subdivide to      | 2,700 S/F shop       |                           |                             |
| Office space           | 600 S/F              |                           |                             |
| Total avail / drive-in | 1 - 16' x 12'        |                           |                             |
| Ext. Construction      | Metal frame / Stucco |                           |                             |
| Ceiling Height         | 28'                  |                           |                             |
| Roof                   | Rubber/ New          | OTHER                     |                             |
| Date Built             | 1988                 | Zoning                    | IP                          |
| UTILITIES              |                      | Parking                   | Ample                       |
| Sewer                  | City                 | State Route / Distance To | Route 8/ 2.5 miles          |
| Water                  | City                 | TERMS                     |                             |
| Gas                    | Yankee Gas           | Lease rate                | \$2,300 per mo. + utilities |
| Electrical             | 200 Amps             |                           |                             |