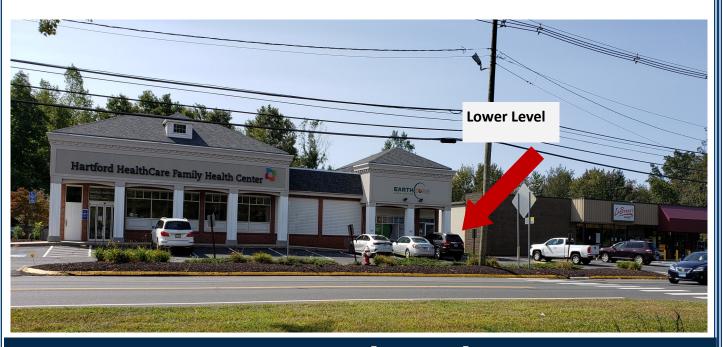

#### **Prime Retail Location**

7,000 S/F Office/ Warehouse/ Light Industrial Space
Lower Level Space
2021 Remodel/ Paint, Flooring, Restroom
Rear Loading Dock with Conveyor Belt to Lower Level
Excellent Location/ Good Exposure on State Route 69
Lease: \$1,750 Per Mo. + Utilities