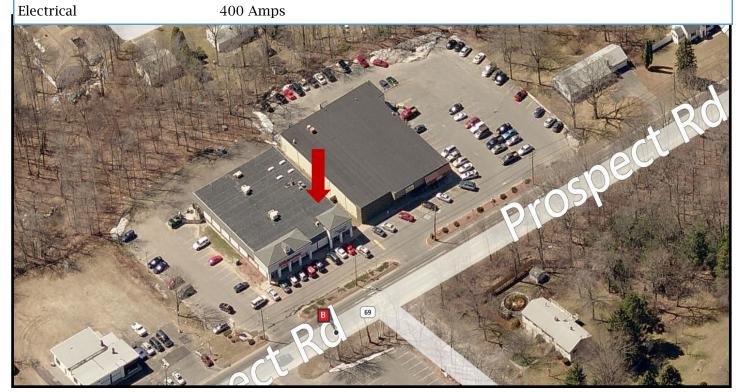

# PROPERTY DATA FORM

| PROPERTY ADDRESS | 73 Waterbury Road  |  |
|------------------|--------------------|--|
| CITY, STATE      | Prospect, CT 06712 |  |

| BUILDING INFO      |                    | MECHANICAL EQUIP.            |                             |
|--------------------|--------------------|------------------------------|-----------------------------|
| Total building S/F | 11,750 +/-         | Air Conditioning             | N/A                         |
| Number of floors   | 1                  | Sprinkler / Type             |                             |
| Avail S/F          | 7,000+/-           | Type of Heat                 | Gas                         |
| Docks              | 1                  | OTHER                        |                             |
| Office space       |                    | Acres                        | .77                         |
| Ext. Construction  | Masonry            | Parking                      | Ample                       |
| Ceiling Height     |                    | State Route / Distance<br>To | Route 8/ 2.5 miles          |
| Roof               | Asphalt (built up) | Zoning                       | Commercial                  |
| Date Built         | 1995               | TAXES                        |                             |
|                    |                    | Assessment                   | •                           |
| UTILITIES          |                    | Mill Rate                    |                             |
| Sewer              | Septic             | Taxes                        |                             |
| Water              | City               | TERMS                        |                             |
| Gas                | Yankee Gas         | Lease                        | \$1,750 Per Mo. + Utilities |
| Planetal           | 400 4              |                              |                             |