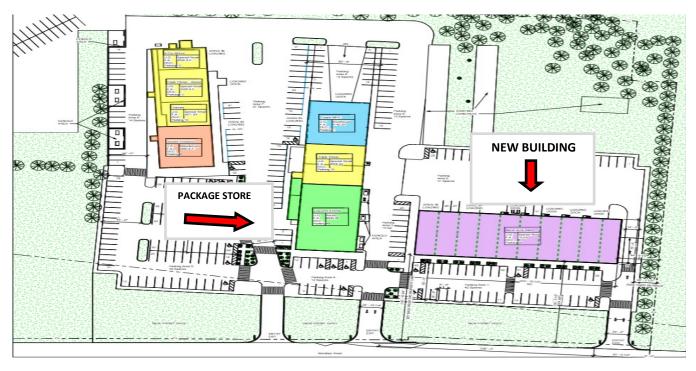

## Ready For Occupancy

1215 - 1261 Meriden Rd Wolcott, CT 06716

**Located on Waterbury - Wolcott Line** 

New Retail / Office/ Flex Building
Join Dollar General

6,187 S/F Remaining
Divisible to 1,850 S/F

Quick Access to I-84 Near Exit 25 A Offered at: \$14.00 PSF NNN

### PROPERTY DATA FORM

PROPERTY ADDRESS 1215 - 1261 Meriden Road

CITY STATE Welcott CT 06716

| CITY, STATE Wolcott, CT 06716 |                  |                                 |                   |
|-------------------------------|------------------|---------------------------------|-------------------|
| BUILDING INFO                 |                  | MECHANICAL EQUIP.               |                   |
| Total S/F                     | 16,632           | Air Conditioning                | Central           |
| Avail S/F                     | 6,187            | Sprinkler / Type                | No                |
| Divisible                     | 1,850            | Type of Heat                    | Gas               |
| Number of floors              | 1                | OTHER                           |                   |
| Ext. Construction             | Masonry - Steel  | Acres                           | +20               |
| Ceiling Height                | 16'              | Zoning                          | Comm./ Industrial |
| Roof                          | Steel            | Parking                         | Ample             |
| Date Built                    | 2019             | State Route / Distance To       | I-84 / 2 miles    |
|                               |                  | SPACE INCLUDES:                 |                   |
| UTILITIES                     | TENANT TO VERIFY | Heat & Air conditioning         | _                 |
| Sewer                         | City             | Handicap bathroom               |                   |
| Water                         | City             | Drywall taped & ready for paint |                   |
| Gas                           | EverSource       |                                 |                   |
| Electrical per unit           | 200 Amps         | TERMS                           |                   |
|                               | 208 V/ 3 Ph.     | Lease Rate                      | \$14 PSF NNN      |