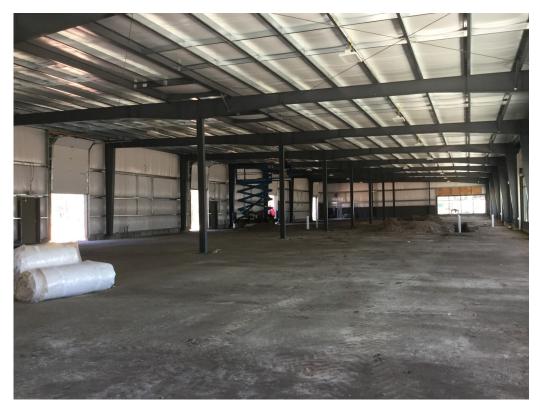

## Ready For Occupancy

1215 - 1261 Meriden Rd Wolcott, CT 06716

**Located on Waterbury - Wolcott Line** 

New Retail / Office/ Flex Building
Join Dollar General

6,187 S/F Remaining
Divisible to 1,850 S/F

Quick Access to I-84 Near Exit 25 A Offered at: \$14.00 PSF NNN

### PROPERTY DATA FORM

PROPERTY ADDRESS 1215 - 1261 Meriden Road

CITY STATE Welcott CT 06716

| CITY, STATE Wolcott, CT 06716 |                  |                                 |                   |
|-------------------------------|------------------|---------------------------------|-------------------|
| BUILDING INFO                 |                  | MECHANICAL EQUIP.               |                   |
| Total S/F                     | 16,632           | Air Conditioning                | Central           |
| Avail S/F                     | 6,187            | Sprinkler / Type                | No                |
| Divisible                     | 1,850            | Type of Heat                    | Gas               |
| Number of floors              | 1                | OTHER                           |                   |
| Ext. Construction             | Masonry - Steel  | Acres                           | +20               |
| Ceiling Height                | 16'              | Zoning                          | Comm./ Industrial |
| Roof                          | Steel            | Parking                         | Ample             |
| Date Built                    | 2019             | State Route / Distance To       | I-84 / 2 miles    |
|                               |                  | SPACE INCLUDES:                 |                   |
| UTILITIES                     | TENANT TO VERIFY | Heat & Air conditioning         | _                 |
| Sewer                         | City             | Handicap bathroom               |                   |
| Water                         | City             | Drywall taped & ready for paint |                   |
| Gas                           | EverSource       |                                 |                   |
| Electrical per unit           | 200 Amps         | TERMS                           |                   |
|                               | 208 V/ 3 Ph.     | Lease Rate                      | \$14 PSF NNN      |