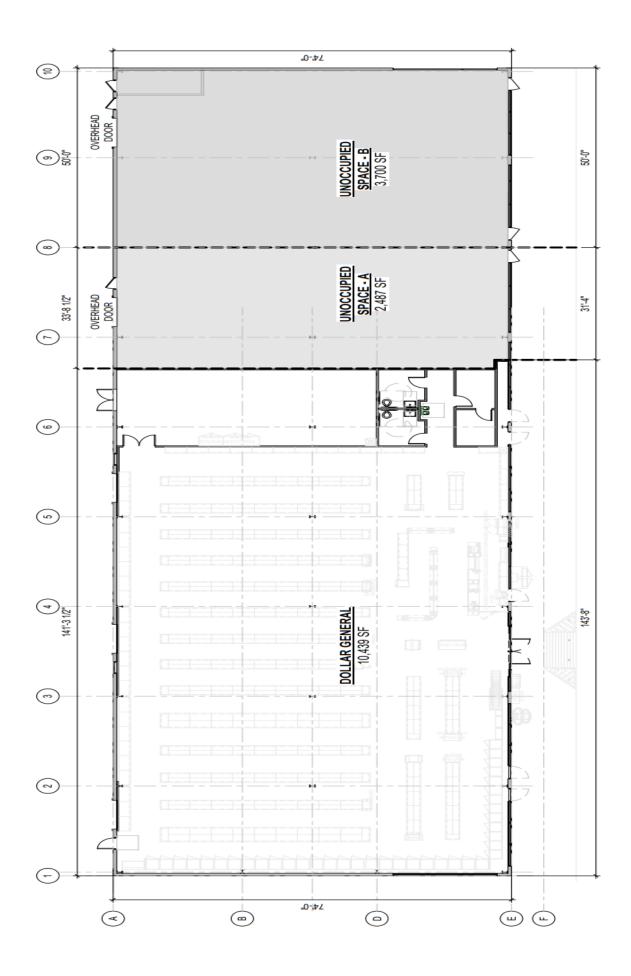

## Ready For Occupancy

1215 - 1261 Meriden Rd Wolcott, CT 06716

**Located on Waterbury - Wolcott Line** 

New Retail / Office/ Flex Building
Join Dollar General

6,187 S/F Remaining
Divisible to 1,850 S/F

Quick Access to I-84 Near Exit 25 A Offered at: \$14.00 PSF NNN

### PROPERTY DATA FORM

PROPERTY ADDRESS 1215 - 1261 Meriden Road

CITY STATE Welcott CT 06716

| CITY, STATE Wolcott, CT 06716 |                  |                                 |                   |
|-------------------------------|------------------|---------------------------------|-------------------|
| BUILDING INFO                 |                  | MECHANICAL EQUIP.               |                   |
| Total S/F                     | 16,632           | Air Conditioning                | Central           |
| Avail S/F                     | 6,187            | Sprinkler / Type                | No                |
| Divisible                     | 1,850            | Type of Heat                    | Gas               |
| Number of floors              | 1                | OTHER                           |                   |
| Ext. Construction             | Masonry - Steel  | Acres                           | +20               |
| Ceiling Height                | 16'              | Zoning                          | Comm./ Industrial |
| Roof                          | Steel            | Parking                         | Ample             |
| Date Built                    | 2019             | State Route / Distance To       | I-84 / 2 miles    |
|                               |                  | SPACE INCLUDES:                 |                   |
| UTILITIES                     | TENANT TO VERIFY | Heat & Air conditioning         | _                 |
| Sewer                         | City             | Handicap bathroom               |                   |
| Water                         | City             | Drywall taped & ready for paint |                   |
| Gas                           | EverSource       |                                 |                   |
| Electrical per unit           | 200 Amps         | TERMS                           |                   |
|                               | 208 V/ 3 Ph.     | Lease Rate                      | \$14 PSF NNN      |