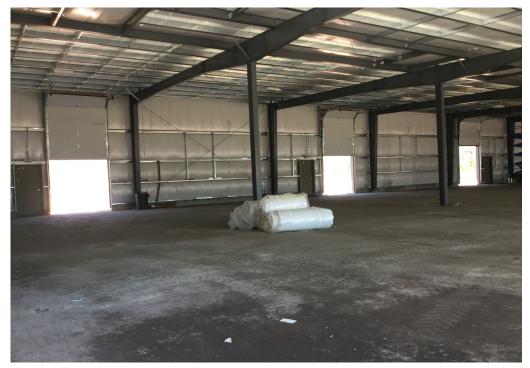

## Ready For Occupancy

1215 - 1261 Meriden Rd Wolcott, CT 06716

**Located on Waterbury - Wolcott Line** 

New Retail / Office/ Flex Building
Join Dollar General

6,187 S/F Remaining
Divisible to 1,850 S/F

Quick Access to I-84 Near Exit 25 A Offered at: \$14.00 PSF NNN

### PROPERTY DATA FORM

PROPERTY ADDRESS 1215 - 1261 Meriden Road

CITY STATE Welcott CT 06716

| CITY, STATE Wolcott, CT 06716 |                  |                                 |                   |
|-------------------------------|------------------|---------------------------------|-------------------|
| BUILDING INFO                 |                  | MECHANICAL EQUIP.               |                   |
| Total S/F                     | 16,632           | Air Conditioning                | Central           |
| Avail S/F                     | 6,187            | Sprinkler / Type                | No                |
| Divisible                     | 1,850            | Type of Heat                    | Gas               |
| Number of floors              | 1                | OTHER                           |                   |
| Ext. Construction             | Masonry - Steel  | Acres                           | +20               |
| Ceiling Height                | 16'              | Zoning                          | Comm./ Industrial |
| Roof                          | Steel            | Parking                         | Ample             |
| Date Built                    | 2019             | State Route / Distance To       | I-84 / 2 miles    |
|                               |                  | SPACE INCLUDES:                 |                   |
| UTILITIES                     | TENANT TO VERIFY | Heat & Air conditioning         | _                 |
| Sewer                         | City             | Handicap bathroom               |                   |
| Water                         | City             | Drywall taped & ready for paint |                   |
| Gas                           | EverSource       |                                 |                   |
| Electrical per unit           | 200 Amps         | TERMS                           |                   |
|                               | 208 V/ 3 Ph.     | Lease Rate                      | \$14 PSF NNN      |