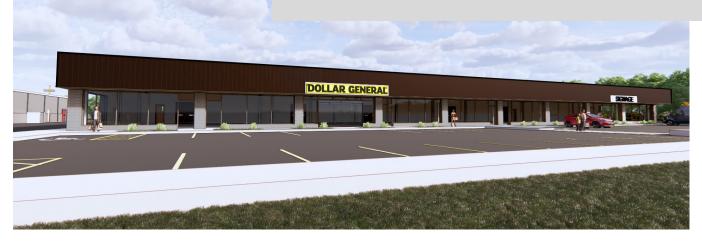

## Ready For Occupancy

1215 - 1261 Meriden Rd Wolcott, CT 06716

**Located on Waterbury - Wolcott Line** 

New Retail / Office/ Flex Building
Join Dollar General

6,187 S/F Remaining
Divisible to 1,850 S/F

Quick Access to I-84 Near Exit 25 A Offered at: \$14.00 PSF NNN