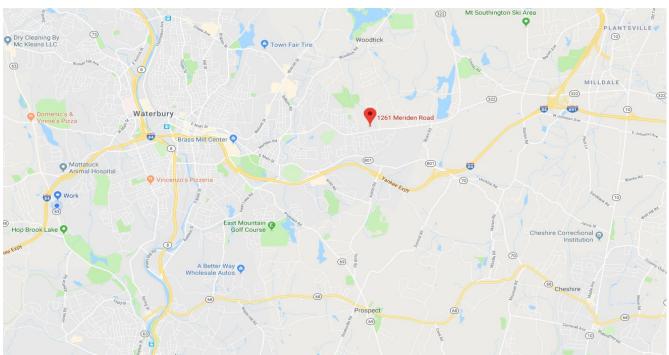

## Ready For Occupancy

1215 - 1261 Meriden Rd Wolcott, CT 06716

**Located on Waterbury - Wolcott Line** 

New Retail / Office/ Flex Building
Join Dollar General

6,187 S/F Remaining
Divisible to 1,850 S/F

Quick Access to I-84 Near Exit 25 A Offered at: \$14.00 PSF NNN

### PROPERTY DATA FORM

PROPERTY ADDRESS 1215 - 1261 Meriden Road

CITY STATE Welcott CT 06716

| CITY, STATE Wolcott, CT 06716 |                  |                                 |                   |
|-------------------------------|------------------|---------------------------------|-------------------|
| BUILDING INFO                 |                  | MECHANICAL EQUIP.               |                   |
| Total S/F                     | 16,632           | Air Conditioning                | Central           |
| Avail S/F                     | 6,187            | Sprinkler / Type                | No                |
| Divisible                     | 1,850            | Type of Heat                    | Gas               |
| Number of floors              | 1                | OTHER                           |                   |
| Ext. Construction             | Masonry - Steel  | Acres                           | +20               |
| Ceiling Height                | 16'              | Zoning                          | Comm./ Industrial |
| Roof                          | Steel            | Parking                         | Ample             |
| Date Built                    | 2019             | State Route / Distance To       | I-84 / 2 miles    |
|                               |                  | SPACE INCLUDES:                 |                   |
| UTILITIES                     | TENANT TO VERIFY | Heat & Air conditioning         | _                 |
| Sewer                         | City             | Handicap bathroom               |                   |
| Water                         | City             | Drywall taped & ready for paint |                   |
| Gas                           | EverSource       |                                 |                   |
| Electrical per unit           | 200 Amps         | TERMS                           |                   |
|                               | 208 V/ 3 Ph.     | Lease Rate                      | \$14 PSF NNN      |