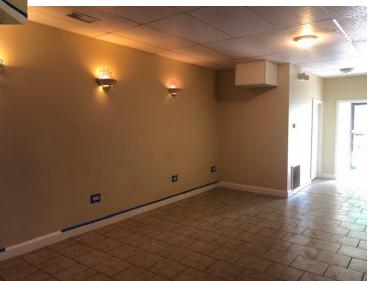

### 14 East Main Street Bristol, CT 06010

2 - 1,000 S/F Store Fronts

Location, Location
Neighborhood Retail Opportunity
Join Several Other Successful
Commercial Storefronts
Lease Rate: \$975.00 per mo.

**Gross + Utilities** 

# PROPERTY DATA FORM

| PROPERTY ADDRESS | 14 East Street    |
|------------------|-------------------|
| CITY, STATE      | Bristol, CT 06010 |

| BUILDING INFO     |          | MECHANICAL EQU         | MECHANICAL EQUIP.    |  |
|-------------------|----------|------------------------|----------------------|--|
| Total S/F         | 2,000    | Air Conditioning       | Central              |  |
| Number of floors  | 1        | Sprinkler / Type       |                      |  |
| Avail S/F         | 2,000    | Type of Heat           | Forced Hot Air       |  |
| Ext. Construction |          | OTHER                  |                      |  |
| Ceiling Height    | 9"       | Acres                  | .75                  |  |
| Roof              | Flat     | Zoning                 |                      |  |
| Date Built        | 1954     | Parking                | Ample                |  |
|                   |          | State Route / Distance | То                   |  |
|                   |          | TAXES                  |                      |  |
|                   |          | Assessment             |                      |  |
| UTILITIES         |          | Appraisal              |                      |  |
| Sewer             | City     | Mill Rate              |                      |  |
| Water             | City     | Taxes                  |                      |  |
| Heat              | Oil      | TERMS                  |                      |  |
| Electrical        | 200 Amps | Lease                  | \$975.00 mo. Gross + |  |
|                   |          |                        | Utilities            |  |