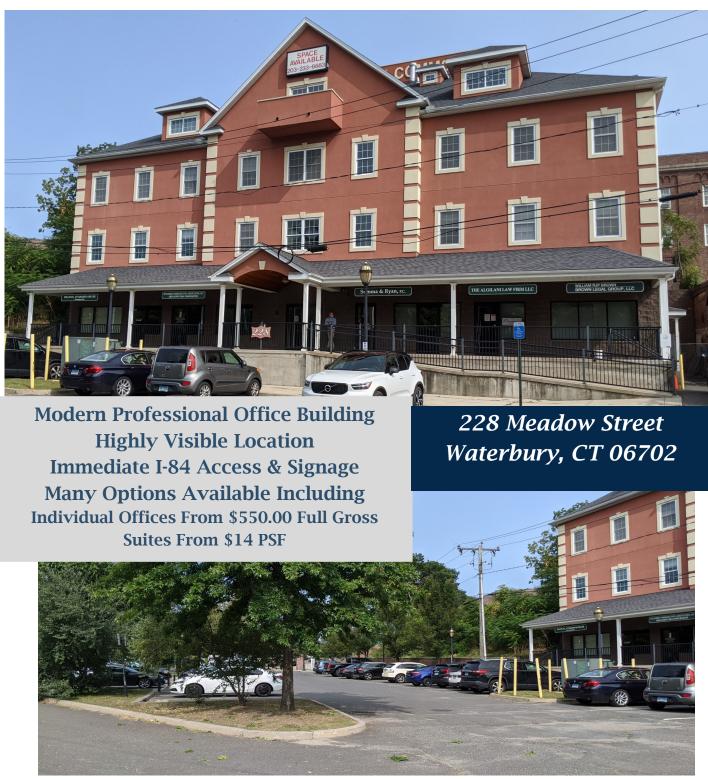

## **FOR LEASE**

## PROPERTY DATA FORM

PROPERTY ADDRESS 228 Meadow Street
CITY, STATE Waterbury, CT 06702

| <b>BUILDING INFO</b> |                        | MECHANICAL EQUIP.         |                            |
|----------------------|------------------------|---------------------------|----------------------------|
| Total S/F            | 20,858                 | Air Conditioning          | Central                    |
| Number of floors     | 4+ Lower level         | Sprinkler / Type          | Yes                        |
| Avail S/F            | 4,300                  | Type of Heat              | Gas - F/A                  |
| Will sub divide      | 200                    | OTHER                     |                            |
| Ext. Construction    | Stucco                 | Acres                     | .21                        |
| Ceiling Height       | 9'                     | Zoning                    | CBD                        |
| Roof                 | Asphalt                | Parking                   | City                       |
| Date Built           | 2008                   | State Route / Distance To |                            |
|                      |                        | TAXES                     |                            |
|                      |                        | Assessment                | -                          |
| UTILITIES            | Tenant/Buyer to Verify | Appraisal                 |                            |
| Sewer                | City                   | Mill Rate                 |                            |
| Water                | City                   | Taxes                     |                            |
| Gas                  | EverSource             | TERMS                     |                            |
| Electrical           | 200 Amps               | Lease                     | Modified Gross + Utilities |