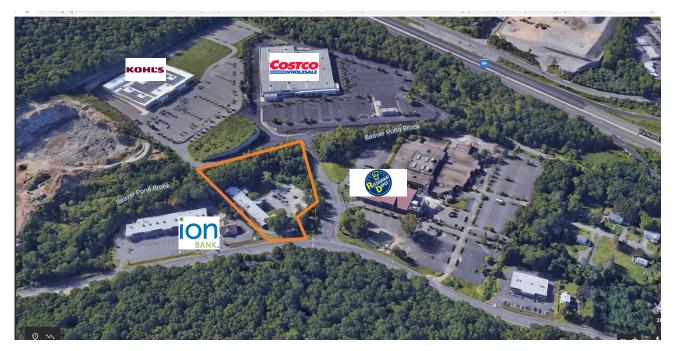

3.73 Acres Prime Retail Redevelopment Opportunity Easy Highway Access Retail Pad Site(s)/ Build to Suit Adjacent to Costco, Kolh's, Restaurant Depot & National E-Commerce Distribution Center

Lease Rate: TBD