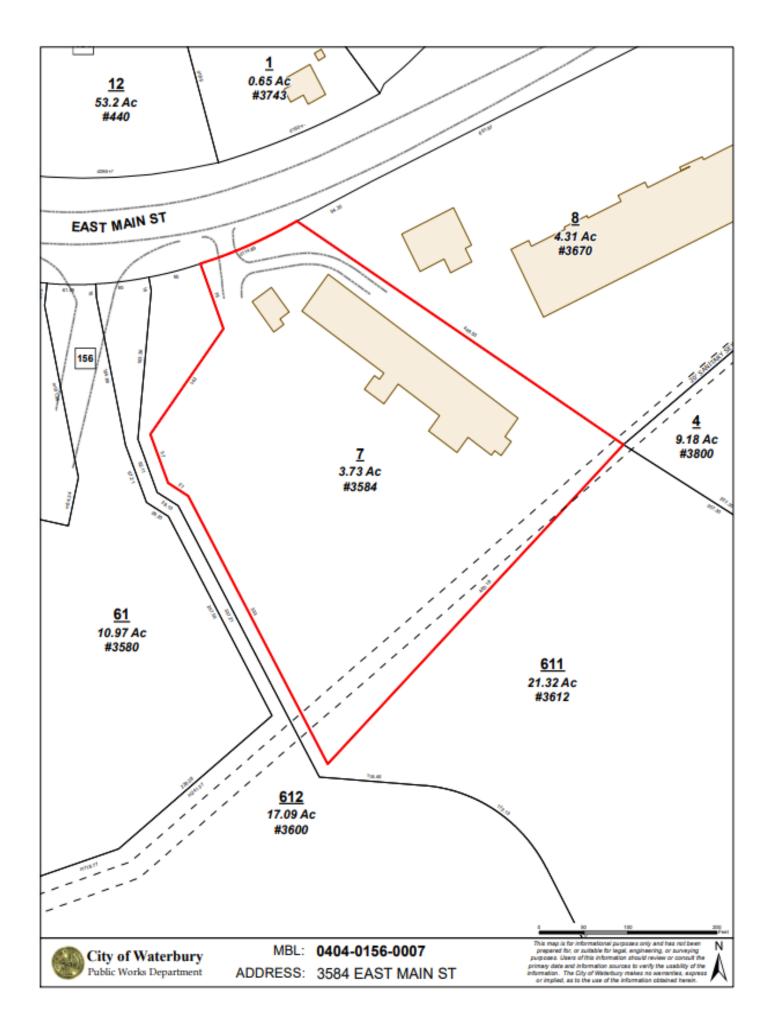

3.73 Acres Prime Retail Redevelopment Opportunity Easy Highway Access Retail Pad Site(s)/ Build to Suit Adjacent to Costco, Kolh's, Restaurant Depot & National E-Commerce Distribution Center

Lease Rate: TBD