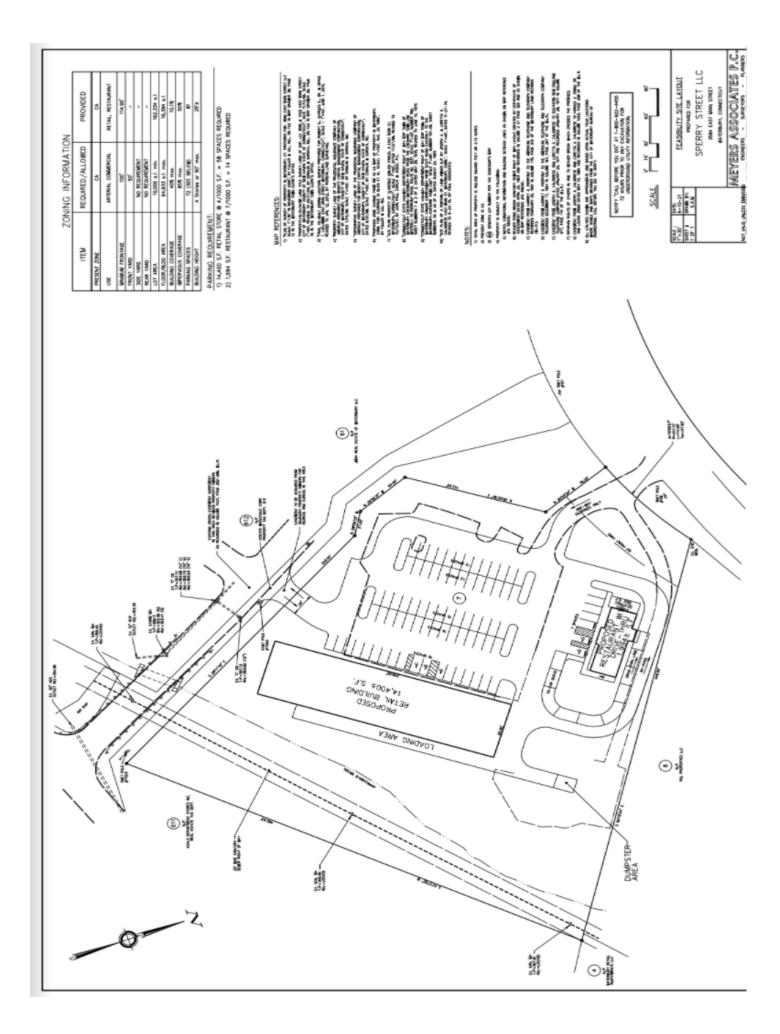

3.73 Acres Prime Retail Redevelopment Opportunity Easy Highway Access Retail Pad Site(s)/ Build to Suit Adjacent to Costco, Kolh's, Restaurant Depot & National E-Commerce Distribution Center

Lease Rate: TBD