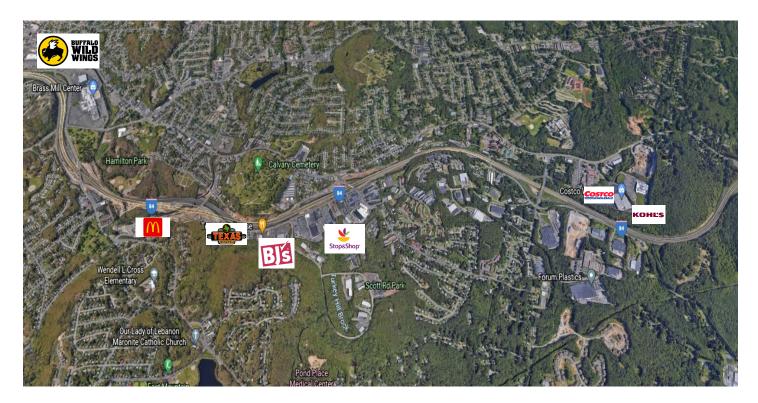

3.73 Acres Prime Retail Redevelopment Opportunity Easy Highway Access Retail Pad Site(s)/ Build to Suit Adjacent to Costco, Kolh's, Restaurant Depot & National E-Commerce Distribution Center

Lease Rate: TBD