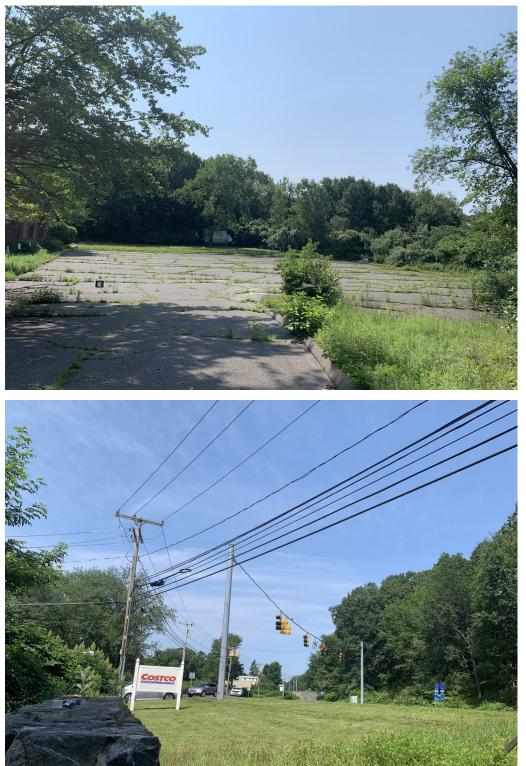

3.73 Acres Prime Retail Redevelopment Opportunity Easy Highway Access Retail Pad Site(s)/ Build to Suit Adjacent to Costco, Kolh's, Restaurant Depot & National E-Commerce Distribution Center

Lease Rate: TBD