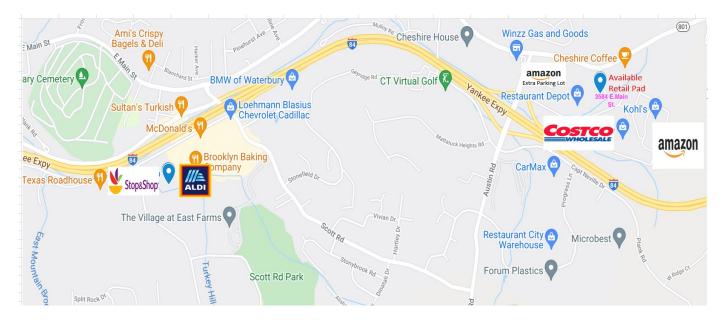

3.73 Acres Prime Retail Redevelopment Opportunity Easy Highway Access Retail Pad Site(s)/ Build to Suit Adjacent to Costco, Kolh's, Restaurant Depot & National E-Commerce Distribution Center

Lease Rate: TBD