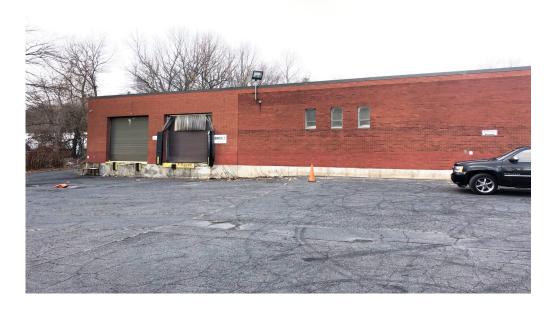

## FOR SALE/LEASE

407 Brookside Road

Waterbury, CT 06708

## CONTACT: BRIAN GODIN or ED GODIN, SIOR

E-mail: BgodinPB@gmail.com Egodinpb@gmail.com www.GodinPropertyBrokers.com Phone: 203-577-2277 Fax: 203-577-2100

50,094 +/- S/F (Sub dividable) Freestanding Warehouse/ Manufacturing Facility Good Power and Loading Access Located Minutes from Rt8 and I-84

| PROPERTY DATA FORM                                  |                            |                                  |                    |
|-----------------------------------------------------|----------------------------|----------------------------------|--------------------|
| PROPERTY ADDRESS                                    |                            | 7 Brookside Road                 |                    |
| CITY, STATE                                         |                            | Waterbury, CT 06708              |                    |
| BUILDING INFO                                       |                            | MECHANICAL EQUI                  | Р.                 |
| Total S/F<br>Number of floors                       | 50,094<br>1                | Air Conditioning                 | No                 |
| Avail S/F<br>Will Subdivide to                      | 50,094<br>20,000           | Type of Heat<br>Sprinkler / Type | Gas<br>No          |
| Office Space<br>Ext. Construction<br>Ceiling Height | 1,000<br>Masonry<br>14' 6' | OTHER<br>Acres<br>Zoning         | 3.98<br>IP         |
| Avail overhead doors                                | 1                          | Parking                          | Ample              |
| Avail Docks                                         | 3                          | State Route / Distance<br>To     | 2 - I-84/ .5 Rt. 8 |
| Roof                                                | Rubber                     | TAXES                            |                    |
| Date Built<br>UTILITIES                             | 1965                       | Assessment<br>Appraisal          | \$1,083,330.00     |
| Sewer                                               | Yes                        | Mill Rate                        | 60.21              |
| Water<br>Gas                                        | Yes<br>Yes                 | Taxes<br>TERMS                   | \$67,274.73        |
| Electrical                                          | 800 amps/ 480 v /          | 3 phase Sale                     | \$1,925,000.00     |
|                                                     |                            | Lease                            | \$3.95 NNN         |