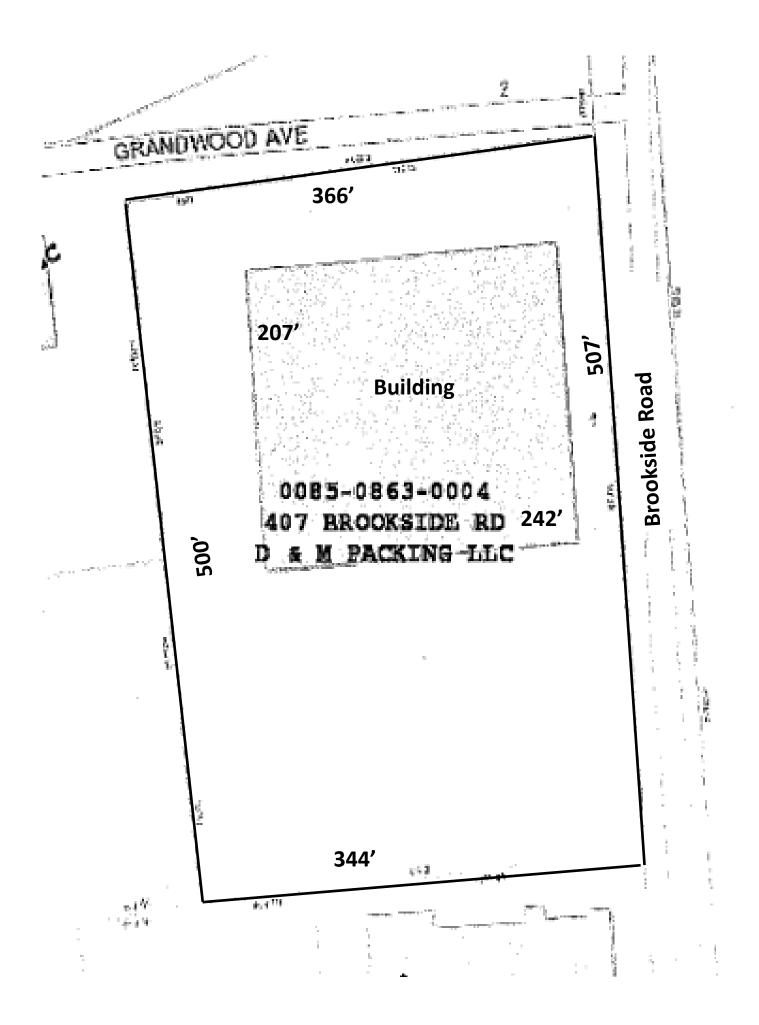

| PROPERTY DATA FORM                                  |                            |                                  |                    |
|-----------------------------------------------------|----------------------------|----------------------------------|--------------------|
| PROPERTY ADDRESS                                    |                            | 7 Brookside Road                 |                    |
| CITY, STATE                                         |                            | Waterbury, CT 06708              |                    |
| BUILDING INFO                                       |                            | MECHANICAL EQUI                  | Р.                 |
| Total S/F<br>Number of floors                       | 50,094<br>1                | Air Conditioning                 | No                 |
| Avail S/F<br>Will Subdivide to                      | 50,094<br>20,000           | Type of Heat<br>Sprinkler / Type | Gas<br>No          |
| Office Space<br>Ext. Construction<br>Ceiling Height | 1,000<br>Masonry<br>14' 6' | OTHER<br>Acres<br>Zoning         | 3.98<br>IP         |
| Avail overhead doors                                | 1                          | Parking                          | Ample              |
| Avail Docks                                         | 3                          | State Route / Distance<br>To     | 2 - I-84/ .5 Rt. 8 |
| Roof                                                | Rubber                     | TAXES                            |                    |
| Date Built<br>UTILITIES                             | 1965                       | Assessment<br>Appraisal          | \$1,083,330.00     |
| Sewer                                               | Yes                        | Mill Rate                        | 60.21              |
| Water<br>Gas                                        | Yes<br>Yes                 | Taxes<br>TERMS                   | \$67,274.73        |
| Electrical                                          | 800 amps/ 480 v /          | 3 phase Sale                     | \$1,925,000.00     |
|                                                     |                            | Lease                            | \$3.95 NNN         |