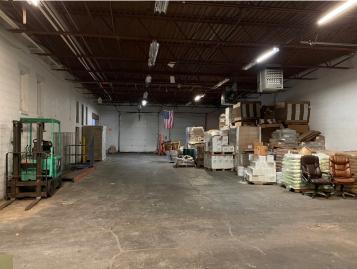

## CONTACT: BRIAN GODIN or ED GODIN, SIOR

E-mail: BgodinPB@gmail.com Egodinpb@gmail.com www.GodinPropertyBrokers.com Phone: 203-577-2277 Fax: 203-577-2100

50,094 +/- S/F (Sub dividable) Freestanding Warehouse/ Manufacturing Facility Good Power and Loading Access Located Minutes from Rt8 and I-84

| PROPERTY DATA FORM                                  |                            |                                  |                    |
|-----------------------------------------------------|----------------------------|----------------------------------|--------------------|
| PROPERTY ADDRESS                                    |                            | 7 Brookside Road                 |                    |
| CITY, STATE                                         |                            | Waterbury, CT 06708              |                    |
| BUILDING INFO                                       |                            | MECHANICAL EQUI                  | Р.                 |
| Total S/F<br>Number of floors                       | 50,094<br>1                | Air Conditioning                 | No                 |
| Avail S/F<br>Will Subdivide to                      | 50,094<br>20,000           | Type of Heat<br>Sprinkler / Type | Gas<br>No          |
| Office Space<br>Ext. Construction<br>Ceiling Height | 1,000<br>Masonry<br>14' 6' | OTHER<br>Acres<br>Zoning         | 3.98<br>IP         |
| Avail overhead doors                                | 1                          | Parking                          | Ample              |
| Avail Docks                                         | 3                          | State Route / Distance<br>To     | 2 - I-84/ .5 Rt. 8 |
| Roof                                                | Rubber                     | TAXES                            |                    |
| Date Built<br>UTILITIES                             | 1965                       | Assessment<br>Appraisal          | \$1,083,330.00     |
| Sewer                                               | Yes                        | Mill Rate                        | 60.21              |
| Water<br>Gas                                        | Yes<br>Yes                 | Taxes<br>TERMS                   | \$67,274.73        |
| Electrical                                          | 800 amps/ 480 v /          | 3 phase Sale                     | \$1,925,000.00     |
|                                                     |                            | Lease                            | \$3.95 NNN         |