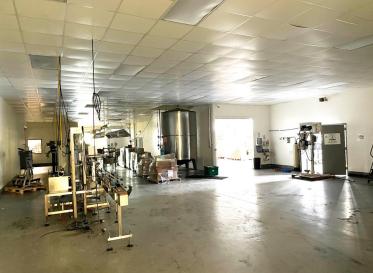

## CONTACT: BRIAN GODIN or ED GODIN, SIOR

E-mail: BgodinPB@gmail.com Egodinpb@gmail.com www.GodinPropertyBrokers.com Phone: 203-577-2277 Fax: 203-577-2100

50,094 +/- S/F (Sub dividable) Freestanding Warehouse/ Manufacturing Facility Good Power and Loading Access Located Minutes from Rt8 and I-84

| PROPERTY DATA FORM                                  |                            |                                  |                    |
|-----------------------------------------------------|----------------------------|----------------------------------|--------------------|
| PROPERTY ADDRESS                                    |                            | 7 Brookside Road                 |                    |
| CITY, STATE                                         |                            | Waterbury, CT 06708              |                    |
| BUILDING INFO                                       |                            | MECHANICAL EQUI                  | Р.                 |
| Total S/F<br>Number of floors                       | 50,094<br>1                | Air Conditioning                 | No                 |
| Avail S/F<br>Will Subdivide to                      | 50,094<br>20,000           | Type of Heat<br>Sprinkler / Type | Gas<br>No          |
| Office Space<br>Ext. Construction<br>Ceiling Height | 1,000<br>Masonry<br>14' 6' | OTHER<br>Acres<br>Zoning         | 3.98<br>IP         |
| Avail overhead doors                                | 1                          | Parking                          | Ample              |
| Avail Docks                                         | 3                          | State Route / Distance<br>To     | 2 - I-84/ .5 Rt. 8 |
| Roof                                                | Rubber                     | TAXES                            |                    |
| Date Built<br>UTILITIES                             | 1965                       | Assessment<br>Appraisal          | \$1,083,330.00     |
| Sewer                                               | Yes                        | Mill Rate                        | 60.21              |
| Water<br>Gas                                        | Yes<br>Yes                 | Taxes<br>TERMS                   | \$67,274.73        |
| Electrical                                          | 800 amps/ 480 v /          | 3 phase Sale                     | \$1,925,000.00     |
|                                                     |                            | Lease                            | \$3.95 NNN         |