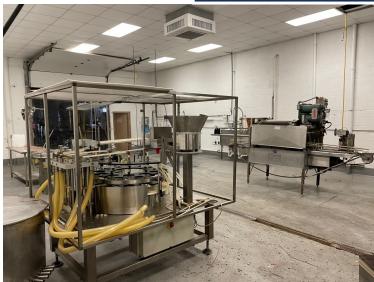

## CONTACT: BRIAN GODIN or ED GODIN, SIOR

E-mail: BgodinPB@gmail.com Egodinpb@gmail.com www.GodinPropertyBrokers.com Phone: 203-577-2277 Fax: 203-577-2100

50,094 +/- S/F (Sub dividable) Freestanding Warehouse/ Manufacturing Facility Good Power and Loading Access Located Minutes from Rt8 and I-84

| PROPERTY DATA FORM                                  |                            |                                  |                    |
|-----------------------------------------------------|----------------------------|----------------------------------|--------------------|
| PROPERTY ADDRESS                                    |                            | 7 Brookside Road                 |                    |
| CITY, STATE                                         |                            | Waterbury, CT 06708              |                    |
| BUILDING INFO                                       |                            | MECHANICAL EQUI                  | Р.                 |
| Total S/F<br>Number of floors                       | 50,094<br>1                | Air Conditioning                 | No                 |
| Avail S/F<br>Will Subdivide to                      | 50,094<br>20,000           | Type of Heat<br>Sprinkler / Type | Gas<br>No          |
| Office Space<br>Ext. Construction<br>Ceiling Height | 1,000<br>Masonry<br>14' 6' | OTHER<br>Acres<br>Zoning         | 3.98<br>IP         |
| Avail overhead doors                                | 1                          | Parking                          | Ample              |
| Avail Docks                                         | 3                          | State Route / Distance<br>To     | 2 - I-84/ .5 Rt. 8 |
| Roof                                                | Rubber                     | TAXES                            |                    |
| Date Built<br>UTILITIES                             | 1965                       | Assessment<br>Appraisal          | \$1,083,330.00     |
| Sewer                                               | Yes                        | Mill Rate                        | 60.21              |
| Water<br>Gas                                        | Yes<br>Yes                 | Taxes<br>TERMS                   | \$67,274.73        |
| Electrical                                          | 800 amps/ 480 v /          | 3 phase Sale                     | \$1,925,000.00     |
|                                                     |                            | Lease                            | \$3.95 NNN         |