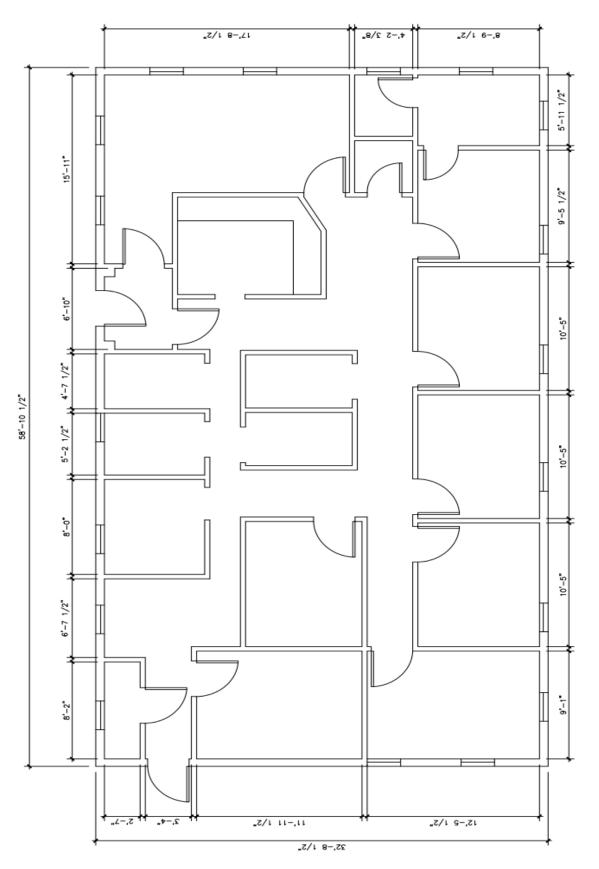

## FOR LEASE

1127 West Main Street Waterbury, CT 06708 Medical / Office Space

2,020 S/F upper level & +/- 800 S/F Lower Level
Great Location Minutes to Highway and Close
Proximity to Waterbury Hospital Campus
Currently Used as a Dental Office