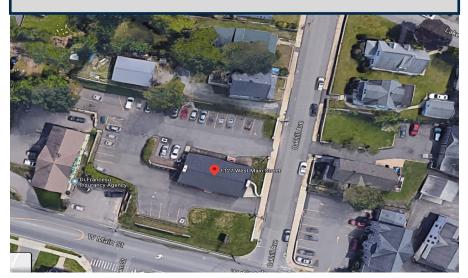

## FOR LEASE

1127 West Main Street Waterbury, CT 06708 Medical / Office Space

2,020 S/F upper level & +/- 800 S/F Lower Level
Great Location Minutes to Highway and Close
Proximity to Waterbury Hospital Campus
Currently Used as a Dental Office