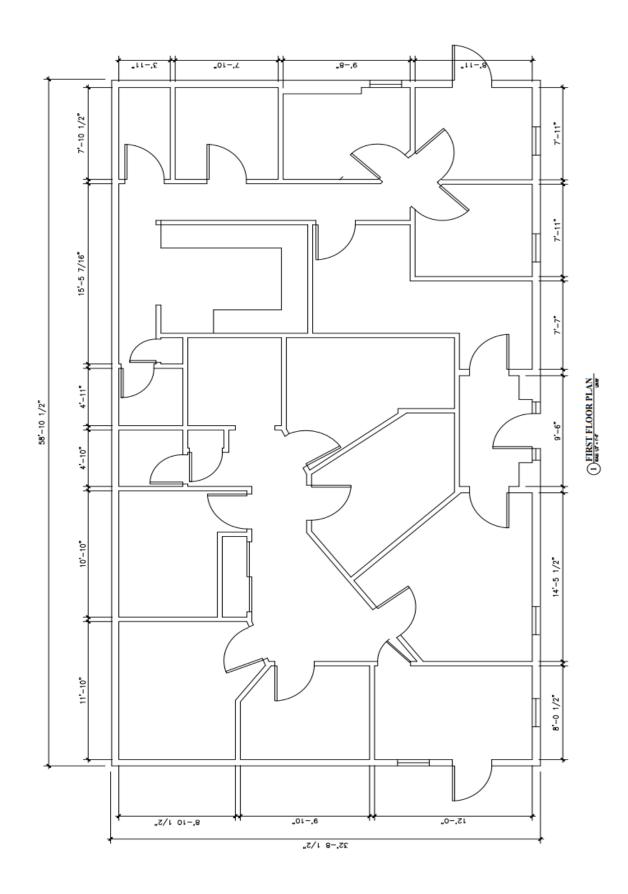

## FOR LEASE

1127 West Main Street Waterbury, CT 06708 Medical / Office Space

2,020 S/F upper level & +/- 800 S/F Lower Level
Great Location Minutes to Highway and Close
Proximity to Waterbury Hospital Campus
Currently Used as a Dental Office