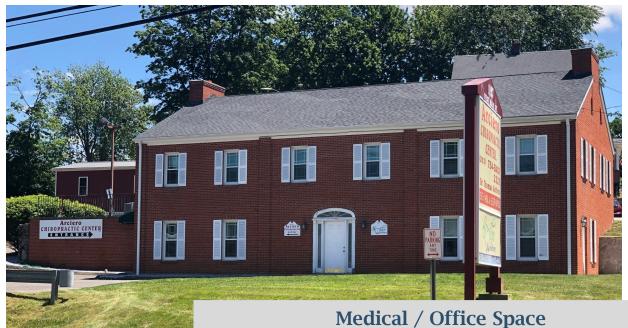

## FOR LEASE

1127 West Main Street Waterbury, CT 06708 Medical / Office Space

2,020 S/F upper level & +/- 800 S/F Lower Level
Great Location Minutes to Highway and Close
Proximity to Waterbury Hospital Campus
Currently Used as a Dental Office

High Traffic location with great signage

New HVAC System

Well Maintained Facility with excellent parking