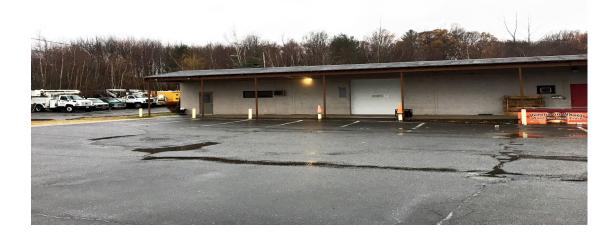

# Meriden Road Business Park 1215 Meriden Road Wolcott, CT

Unit #201

Unit #201 +/- 3,590 S/F

- 1 Drive in Door
- +/- 500 S/F Office Area
- Great Low Cost Wolcott Location
- 1.5 miles to exit 25A I-84

\$8.00 PSF + Utilities and Snow Removal