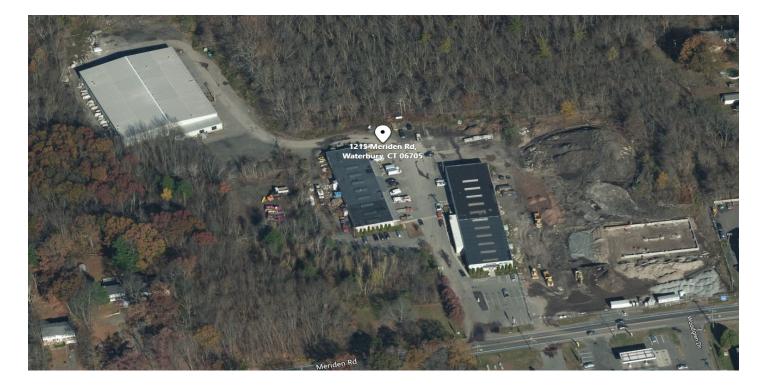

# Meriden Road Business Park 1215 Meriden Road Wolcott, CT

Unit #201

Unit #201 +/- 3,590 S/F

- 1 Drive in Door
- +/- 500 S/F Office Area
- Great Low Cost Wolcott Location
- 1.5 miles to exit 25A I-84

\$8.00 PSF + Utilities and Snow Removal