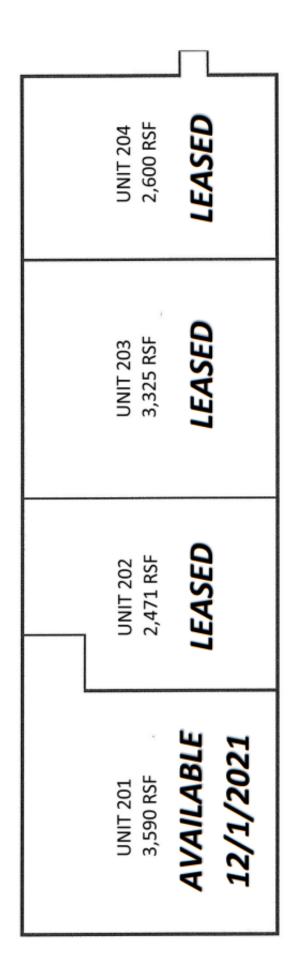

|
| Sewer              | City          |              | Taxes                     |                                         |
| Water              | City          |              | TERMS                     |                                         |
| Gas                |               |              | Lease                     | \$8 gross + utilities +<br>snow removal |
| Electrical         | 200 Amp       |              |                           | 3-5 year lease                          |
|                    | 208 v         |              |                           |                                         |
|                    | 3 phase       |              |                           |                                         |

# 1215-1261 MERIDEN RD, WOLCOTT BUILDING 2









### **CONTACT: ED GODIN**

E-mail: Egodinpb@gmail.com www.GodinPropertyBrokers.com Phone: 203-577-2277 Fax: 203-577-2100