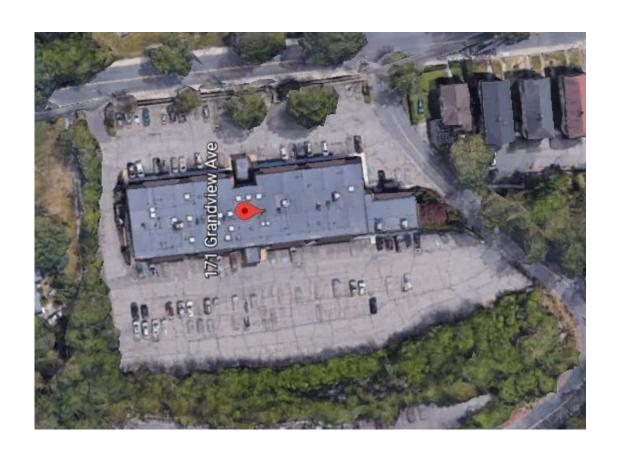

## PROPERTY DATA FORM

PROPERTY ADDRESS 171 Grandview Ave
CITY, STATE Waterbury, CT 06708

| BUILDING INFO     |               | MECHANICAL EQUIP.         |                    |
|-------------------|---------------|---------------------------|--------------------|
| Total S/F         | 1,608         | Air Conditioning          | C/A                |
| Number of floors  | 1             | Sprinkler / Type          |                    |
| Avail S/F         | 1,608         | Type of Heat              | Forced Hot AIr     |
| Divisible to      |               | OTHER                     |                    |
| Ext. Construction | Brick / Block | Acres                     |                    |
| Roof              | Flat Rubber   | Zoning                    | CO                 |
| Ceiling Height    |               | Parking                   | Plenty On Site     |
| Date Built        | 1984          | State Route / Distance To | Rte. 8/ I84 - 2/10 |
|                   |               | TAXES                     |                    |
|                   |               | Appraisal                 | \$161,352.00       |
|                   |               | Assessment                | \$112,940.00       |
| UTILITIES         |               | Mill Rate                 | 60.21              |
| Sewer             | City          | Taxes                     | \$6,800.00         |
| Water             | City          | TERMS                     |                    |
| Gas               | EverSource    | Lease Rate                | \$14 PSF NNN       |
| Electrical        |               | Sale                      | \$99,000.00        |