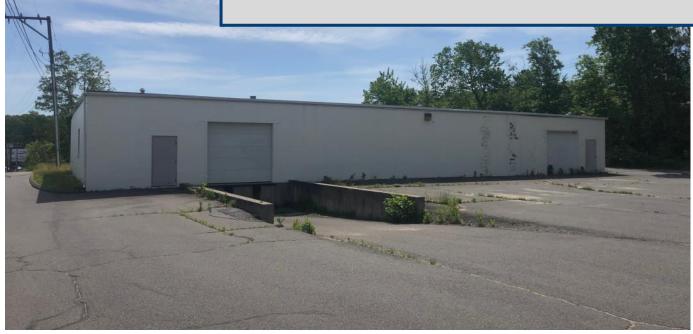

Freestanding 12,500 S/F Industrial Building
Great High Traffic Location Minutes From Highways
Ideal For Manufacturing or Assembly Operations
Heavy Power with Good Parking and Loading
Lease Rate: \$5.75 NNN

## PROPERTY DATA FORM

| PROPERTY ADDRESS | 184 Commercial Street |
|------------------|-----------------------|
| CITY, STATE      | Watertown, CT 06795   |

| BUILDING INFO        |                         | MECHANICAL EQUIP.      |                                  |
|----------------------|-------------------------|------------------------|----------------------------------|
| Total S/F            | 12,500                  | Air Conditioning       | Yes                              |
| Number of floors     | 1                       | Sprinkler / Type       | Yes / Wet                        |
| Avail S/F            | 12,500                  | Type of Heat           | Gas - Hot Air                    |
| Column Space         |                         | OTHER                  |                                  |
| Office space         | 1,000                   | Acres                  | 2.51                             |
| Ext. Construction    | Masonry                 | Zoning                 | Industrial                       |
| Roof                 | Rubber                  | Parking                | 20 +/-                           |
| Ceiling height       | 9' 6"                   | State Rte. distance to | I-84 - 3                         |
| Total/ avail docks   | 1                       |                        | Rt 8-3                           |
| Total overhead doors | 1                       | TAXES                  | Total Properties /Both Buildings |
| Date Built           | 1961                    | Assessment             | \$690,200.00                     |
| UTILITIES            | Tenant /Buyer to Verify | Appraisal              | \$986,000.00                     |
| Sewer                | Yes                     | Mill Rate              | 33.59                            |
| Water                | Yes                     | Taxes                  | \$13,446 (184 portion)           |
| Gas                  | EverSource              | TERMS                  |                                  |
| Electric             | 2,000 Amps              | Lease                  | \$5.75 PSF NNN                   |
|                      | 120 / 208v 3 Phase      |                        |                                  |