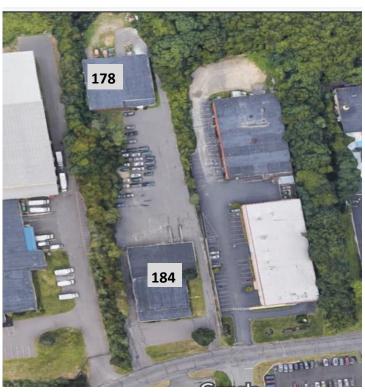

## **CONTACT: ED GODIN, SIOR**

E-mail: Egodinpb@gmail.com 850 Straits Turnpike Suite 204 Middlebury, CT 06762 www.GodinPropertyBrokers.com Phone: 203-577-2277 Fax: 203-577-2100

184 Commercial Street Watertown, CT 06795

Freestanding 12,500 S/F Industrial Building
Great High Traffic Location Minutes From Highways
Ideal For Manufacturing or Assembly Operations
Heavy Power with Good Parking and Loading
Lease Rate: \$5.75 NNN