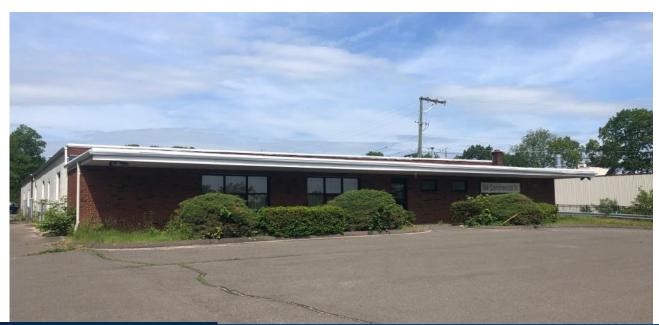

Freestanding 12,500 S/F Industrial Building
Great High Traffic Location Minutes From Highways
Ideal For Manufacturing or Assembly Operations
Heavy Power with Good Parking and Loading
Lease Rate: \$5.75 NNN

## PROPERTY DATA FORM

| PROPERTY ADDRESS | 184 Commercial Street |
|------------------|-----------------------|
| CITY, STATE      | Watertown, CT 06795   |

| BUILDING INFO        |                         | MECHANICAL EQUIP.      |                                  |
|----------------------|-------------------------|------------------------|----------------------------------|
| Total S/F            | 12,500                  | Air Conditioning       | Yes                              |
| Number of floors     | 1                       | Sprinkler / Type       | Yes / Wet                        |
| Avail S/F            | 12,500                  | Type of Heat           | Gas - Hot Air                    |
| Column Space         |                         | OTHER                  |                                  |
| Office space         | 1,000                   | Acres                  | 2.51                             |
| Ext. Construction    | Masonry                 | Zoning                 | Industrial                       |
| Roof                 | Rubber                  | Parking                | 20 +/-                           |
| Ceiling height       | 9' 6"                   | State Rte. distance to | I-84 - 3                         |
| Total/ avail docks   | 1                       |                        | Rt 8-3                           |
| Total overhead doors | 1                       | TAXES                  | Total Properties /Both Buildings |
| Date Built           | 1961                    | Assessment             | \$690,200.00                     |
| UTILITIES            | Tenant /Buyer to Verify | Appraisal              | \$986,000.00                     |
| Sewer                | Yes                     | Mill Rate              | 33.59                            |
| Water                | Yes                     | Taxes                  | \$13,446 (184 portion)           |
| Gas                  | EverSource              | TERMS                  |                                  |
| Electric             | 2,000 Amps              | Lease                  | \$5.75 PSF NNN                   |
|                      | 120 / 208v 3 Phase      |                        |                                  |