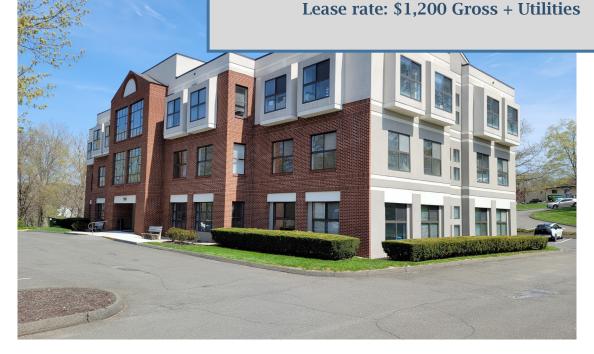

## FOR SALE/LEASE

2 Pomperaug Office Park Suite 108 Southbury, CT 06488 Professional or Medical Condominium
Ground Floor Unit With Finished Basement
(2 Levels) 685 S/F Per Floor
Perfect For Many Professional Uses
Sale price: \$88,000.00

## PROPERTY DATA FORM

PROPERTY ADDRESS 2 Pomperaug Office Park Suite 108

CITY, STATE Southbury, CT 06488

| BUILDING INFO     |                          | MECHANICAL EQUIP.         |                           |
|-------------------|--------------------------|---------------------------|---------------------------|
| Total S/F         | 685 + Basement           | Air Conditioning          | Central                   |
| Floors            | 2                        | Sprinkler / Type          |                           |
| Avail S/F         | 1,370                    | Type of Heat              | Electric heat pump        |
| Ceiling Height    |                          | OTHER                     |                           |
| Date Built        |                          | Zoning                    | B-2C                      |
| Roof              | Arch Shingles            | Parking                   | Ample                     |
| Ext. Construction | Masonry + Stucco         | State Route / Distance To | I-84 - 3/10 a mile        |
|                   |                          | TAXES                     |                           |
|                   |                          | Appraisal                 | \$75,320.00               |
|                   |                          | Assessment                | \$52,720.00               |
| UTILITIES         | BUYER / TENANT TO VERIFY | Mill Rate                 | 29.10                     |
| Sewer             | Septic                   | Taxes (new tax rate)      | \$1,534.15                |
| Water             | City                     | TERMS                     |                           |
| Gas               | No                       | Sale                      | \$88,000.00               |
| Electrical        |                          | Lease                     | \$1,200 Gross + Utilities |