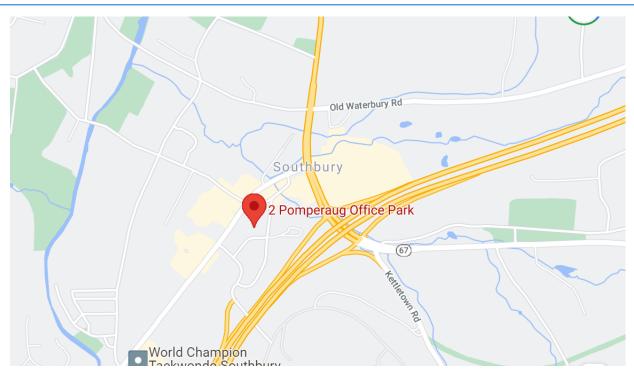

## FOR SALE/LEASE

2 Pomperaug Office Park Suite 108 Southbury, CT 06488 Professional or Medical Condominium
Ground Floor Unit With Finished Basement
(2 Levels) 685 S/F Per Floor
Perfect For Many Professional Uses
Sale price: \$88,000.00

## PROPERTY DATA FORM

PROPERTY ADDRESS 2 Pomperaug Office Park Suite 108

CITY, STATE Southbury, CT 06488

| BUILDING INFO     |                          | MECHANICAL EQUIP.         |                           |
|-------------------|--------------------------|---------------------------|---------------------------|
| Total S/F         | 685 + Basement           | Air Conditioning          | Central                   |
| Floors            | 2                        | Sprinkler / Type          |                           |
| Avail S/F         | 1,370                    | Type of Heat              | Electric heat pump        |
| Ceiling Height    |                          | OTHER                     |                           |
| Date Built        |                          | Zoning                    | B-2C                      |
| Roof              | Arch Shingles            | Parking                   | Ample                     |
| Ext. Construction | Masonry + Stucco         | State Route / Distance To | I-84 - 3/10 a mile        |
|                   |                          | TAXES                     |                           |
|                   |                          | Appraisal                 | \$75,320.00               |
|                   |                          | Assessment                | \$52,720.00               |
| UTILITIES         | BUYER / TENANT TO VERIFY | Mill Rate                 | 29.10                     |
| Sewer             | Septic                   | Taxes (new tax rate)      | \$1,534.15                |
| Water             | City                     | TERMS                     |                           |
| Gas               | No                       | Sale                      | \$88,000.00               |
| Electrical        |                          | Lease                     | \$1,200 Gross + Utilities |