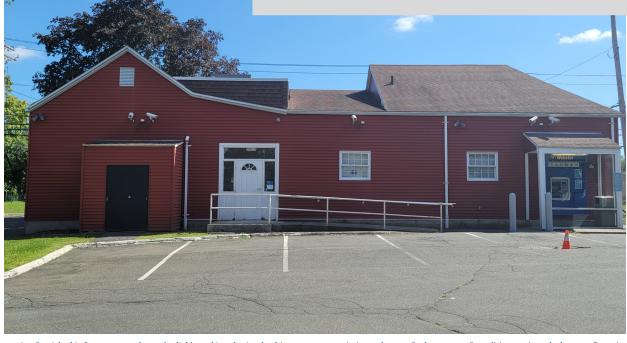

## **FOR SALE**

314 Merwin Ave Milford, CT 06460 2,800 S/F Former Bank Branch in Great Neighborhood setting Many Possible Uses Sale Asking: \$499,000.00

All information furnished is from sources deemed reliable and is submitted subject to errors, omissions, change of other terms of conditions, prior sale, lease or financing or withdrawal-all without notice. No representation is made or implied by Godin Property Brokers, LLC or its associates as to the accuracy of the information submitted herein.

## PROPERTY DATA FORM

PROPERTY ADDRESS 314 Merwin Ave
CITY, STATE Milford, CT 06460

| BUILDING INFO     |                 | MECHANICAL EQUIP.        |                |
|-------------------|-----------------|--------------------------|----------------|
| Total S/F         | 2,800           | Air Conditioning         | Central        |
| Number of floors  | 2               | Sprinkler / Type         |                |
| Avail S/F         | 2,800           | Type of Heat             | Forced Hot AIr |
| Ext. Construction | Aluminum Siding | OTHER                    |                |
| Ceiling Height    |                 | Acres                    | .32            |
| Roof              | Gable           | Zoning                   | BD             |
| Date Built        | 1975            | Parking                  | Plenty on Site |
|                   |                 | State Route/ Distance to | 1 Mile I-95    |
|                   |                 | TAXES                    |                |
|                   |                 | Assessment               | \$365,230.00   |
| UTILITIES         |                 | Appraisal                | \$521,760.00   |
| Sewer             | City            | Mill Rate                | 28.68          |
| Water             | City            | Taxes                    | \$10,474.00    |
| Gas               | EverSource      | TERMS                    |                |
| Electrical        |                 | Sale                     | \$499,000.00   |