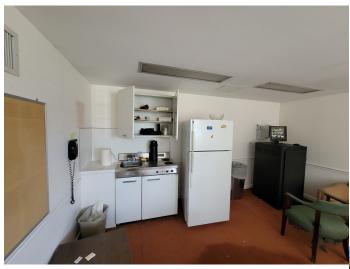

## **FOR SALE**

314 Merwin Ave Milford, CT 06460 2,800 S/F Former Bank Branch in Great Neighborhood setting Many Possible Uses Sale Asking: \$499,000.00

All information furnished is from sources deemed reliable and is submitted subject to errors, omissions, change of other terms of conditions, prior sale, lease or financing or withdrawal-all without notice. No representation is made or implied by Godin Property Brokers, LLC or its associates as to the accuracy of the information submitted herein.

## PROPERTY DATA FORM

PROPERTY ADDRESS 314 Merwin Ave
CITY, STATE Milford, CT 06460

| BUILDING INFO     |                 | MECHANICAL EQUIP.        |                |
|-------------------|-----------------|--------------------------|----------------|
| Total S/F         | 2,800           | Air Conditioning         | Central        |
| Number of floors  | 2               | Sprinkler / Type         |                |
| Avail S/F         | 2,800           | Type of Heat             | Forced Hot AIr |
| Ext. Construction | Aluminum Siding | OTHER                    |                |
| Ceiling Height    |                 | Acres                    | .32            |
| Roof              | Gable           | Zoning                   | BD             |
| Date Built        | 1975            | Parking                  | Plenty on Site |
|                   |                 | State Route/ Distance to | 1 Mile I-95    |
|                   |                 | TAXES                    |                |
|                   |                 | Assessment               | \$365,230.00   |
| UTILITIES         |                 | Appraisal                | \$521,760.00   |
| Sewer             | City            | Mill Rate                | 28.68          |
| Water             | City            | Taxes                    | \$10,474.00    |
| Gas               | EverSource      | TERMS                    |                |
| Electrical        |                 | Sale                     | \$499,000.00   |