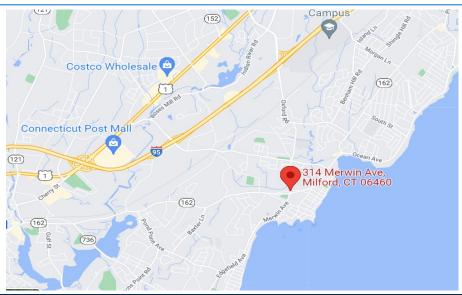

## **FOR SALE**

314 Merwin Ave Milford, CT 06460 2,800 S/F Former Bank Branch in Great Neighborhood setting Many Possible Uses Sale Asking: \$499,000.00

All information furnished is from sources deemed reliable and is submitted subject to errors, omissions, change of other terms of conditions, prior sale, lease or financing or withdrawal-all without notice. No representation is made or implied by Godin Property Brokers, LLC or its associates as to the accuracy of the information submitted herein.

## PROPERTY DATA FORM

PROPERTY ADDRESS 314 Merwin Ave
CITY, STATE Milford, CT 06460

| BUILDING INFO     |                 | MECHANICAL EQUIP.        |                |
|-------------------|-----------------|--------------------------|----------------|
| Total S/F         | 2,800           | Air Conditioning         | Central        |
| Number of floors  | 2               | Sprinkler / Type         |                |
| Avail S/F         | 2,800           | Type of Heat             | Forced Hot AIr |
| Ext. Construction | Aluminum Siding | OTHER                    |                |
| Ceiling Height    |                 | Acres                    | .32            |
| Roof              | Gable           | Zoning                   | BD             |
| Date Built        | 1975            | Parking                  | Plenty on Site |
|                   |                 | State Route/ Distance to | 1 Mile I-95    |
|                   |                 | TAXES                    |                |
|                   |                 | Assessment               | \$365,230.00   |
| UTILITIES         |                 | Appraisal                | \$521,760.00   |
| Sewer             | City            | Mill Rate                | 28.68          |
| Water             | City            | Taxes                    | \$10,474.00    |
| Gas               | EverSource      | TERMS                    |                |
| Electrical        |                 | Sale                     | \$499,000.00   |