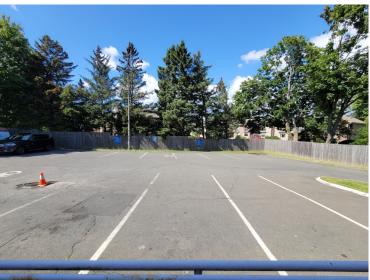

## PROPERTY DATA FORM

PROPERTY ADDRESS 314 Merwin Ave
CITY, STATE Milford, CT 06460

| BUILDING INFO     |                 | MECHANICAL EQUIP.        |                |
|-------------------|-----------------|--------------------------|----------------|
| Total S/F         | 2,800           | Air Conditioning         | Central        |
| Number of floors  | 2               | Sprinkler / Type         |                |
| Avail S/F         | 2,800           | Type of Heat             | Forced Hot AIr |
| Ext. Construction | Aluminum Siding | OTHER                    |                |
| Ceiling Height    |                 | Acres                    | .32            |
| Roof              | Gable           | Zoning                   | BD             |
| Date Built        | 1975            | Parking                  | Plenty on Site |
|                   |                 | State Route/ Distance to | 1 Mile I-95    |
|                   |                 | TAXES                    |                |
|                   |                 | Assessment               | \$365,230.00   |
| UTILITIES         |                 | Appraisal                | \$521,760.00   |
| Sewer             | City            | Mill Rate                | 28.68          |
| Water             | City            | Taxes                    | \$10,474.00    |
| Gas               | EverSource      | TERMS                    |                |
| Electrical        |                 | Sale                     | \$499,000.00   |