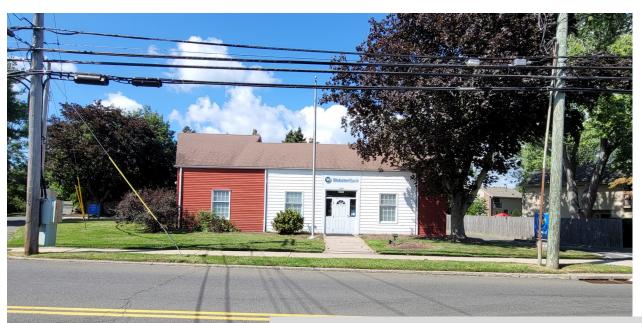

## **FOR SALE**

314 Merwin Ave Milford, CT 06460 2,800 S/F Former Bank Branch in Great Neighborhood setting Many Possible Uses Sale Asking: \$499,000.00

All information furnished is from sources deemed reliable and is submitted subject to errors, omissions, change of other terms of conditions, prior sale, lease or financing or withdrawal-all without notice. No representation is made or implied by Godin Property Brokers, LLC or its associates as to the accuracy of the information submitted herein.

## PROPERTY DATA FORM

PROPERTY ADDRESS 314 Merwin Ave
CITY, STATE Milford, CT 06460

| BUILDING INFO     |                 | MECHANICAL EQUIP.        |                |
|-------------------|-----------------|--------------------------|----------------|
| Total S/F         | 2,800           | Air Conditioning         | Central        |
| Number of floors  | 2               | Sprinkler / Type         |                |
| Avail S/F         | 2,800           | Type of Heat             | Forced Hot AIr |
| Ext. Construction | Aluminum Siding | OTHER                    |                |
| Ceiling Height    |                 | Acres                    | .32            |
| Roof              | Gable           | Zoning                   | BD             |
| Date Built        | 1975            | Parking                  | Plenty on Site |
|                   |                 | State Route/ Distance to | 1 Mile I-95    |
|                   |                 | TAXES                    |                |
|                   |                 | Assessment               | \$365,230.00   |
| UTILITIES         |                 | Appraisal                | \$521,760.00   |
| Sewer             | City            | Mill Rate                | 28.68          |
| Water             | City            | Taxes                    | \$10,474.00    |
| Gas               | EverSource      | TERMS                    |                |
| Electrical        |                 | Sale                     | \$499,000.00   |