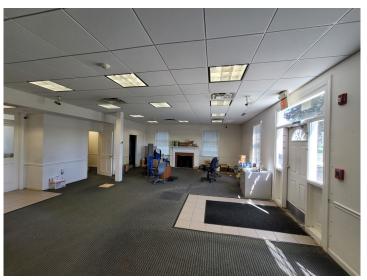

## **FOR SALE**

314 Merwin Ave Milford, CT 06460 2,800 S/F Former Bank Branch in Great Neighborhood setting Many Possible Uses Sale Asking: \$499,000.00

All information furnished is from sources deemed reliable and is submitted subject to errors, omissions, change of other terms of conditions, prior sale, lease or financing or withdrawal-all without notice. No representation is made or implied by Godin Property Brokers, LLC or its associates as to the accuracy of the information submitted herein.

## PROPERTY DATA FORM

PROPERTY ADDRESS 314 Merwin Ave
CITY, STATE Milford, CT 06460

| BUILDING INFO     |                 | MECHANICAL EQUIP.        |                |
|-------------------|-----------------|--------------------------|----------------|
| Total S/F         | 2,800           | Air Conditioning         | Central        |
| Number of floors  | 2               | Sprinkler / Type         |                |
| Avail S/F         | 2,800           | Type of Heat             | Forced Hot AIr |
| Ext. Construction | Aluminum Siding | OTHER                    |                |
| Ceiling Height    |                 | Acres                    | .32            |
| Roof              | Gable           | Zoning                   | BD             |
| Date Built        | 1975            | Parking                  | Plenty on Site |
|                   |                 | State Route/ Distance to | 1 Mile I-95    |
|                   |                 | TAXES                    |                |
|                   |                 | Assessment               | \$365,230.00   |
| UTILITIES         |                 | Appraisal                | \$521,760.00   |
| Sewer             | City            | Mill Rate                | 28.68          |
| Water             | City            | Taxes                    | \$10,474.00    |
| Gas               | EverSource      | TERMS                    |                |
| Electrical        |                 | Sale                     | \$499,000.00   |