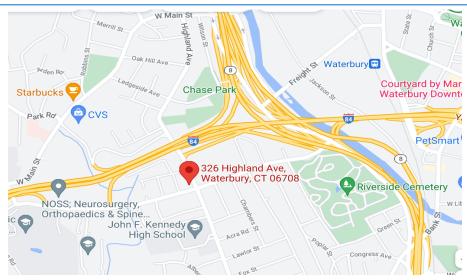

## **FOR LEASE**

326 Highland Ave Waterbury, CT 06708 5,000 S/F Former Bank and Medical Space Close Proximity to I-84 Desirable Waterbury Location Lease rate: \$19 PSF + NNN

All information furnished is from sources deemed reliable and is submitted subject to errors, omissions, change of other terms of conditions, prior sale, lease or financing or withdrawal-all without notice. No representation is made or implied by Godin Property Brokers, LLC or its associates as to the accuracy of the information submitted herein.

## PROPERTY DATA FORM

PROPERTY ADDRESS 326 Highland Ave
CITY, STATE Waterbury, Ct 06708

| <b>BUILDING INFO</b> |                   | MECHANICAL EQUIP.        |                    |
|----------------------|-------------------|--------------------------|--------------------|
| Total S/F            | 5,000             | Air Conditioning         | Central            |
| Number of floors     | 1                 | Sprinkler / Type         |                    |
| Avail S/F            | 5,000             | Type of Heat             | Gas Forced Hot Air |
| Ext. Construction    | Wood Construction | OTHER                    |                    |
| Ceiling Height       |                   | Acres                    | .53                |
| Roof                 | Flat              | Zoning                   | CN                 |
| Date Built           | 1985              | Parking                  | Ample              |
|                      |                   | State Route/ Distance to | 1/10 - 184         |
|                      |                   | TAXES                    |                    |
|                      |                   | Assessment               | \$716,160.00       |
| UTILITIES            |                   | Mill Rate                | 60.21              |
| Sewer                | City              | Taxes                    | \$43,120.00        |
| Water                | City              | TERMS                    |                    |
| Gas                  | EverSource        | Lease                    | \$19 PSF + NNN     |
| Electrical           |                   |                          |                    |