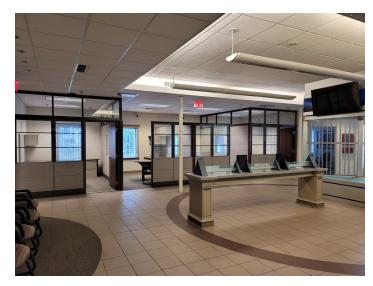

## **FOR LEASE**

326 Highland Ave Waterbury, CT 06708 5,000 S/F Former Bank and Medical Space Close Proximity to I-84 Desirable Waterbury Location Lease rate: \$19 PSF + NNN

All information furnished is from sources deemed reliable and is submitted subject to errors, omissions, change of other terms of conditions, prior sale, lease or financing or withdrawal-all without notice. No representation is made or implied by Godin Property Brokers, LLC or its associates as to the accuracy of the information submitted herein.

## PROPERTY DATA FORM

PROPERTY ADDRESS 326 Highland Ave
CITY, STATE Waterbury, Ct 06708

| <b>BUILDING INFO</b> |                   | MECHANICAL EQUIP.        |                    |
|----------------------|-------------------|--------------------------|--------------------|
| Total S/F            | 5,000             | Air Conditioning         | Central            |
| Number of floors     | 1                 | Sprinkler / Type         |                    |
| Avail S/F            | 5,000             | Type of Heat             | Gas Forced Hot Air |
| Ext. Construction    | Wood Construction | OTHER                    |                    |
| Ceiling Height       |                   | Acres                    | .53                |
| Roof                 | Flat              | Zoning                   | CN                 |
| Date Built           | 1985              | Parking                  | Ample              |
|                      |                   | State Route/ Distance to | 1/10 - 184         |
|                      |                   | TAXES                    |                    |
|                      |                   | Assessment               | \$716,160.00       |
| UTILITIES            |                   | Mill Rate                | 60.21              |
| Sewer                | City              | Taxes                    | \$43,120.00        |
| Water                | City              | TERMS                    |                    |
| Gas                  | EverSource        | Lease                    | \$19 PSF + NNN     |
| Electrical           |                   |                          |                    |