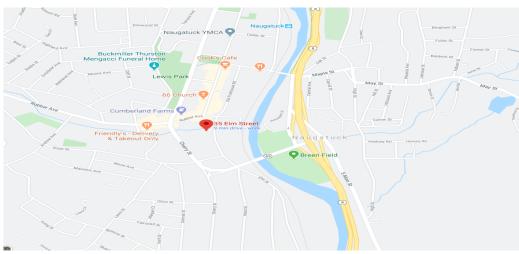

## FOR SALE

35 Elm Street Naugatuck, CT 06770 Investment Opportunity 10.75% CAP Rate– Long Term Tenant 10,355 S/F Office Building Located Near Downtown Naugatuck Easy Access to RTE 8 NOI \$68,254.00 Asking Price: \$635,000.00

## **PROPERTY DATA FORM**

| PROPERTY ADDRES       | S 35 Elm Stre          | 35 Elm Street          |                |
|-----------------------|------------------------|------------------------|----------------|
| CITY OT ATE           |                        |                        |                |
| CITY, STATE Naugatuck |                        | c, CI 06770            |                |
| BUILDING INFO         |                        | MECHANICAL EQU         | JIP.           |
| Total S/F             | 10,355 +/-             | Air Conditioning       | Central/ Air   |
| Number of floors      | 2                      | Sprinkler / Type       |                |
| Avail S/F             | Investment             | Type of Heat           | Forced Hot Air |
| Ext. Construction     | Vinyl/ Brick           | OTHER                  |                |
| Ceiling Height        | 10'                    | Acres                  | .36            |
| Roof                  | Flat - Newer           | Zoning                 | С              |
| Date Built            | 1920                   | Parking                | Ample          |
|                       |                        | State Route / Distance | То             |
|                       |                        | TAXES                  |                |
|                       |                        | Assessment             | \$545,630.00   |
| UTILITIES             | Tenant/Buyer to Verify | Appraisal              | \$779,470.00   |
| Sewer                 | City                   | Mill Rate              | 47.75          |
| Water                 | City                   | Taxes                  | \$26,053.83    |
| Gas                   | EverSource             | TERMS                  |                |
| Electrical            | 400 Amp                | Sale                   | \$635,000.00   |