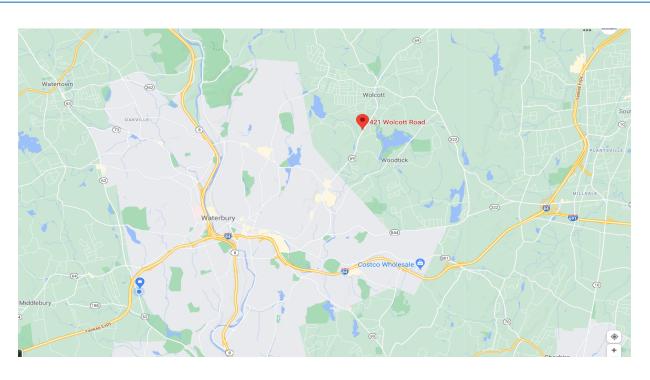

## **FOR LEASE**

421 Wolcott Road Wolcott, CT 06716 1,200 S/F - 2 Floors Beautiful...Remodeled, Bright & Clean Ideal for Professional & Retail Uses Lease Rate: \$1,500.00 Gross + Utilities

All information furnished is from sources deemed reliable and is submitted subject to errors, omissions, change of other terms of conditions, prior sale, lease or financing or withdrawal-all without notice. No representation is made or implied by Godin Property Brokers, LLC or its associates as to the accuracy of the information submitted herein.

## PROPERTY DATA FORM

| PROPERTY ADDRESS | 421 Wolcott Road  |
|------------------|-------------------|
| CITY, STATE      | Wolcott, CT 06716 |

| BUILDING INFO     |            | MECHANICAL EQUIP.         |                              |
|-------------------|------------|---------------------------|------------------------------|
| Total S/F         | 7,112 +/-  | Air Conditioning          | 100 % A/C                    |
| Number of floors  | 2          | Sprinkler / Type          |                              |
| Avail S/F         | 1,200 +/-  | Type of Heat              | Gas Forced Air               |
| Ext. Construction | Wood frame | OTHER                     |                              |
| Ceiling Height    | 8'         | Acres                     | 1.12                         |
| Roof              | Asphalt    | Zoning                    | Commercial                   |
| Date Built        | 1941       | Parking                   | Ample                        |
|                   |            | State Route / Distance To | Rte. 8/ I84                  |
|                   |            | TAXES                     |                              |
|                   |            | Assessment                | \$156,820.00                 |
| UTILITIES         |            | Appraisal                 | \$254,820.00                 |
| Sewer             | City       | Mill Rate                 | 33.14                        |
| Water             | City       | Taxes                     | \$5,197.01                   |
| Gas               | EverSource | TERMS                     |                              |
| Electrical        |            | Lease                     | \$1,500.00 Gross + Utilities |