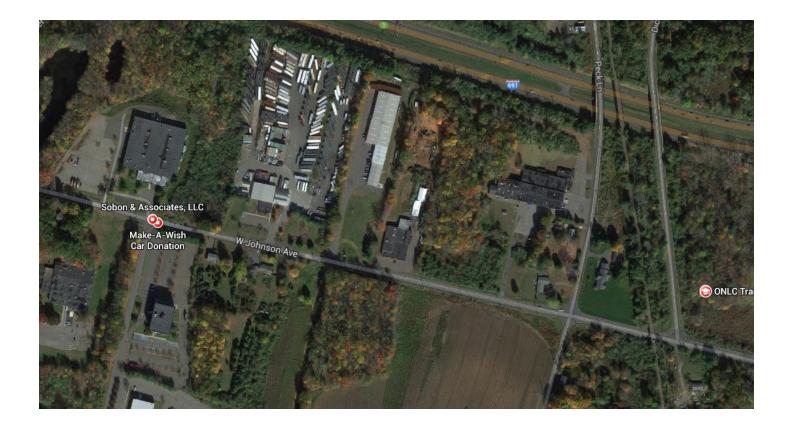

## 615 West Johnson Ave Cheshire, CT 06410

Office Suites 180 S/F to 1,000 S/F Multiple Suites Available 214, 217, 221, 224, 229, 233, 234

**Office Business Center** 

Includes: Secretarial / Administrative Support, Conference/Meeting Rooms, Telephone Answering, Internet and all utilities and janitorial services

| PROPERTY DATA FORM |                                               |                        |                         |
|--------------------|-----------------------------------------------|------------------------|-------------------------|
| PROPERTY ADDRESS   | 615 West Johnson Avenue<br>Cheshire, CT 06410 |                        |                         |
|                    |                                               |                        |                         |
| BUILDING INFO      |                                               | MECHANICAL EQUIP       |                         |
| Total S/F          | 10,000 +/-                                    | Air conditioning       | Central                 |
| Number of floors   |                                               | Sprinkler / type       | Yes                     |
| Avail S/F          | 180 s/f to 1,000 s/f                          | Type of heat           | Gas - forced air        |
| UTILITIES          |                                               | Elevator               | Yes                     |
| Sewer              | Yes                                           | OTHER                  |                         |
| Water              | Yes                                           | Parking                | Free on-site            |
| Gas                | Yes                                           | Interstate/distance to | 184 / 1 mile            |
| Electric           | Yes                                           |                        | 1691 / 1 mile           |
|                    |                                               | TERMS                  |                         |
|                    |                                               | Lease rate             | From \$397.00 per month |
|                    |                                               |                        |                         |