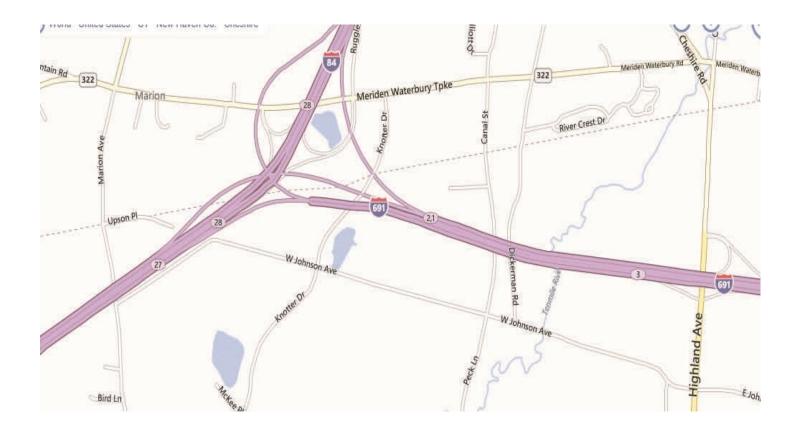

| PROPERTY DATA FORM |                                               |                        |                         |
|--------------------|-----------------------------------------------|------------------------|-------------------------|
| PROPERTY ADDRESS   | 615 West Johnson Avenue<br>Cheshire, CT 06410 |                        |                         |
|                    |                                               |                        |                         |
| BUILDING INFO      |                                               | MECHANICAL EQUIP       |                         |
| Total S/F          | 10,000 +/-                                    | Air conditioning       | Central                 |
| Number of floors   |                                               | Sprinkler / type       | Yes                     |
| Avail S/F          | 180 s/f to 1,000 s/f                          | Type of heat           | Gas - forced air        |
| UTILITIES          |                                               | Elevator               | Yes                     |
| Sewer              | Yes                                           | OTHER                  |                         |
| Water              | Yes                                           | Parking                | Free on-site            |
| Gas                | Yes                                           | Interstate/distance to | 184 / 1 mile            |
| Electric           | Yes                                           |                        | 1691 / 1 mile           |
|                    |                                               | TERMS                  |                         |
|                    |                                               | Lease rate             | From \$397.00 per month |
|                    |                                               |                        |                         |