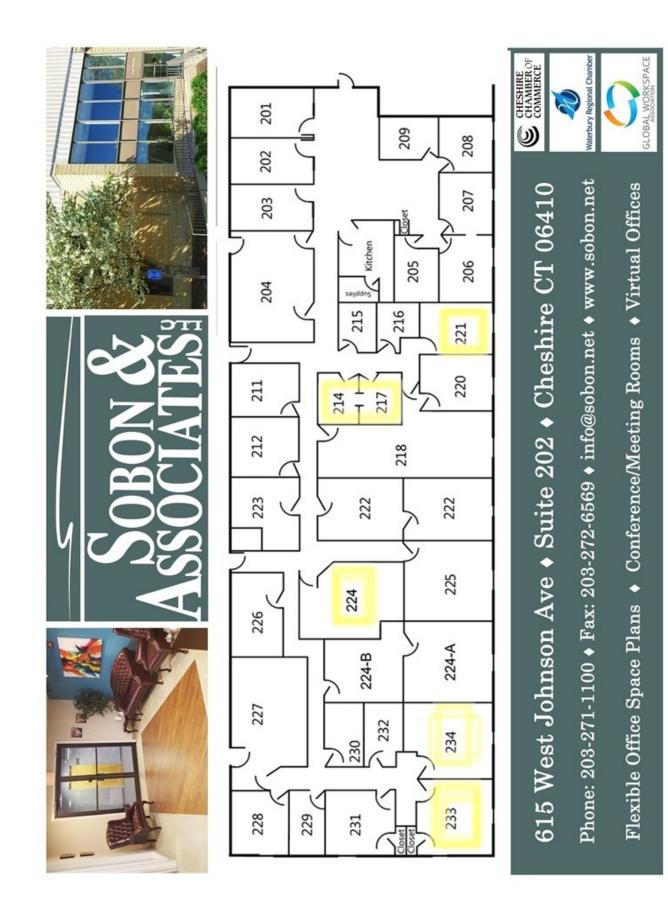

## 615 West Johnson Ave Cheshire, CT 06410

Office Suites 180 S/F to 1,000 S/F Multiple Suites Available 214, 217, 221, 224, 229, 233, 234

**Office Business Center** 

Includes: Secretarial / Administrative Support, Conference/Meeting Rooms, Telephone Answering, Internet and all utilities and janitorial services

| PROPERTY DATA FORM |                                               |                        |                         |
|--------------------|-----------------------------------------------|------------------------|-------------------------|
| PROPERTY ADDRESS   | 615 West Johnson Avenue<br>Cheshire, CT 06410 |                        |                         |
|                    |                                               |                        |                         |
| BUILDING INFO      |                                               | MECHANICAL EQUIP       |                         |
| Total S/F          | 10,000 +/-                                    | Air conditioning       | Central                 |
| Number of floors   |                                               | Sprinkler / type       | Yes                     |
| Avail S/F          | 180 s/f to 1,000 s/f                          | Type of heat           | Gas - forced air        |
| UTILITIES          |                                               | Elevator               | Yes                     |
| Sewer              | Yes                                           | OTHER                  |                         |
| Water              | Yes                                           | Parking                | Free on-site            |
| Gas                | Yes                                           | Interstate/distance to | 184 / 1 mile            |
| Electric           | Yes                                           |                        | 1691 / 1 mile           |
|                    |                                               | TERMS                  |                         |
|                    |                                               | Lease rate             | From \$397.00 per month |
|                    |                                               |                        |                         |