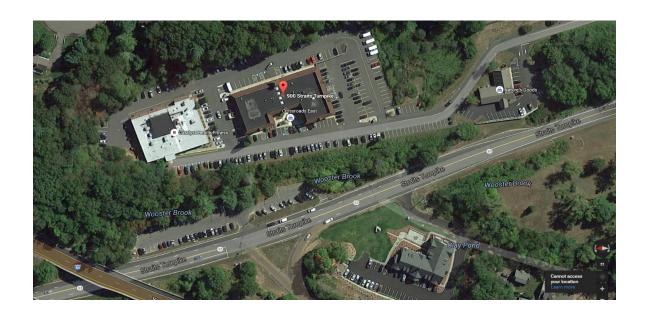

## FOR LEASE

900 Straits Turnpike Middlebury, CT 06762

Crossroads Professional Office Building Vibrant Plaza - Well Maintained Grounds Five Suites Available

Suite 1A - 1,950 S/F Retail / Office Space

Suite 1B - 3,500 S/F Retail / Office Space

## PROPERTY DATA FORM

| PROPERTY ADDRESS | 900 Straits Turnpike |
|------------------|----------------------|
| CITY, STATE      | Middlebury, CT 06762 |

| CITT, STATE       | Maddebary, C1 00702 |    |                           |                  |  |
|-------------------|---------------------|----|---------------------------|------------------|--|
| BUILDING INFO     |                     |    | MECHANICAL EQUIP.         |                  |  |
| Total S/F         | 34,440 S/           | F  | Air Conditioning          | Central          |  |
| Available S/F     | 11,835 S/           | F  | Sprinkler / Type          | Yes/ Wet         |  |
|                   | D : 1               |    |                           |                  |  |
| Ext. Construction | Brick               |    | Type of Heat              | Gas              |  |
| Int. Construction | Finished            |    | OTHER                     |                  |  |
| Ceiling Height    | 10'                 |    | Zoning                    | CA               |  |
| Roof              | Rubber              |    | Parking                   | Ample            |  |
| Date Built        | 1996                |    | State Route / Distance To | I-84/RT 8 1 mile |  |
| UTILITIES         |                     |    |                           |                  |  |
| Sewer             | City                |    |                           |                  |  |
| Water             | City                |    | TERMS                     |                  |  |
| Gas               | Yankee G            | as | Lease rate                | \$16.00 PSF      |  |
| Electrical        | 200 Amp             |    |                           |                  |  |