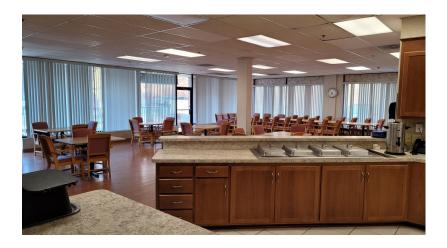

## FOR LEASE

900 Straits Turnpike Middlebury, CT 06762

Crossroads Professional Office Building Vibrant Plaza - Well Maintained Grounds Five Suites Available

Suite 1A - 1,950 S/F Retail / Office Space

Suite 1B - 3,500 S/F Retail / Office Space

Suite 1C - 2,225 S/F Retail / Office Space

Suite 1E - 3,000 S/F Retail / Office Space

Suite 2 North - 7,237 S/F Retail / Office Space

Highly Visible Location with Easy Access to I-84 and Route 8 Lease rate: \$16.00 PSF