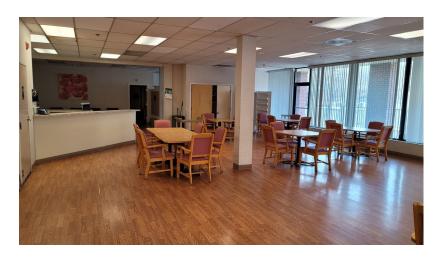

## FOR LEASE

900 Straits Turnpike Middlebury, CT 06762

Crossroads Professional Office Building Vibrant Plaza - Well Maintained Grounds Five Suites Available

Suite 1A - 1,950 S/F Retail / Office Space

Suite 1B - 3,500 S/F Retail / Office Space

Suite 1C - 2,225 S/F Retail / Office Space

Suite 1E - 3,000 S/F Retail / Office Space

Suite 2 North - 7,237 S/F Retail / Office Space

Highly Visible Location with Easy Access to I-84 and Route 8 Lease rate: \$16.00 PSF