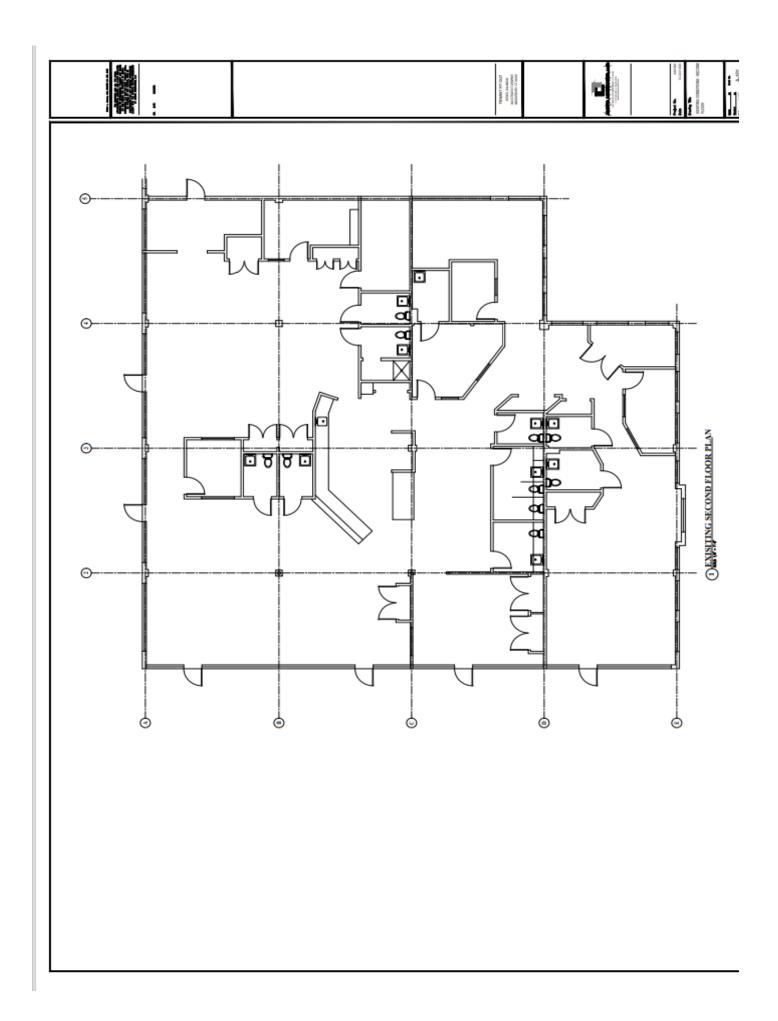

|  |
| Roof              | Rubber              |    | Parking                   | Ample            |  |
| Date Built        | 1996                |    | State Route / Distance To | I-84/RT 8 1 mile |  |
| UTILITIES         |                     |    |                           |                  |  |
| Sewer             | City                |    |                           |                  |  |
| Water             | City                |    | TERMS                     |                  |  |
| Gas               | Yankee G            | as | Lease rate                | \$16.00 PSF      |  |
| Electrical        | 200 Amp             |    |                           |                  |  |

























EXHIBIT B

#900 STRAITS TURNPIKE, 2ND FLOOR



Not to scale