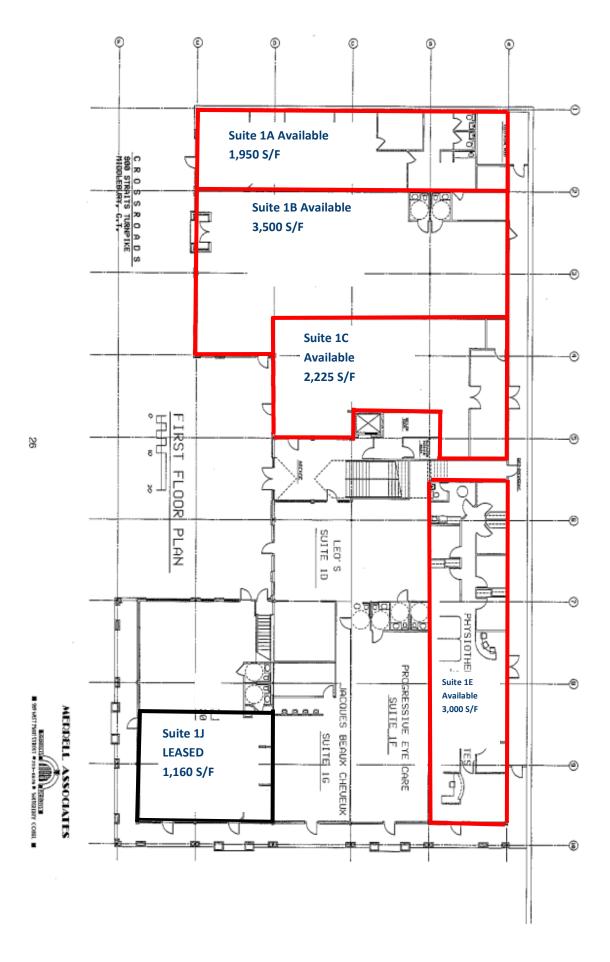

## FOR LEASE

900 Straits Turnpike Middlebury, CT 06762

Crossroads Professional Office Building Vibrant Plaza - Well Maintained Grounds Five Suites Available

Suite 1A - 1,950 S/F Retail / Office Space

Suite 1B - 3,500 S/F Retail / Office Space

Suite 1C - 2,225 S/F Retail / Office Space

Suite 1E - 3,000 S/F Retail / Office Space

Suite 2 North - 7,237 S/F Retail / Office Space

Highly Visible Location with Easy Access to I-84 and Route 8 Lease rate: \$16.00 PSF