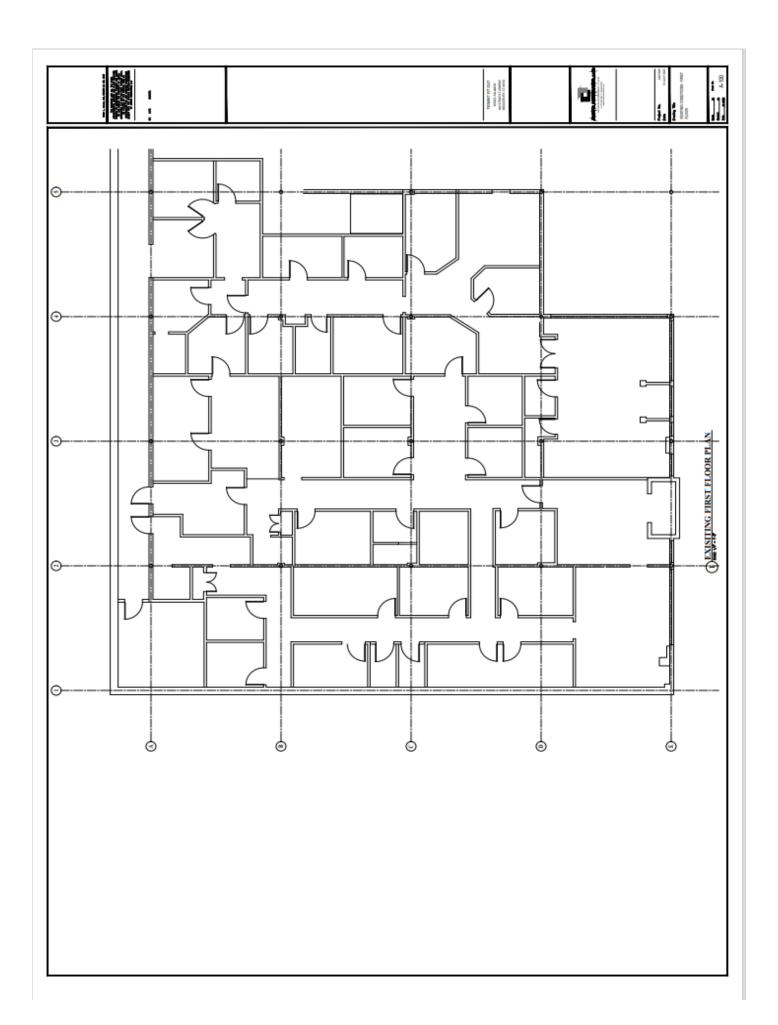

## FOR LEASE

900 Straits Turnpike Middlebury, CT 06762

Crossroads Professional Office Building Vibrant Plaza - Well Maintained Grounds Five Suites Available

Suite 1A - 1,950 S/F Retail / Office Space

Suite 1B - 3,500 S/F Retail / Office Space

Suite 1C - 2,225 S/F Retail / Office Space

Suite 1E - 3,000 S/F Retail / Office Space

Suite 2 North - 7,237 S/F Retail / Office Space

Highly Visible Location with Easy Access to I-84 and Route 8 Lease rate: \$16.00 PSF

## PROPERTY DATA FORM

| PROPERTY ADDRESS | 900 Straits Turnpike |
|------------------|----------------------|
| CITY, STATE      | Middlebury, CT 06762 |

| CITT, STATE       | Maddebary, C1 00702 |    |                           |                  |  |
|-------------------|---------------------|----|---------------------------|------------------|--|
| BUILDING INFO     |                     |    | MECHANICAL EQUIP.         |                  |  |
| Total S/F         | 34,440 S/           | F  | Air Conditioning          | Central          |  |
| Available S/F     | 11,835 S/           | F  | Sprinkler / Type          | Yes/ Wet         |  |
|                   | D : 1               |    |                           |                  |  |
| Ext. Construction | Brick               |    | Type of Heat              | Gas              |  |
| Int. Construction | Finished            |    | OTHER                     |                  |  |
| Ceiling Height    | 10'                 |    | Zoning                    | CA               |  |
| Roof              | Rubber              |    | Parking                   | Ample            |  |
| Date Built        | 1996                |    | State Route / Distance To | I-84/RT 8 1 mile |  |
| UTILITIES         |                     |    |                           |                  |  |
| Sewer             | City                |    |                           |                  |  |
| Water             | City                |    | TERMS                     |                  |  |
| Gas               | Yankee G            | as | Lease rate                | \$16.00 PSF      |  |
| Electrical        | 200 Amp             |    |                           |                  |  |