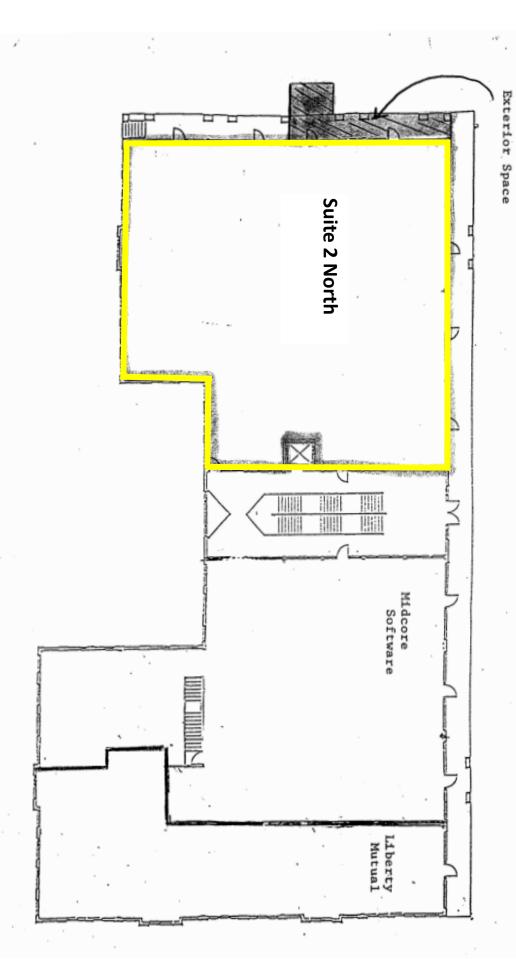

Suite 1C - 2,225 S/F Retail / Office Space

Suite 1E - 3,000 S/F Retail / Office Space

Suite 2 North - 7,237 S/F Retail / Office Space

Highly Visible Location with Easy Access to I-84 and Route 8 Lease rate: \$16.00 PSF

EXHIBIT B

#900 STRAITS TURNPIKE, 2ND FLOOR

Not to scale