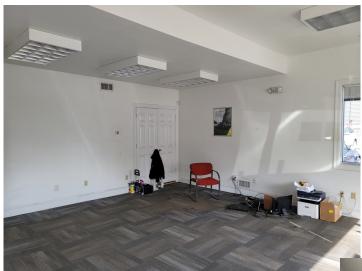

## PROPERTY DATA FORM

PROPERTY ADDRESS 465 West Main Street

CITY, STATE Stamford, CT 06902

| <b>BUILDING INFO</b> |                 | MECHANICAL EQUIP.         |                          |
|----------------------|-----------------|---------------------------|--------------------------|
| Total S/F            | 5,000           | Air Conditioning          | Central                  |
| Number of floors     | 1               | Sprinkler / Type          |                          |
| Avail S/F            | 1,600           | Type of Heat              | Forced hot air           |
| Office space         |                 | OTHER                     |                          |
| Former Salon         |                 | Acres                     | .14                      |
| Ext. Construction    | Stucco          | Zoning                    | CC                       |
| Ceiling Height       |                 | Parking                   | On Site Plenty           |
| Roof                 | Asphalt Shingle | State Route / Distance To | 4/10 I -95               |
| Date Built           | 1925            | TAXES                     |                          |
|                      |                 | Assessment                | •                        |
| UTILITIES            |                 | Mill Rate                 |                          |
| Sewer                | City            | Taxes                     | \$15,747.00              |
| Water                | City            | TERMS                     |                          |
| Gas                  | EverSource      | Lease Rate                | \$35 PSF NNN + Utilities |
| Electrical           |                 |                           |                          |