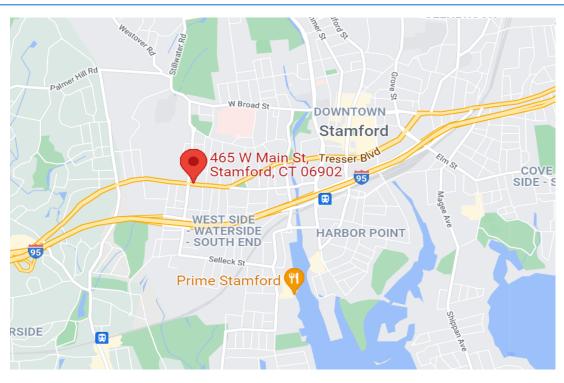

## **FOR LEASE**

465 West Main Street Stamford, CT 06902

Main Street Location in Stamford Great Location for Many Retail / Office Uses With High Visibility and Parking Asking \$35.00 PSF NNN + Utilities

## PROPERTY DATA FORM

PROPERTY ADDRESS 465 West Main Street

CITY, STATE Stamford, CT 06902

| <b>BUILDING INFO</b> |                 | MECHANICAL EQUIP.         |                          |
|----------------------|-----------------|---------------------------|--------------------------|
| Total S/F            | 5,000           | Air Conditioning          | Central                  |
| Number of floors     | 1               | Sprinkler / Type          |                          |
| Avail S/F            | 1,600           | Type of Heat              | Forced hot air           |
| Office space         |                 | OTHER                     |                          |
| Former Salon         |                 | Acres                     | .14                      |
| Ext. Construction    | Stucco          | Zoning                    | CC                       |
| Ceiling Height       |                 | Parking                   | On Site Plenty           |
| Roof                 | Asphalt Shingle | State Route / Distance To | 4/10 I -95               |
| Date Built           | 1925            | TAXES                     |                          |
|                      |                 | Assessment                | •                        |
| UTILITIES            |                 | Mill Rate                 |                          |
| Sewer                | City            | Taxes                     | \$15,747.00              |
| Water                | City            | TERMS                     |                          |
| Gas                  | EverSource      | Lease Rate                | \$35 PSF NNN + Utilities |
| Electrical           |                 |                           |                          |