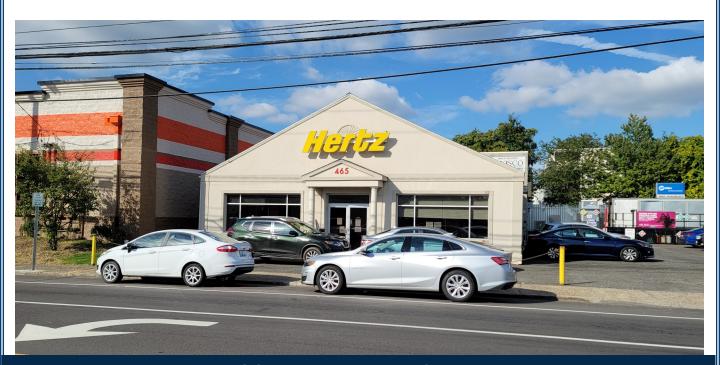

## **FOR LEASE**

465 West Main Street Stamford, CT 06902

Main Street Location in Stamford Great Location for Many Retail / Office Uses With High Visibility and Parking Asking \$35.00 PSF NNN + Utilities

## PROPERTY DATA FORM

PROPERTY ADDRESS 465 West Main Street

CITY, STATE Stamford, CT 06902

| <b>BUILDING INFO</b> |                 | MECHANICAL EQUIP.         |                          |
|----------------------|-----------------|---------------------------|--------------------------|
| Total S/F            | 5,000           | Air Conditioning          | Central                  |
| Number of floors     | 1               | Sprinkler / Type          |                          |
| Avail S/F            | 1,600           | Type of Heat              | Forced hot air           |
| Office space         |                 | OTHER                     |                          |
| Former Salon         |                 | Acres                     | .14                      |
| Ext. Construction    | Stucco          | Zoning                    | CC                       |
| Ceiling Height       |                 | Parking                   | On Site Plenty           |
| Roof                 | Asphalt Shingle | State Route / Distance To | 4/10 I -95               |
| Date Built           | 1925            | TAXES                     |                          |
|                      |                 | Assessment                | •                        |
| UTILITIES            |                 | Mill Rate                 |                          |
| Sewer                | City            | Taxes                     | \$15,747.00              |
| Water                | City            | TERMS                     |                          |
| Gas                  | EverSource      | Lease Rate                | \$35 PSF NNN + Utilities |
| Electrical           |                 |                           |                          |