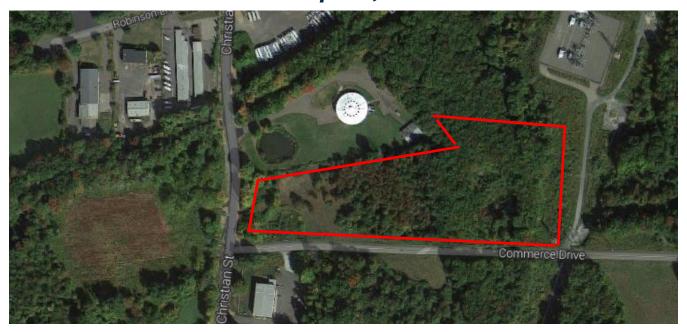

# 1 Commerce Drive / Parcel B Lot 4 Oxford, CT

### **6.47** acres

#### **Industrial Zoned Land**

Great Business Park location in high growth business friendly community.
All municipal utilities available. Very good highway access to I-84 and Route 8
New airport enterprise zone offers significant tax incentives.