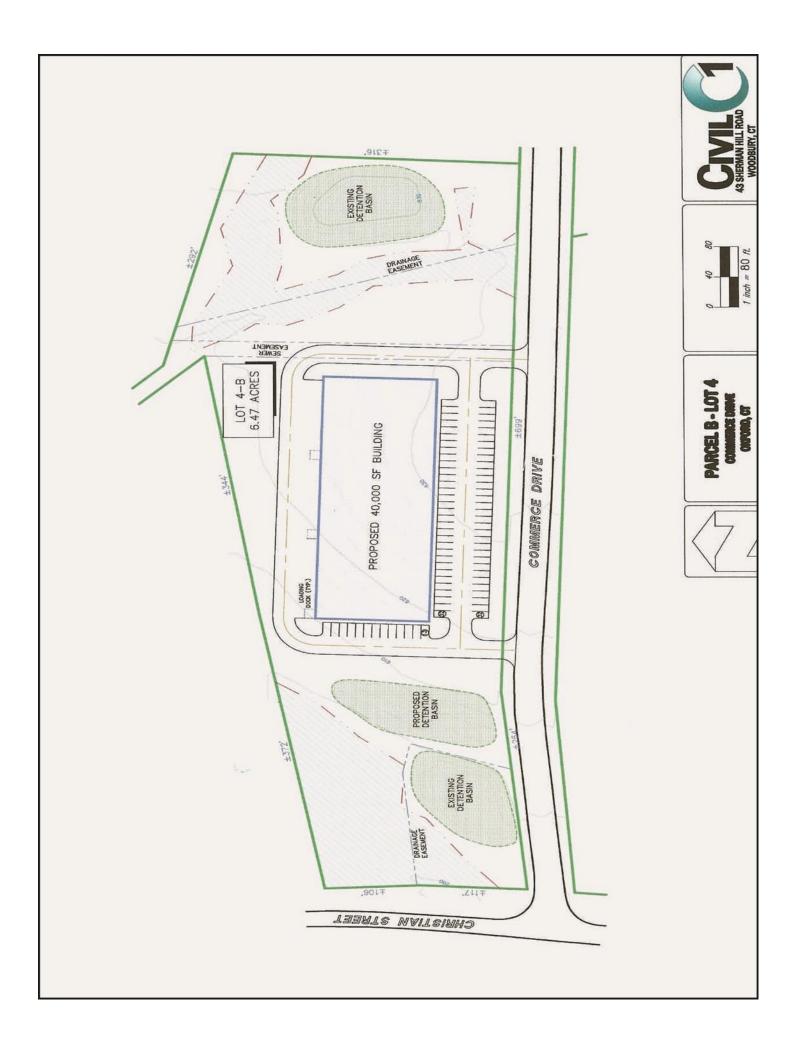

# 1 Commerce Drive / Parcel B Lot 4 Oxford, CT

### **6.47** acres

#### **Industrial Zoned Land**

Great Business Park location in high growth business friendly community.
All municipal utilities available. Very good highway access to I-84 and Route 8
New airport enterprise zone offers significant tax incentives.