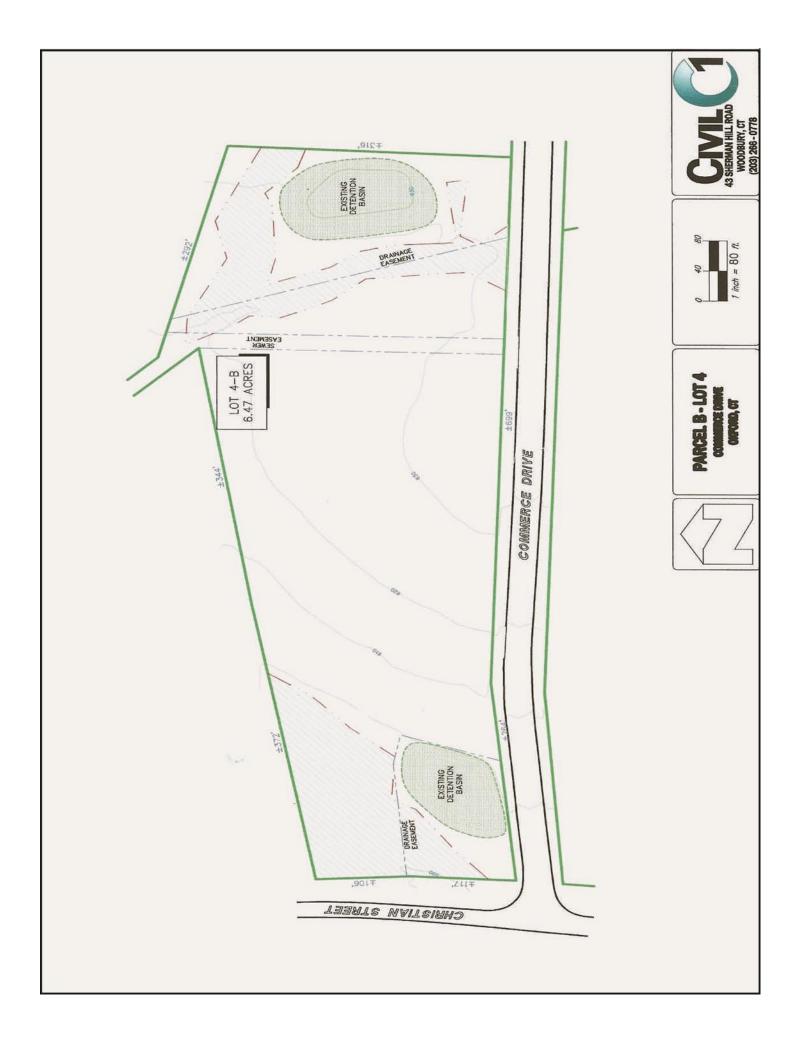

# 1 Commerce Drive / Parcel B Lot 4 Oxford, CT

### **6.47** acres

#### **Industrial Zoned Land**

Great Business Park location in high growth business friendly community.
All municipal utilities available. Very good highway access to I-84 and Route 8
New airport enterprise zone offers significant tax incentives.