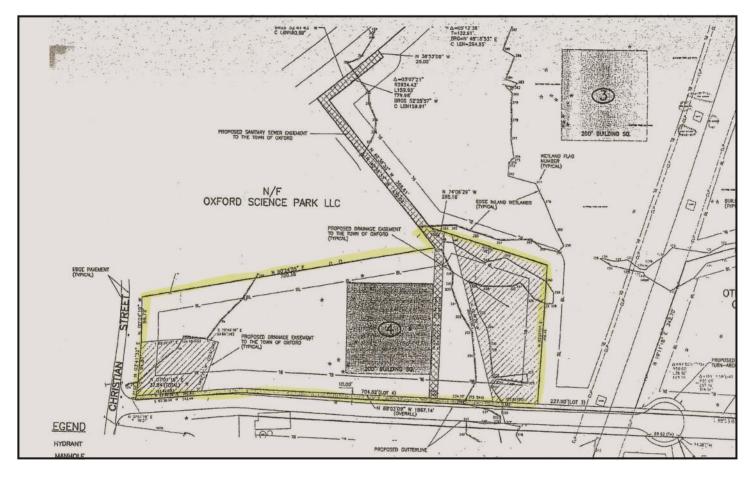

# 1 Commerce Drive / Parcel B Lot 4 Oxford, CT

### **6.47** acres

#### **Industrial Zoned Land**

Great Business Park location in high growth business friendly community.
All municipal utilities available. Very good highway access to I-84 and Route 8
New airport enterprise zone offers significant tax incentives.