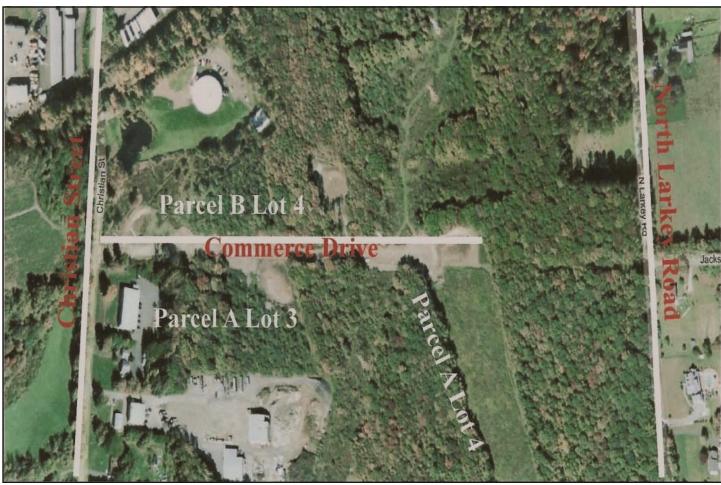

# 1 Commerce Drive / Parcel B Lot 4 Oxford, CT

### **6.47** acres

#### **Industrial Zoned Land**

Great Business Park location in high growth business friendly community.
All municipal utilities available. Very good highway access to I-84 and Route 8
New airport enterprise zone offers significant tax incentives.