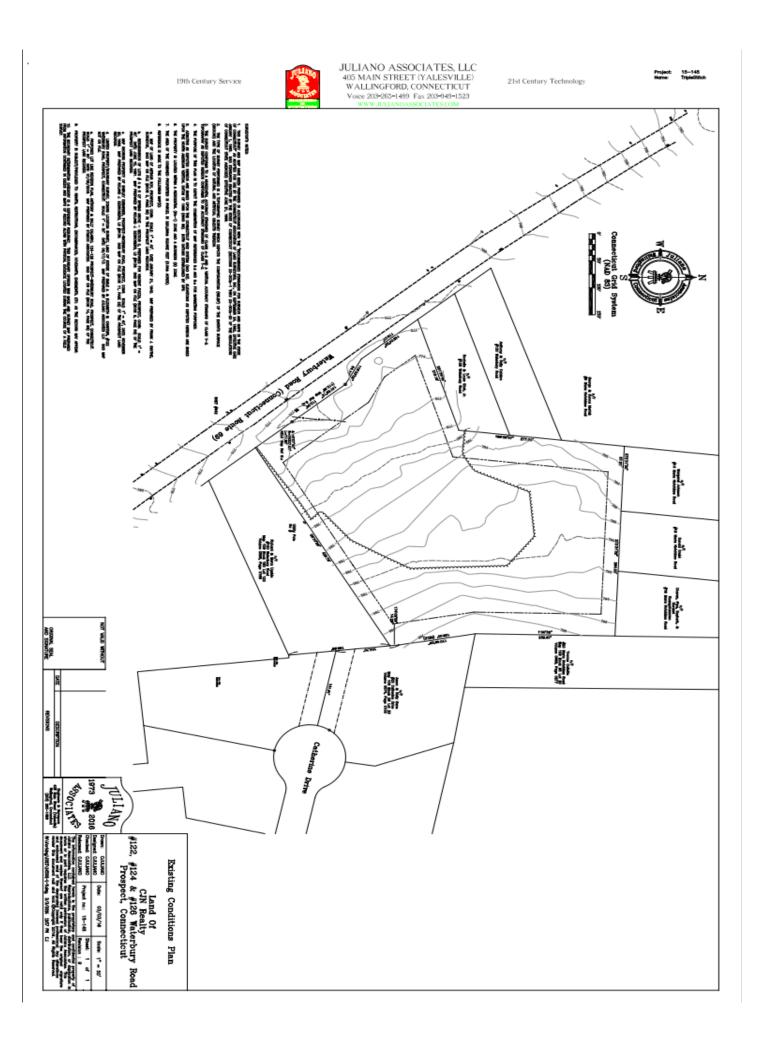

### 122, 124, 126 Waterbury Road Prospect, CT 06712

### 5.1 Acres (3 Parcels)

- Commercial zoned parcel suitable for many uses
- High traffic location offers great exposure with 10,000 cars daily
- Owner will consider a build to suit or land lease
- May be divisible Public water -Current tax +/- \$7,328.00
- Zoned Business district B