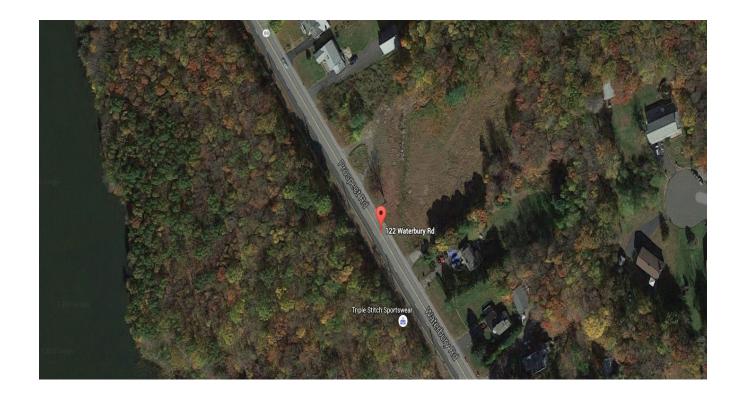

### 122, 124, 126 Waterbury Road Prospect, CT 06712

### 5.1 Acres (3 Parcels)

- Commercial zoned parcel suitable for many uses
- High traffic location offers great exposure with 10,000 cars daily
- Owner will consider a build to suit or land lease
- May be divisible Public water -Current tax +/- \$7,328.00
- Zoned Business district B