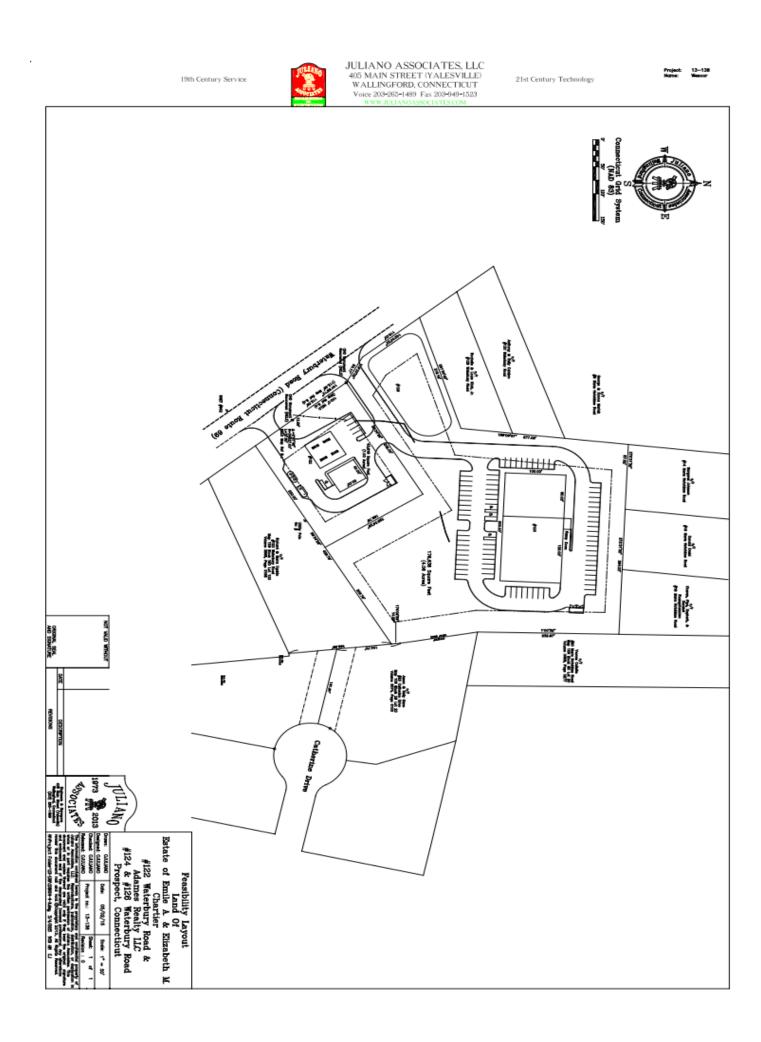

### 122, 124, 126 Waterbury Road Prospect, CT 06712

### 5.1 Acres (3 Parcels)

- Commercial zoned parcel suitable for many uses
- High traffic location offers great exposure with 10,000 cars daily
- Owner will consider a build to suit or land lease
- May be divisible Public water -Current tax +/- \$7,328.00
- Zoned Business district B