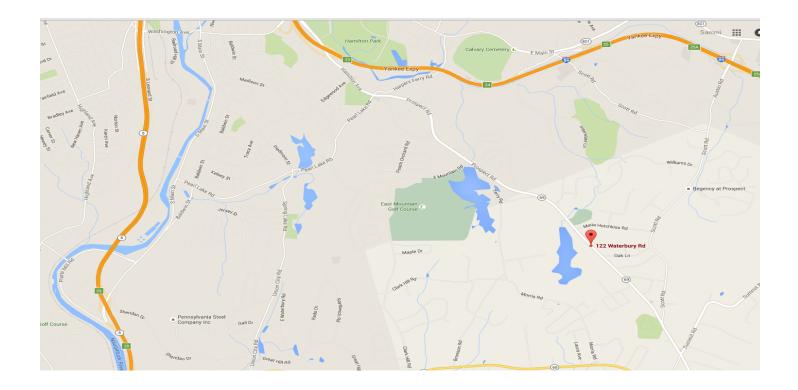

### 122, 124, 126 Waterbury Road Prospect, CT 06712

### 5.1 Acres (3 Parcels)

- Commercial zoned parcel suitable for many uses
- High traffic location offers great exposure with 10,000 cars daily
- Owner will consider a build to suit or land lease
- May be divisible Public water -Current tax +/- \$7,328.00
- Zoned Business district B