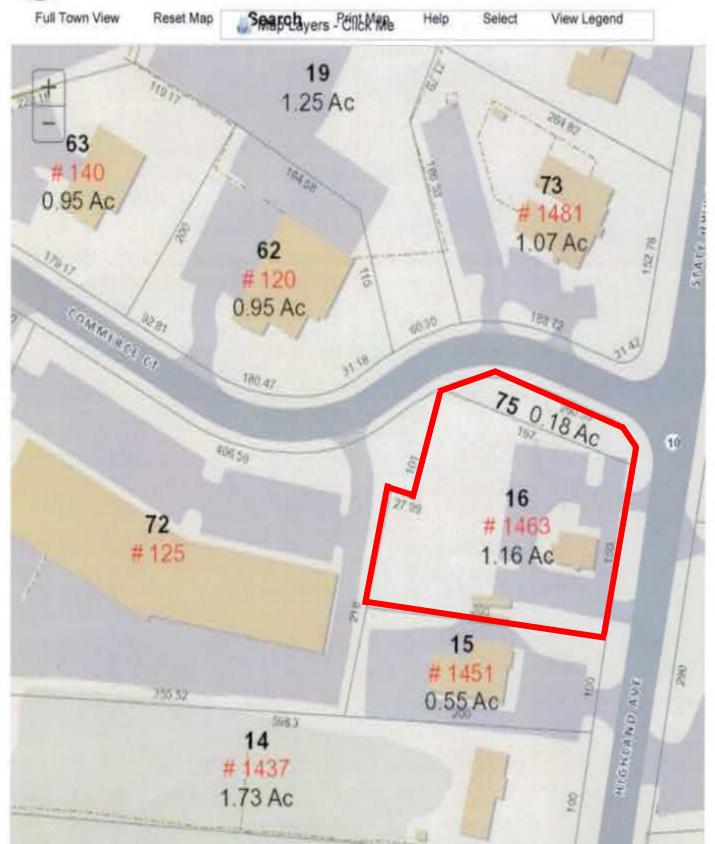

## FOR LEASE

1463 Highland Ave Cheshire, CT 06410

+/- 2,000 S/F Office or Retail

- Freestanding building on 1.3 acres
- Great exposure on high traffic Route 10 minutes to highways
- Clean well maintained space with great parking

## Town of Cheshire, Connecticut

Geographic & Property Information Application