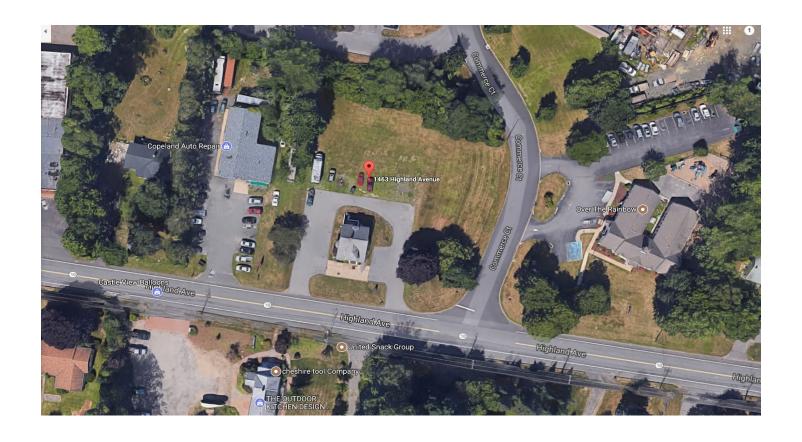

## FOR LEASE

1463 Highland Ave Cheshire, CT 06410

+/- 2,000 S/F Office or Retail

- Freestanding building on 1.3 acres
- Great exposure on high traffic Route 10 minutes to highways
- Clean well maintained space with great parking