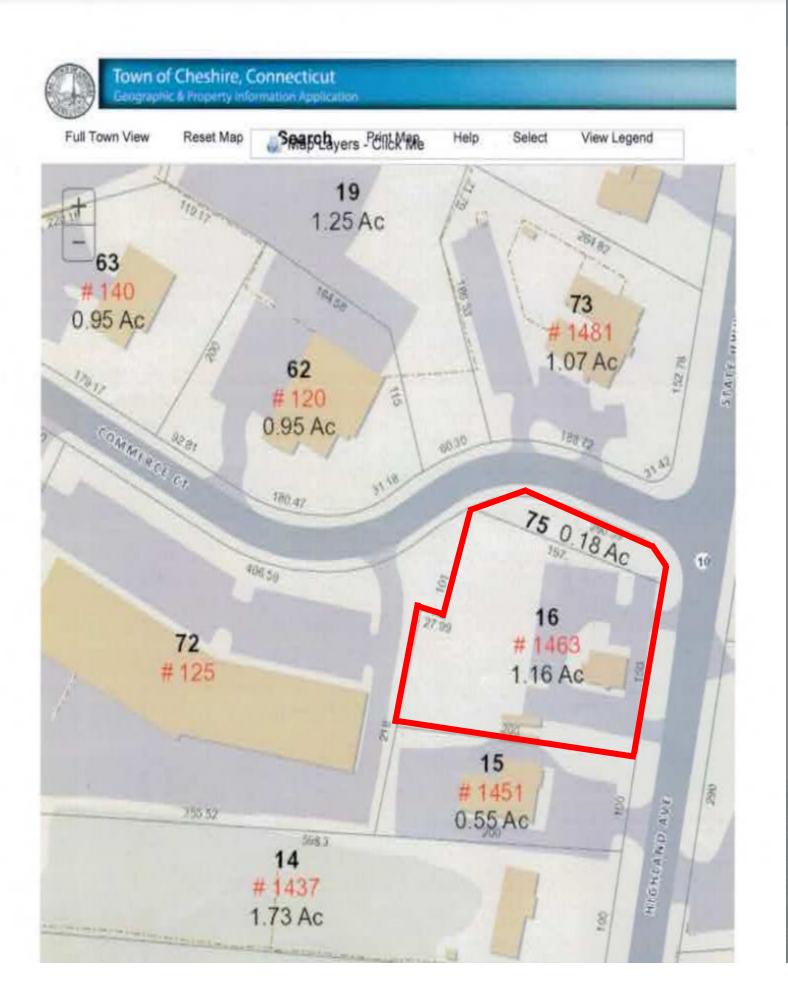

## FOR LEASE

1463 Highland Ave Cheshire, CT 06710

+/- 2,000 S/F Office or Retail

- Freestanding building on 1.3 acres
- Great exposure on high traffic Route 10 minutes to highways
- Clean well maintained space with great parking