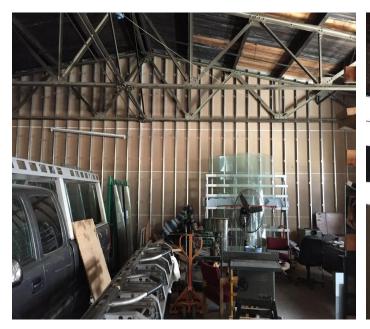

## FOR LEASE

15 West Clay Street Waterbury, CT 06706

+/- 6,500 S/F Storage Warehouse
Includes +/-2,000 S/F lot
Great for Contactor's & Distributor's
Beautify maintained
New Roof 2016
Close to Home Depot and I -84/ RT 8
Sale asking price \$299,000.00

## PROPERTY DATA FORM

PROPERTY ADDRESS 15 West Clay Street

CITY. STATE Waterbury. CT 06706

| CITY, STATE          | Waterbury, C | T 06706                   |              |
|----------------------|--------------|---------------------------|--------------|
| BUILDING INFO        |              | MECHANICAL EQUIP.         |              |
| Total S/F            | 6,500        | Air Conditioning          | No           |
| Number of floors     | 1            | Sprinkler / Type          | Yes/ wet     |
| Avail S/F            | 6,500        | Type of Heat              | Gas          |
| Avail docks          | Drive in     | OTHER                     |              |
| Avail overhead doors | 1            | Zoning                    | Industrial   |
| Ext. Construction    | Brick        | Parking                   |              |
| Ceiling Height       | 12' 6"       | State Route / Distance To |              |
| Roof                 | New (2016)   | TAXES                     |              |
| Date Built           | 1950         | Assessment                | \$80,220     |
|                      |              | Mill Rate                 | 60.21        |
| UTILITIES            |              | Taxes                     | \$4,830.00   |
| Sewer                | City         |                           | _            |
| Water                | City         | TERMS                     |              |
| Gas                  | Yankee Gas   | Sale price                | \$299,000.00 |
| Electrical           |              |                           |              |
| Amps                 | 400 Amp      |                           |              |
| Phase                | 3 Phase      |                           |              |