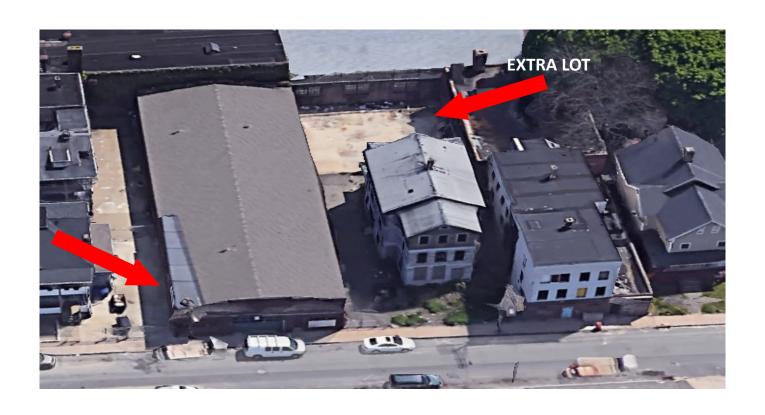

## FOR LEASE

15 West Clay Street Waterbury, CT 06706

+/- 6,500 S/F Storage Warehouse
Includes +/-2,000 S/F lot
Great for Contactor's & Distributor's
Beautify maintained
New Roof 2016
Close to Home Depot and I -84/ RT 8
Sale asking price \$299,000.00