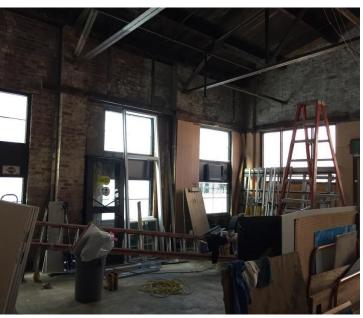

## FOR LEASE

15 West Clay Street Waterbury, CT 06706

+/- 6,500 S/F Storage Warehouse
Includes +/-2,000 S/F lot
Great for Contactor's & Distributor's
Beautify maintained
New Roof 2016
Close to Home Depot and I -84/ RT 8
Sale asking price \$299,000.00

## PROPERTY DATA FORM

PROPERTY ADDRESS 15 West Clay Street

CITY. STATE Waterbury. CT 06706

| CITY, STATE          | Waterbury, C | T 06706                   |              |
|----------------------|--------------|---------------------------|--------------|
| BUILDING INFO        |              | MECHANICAL EQUIP.         |              |
| Total S/F            | 6,500        | Air Conditioning          | No           |
| Number of floors     | 1            | Sprinkler / Type          | Yes/ wet     |
| Avail S/F            | 6,500        | Type of Heat              | Gas          |
| Avail docks          | Drive in     | OTHER                     |              |
| Avail overhead doors | 1            | Zoning                    | Industrial   |
| Ext. Construction    | Brick        | Parking                   |              |
| Ceiling Height       | 12' 6"       | State Route / Distance To |              |
| Roof                 | New (2016)   | TAXES                     |              |
| Date Built           | 1950         | Assessment                | \$80,220     |
|                      |              | Mill Rate                 | 60.21        |
| UTILITIES            |              | Taxes                     | \$4,830.00   |
| Sewer                | City         |                           | _            |
| Water                | City         | TERMS                     |              |
| Gas                  | Yankee Gas   | Sale price                | \$299,000.00 |
| Electrical           |              |                           |              |
| Amps                 | 400 Amp      |                           |              |
| Phase                | 3 Phase      |                           |              |