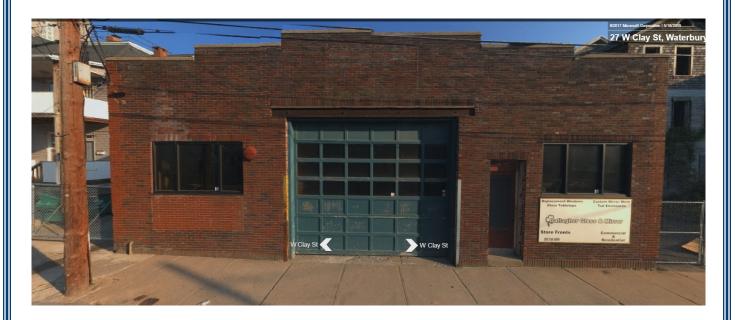

## FOR LEASE

15 West Clay Street Waterbury, CT 06706

+/- 6,500 S/F Storage Warehouse
Includes +/-2,000 S/F lot
Great for Contactor's & Distributor's
Beautify maintained
New Roof 2016
Close to Home Depot and I -84/ RT 8
Sale asking price \$299,000.00

## PROPERTY DATA FORM

PROPERTY ADDRESS 15 West Clay Street

CITY. STATE Waterbury. CT 06706

| CITY, STATE          | Waterbury, C | T 06706                   |              |
|----------------------|--------------|---------------------------|--------------|
| BUILDING INFO        |              | MECHANICAL EQUIP.         |              |
| Total S/F            | 6,500        | Air Conditioning          | No           |
| Number of floors     | 1            | Sprinkler / Type          | Yes/ wet     |
| Avail S/F            | 6,500        | Type of Heat              | Gas          |
| Avail docks          | Drive in     | OTHER                     |              |
| Avail overhead doors | 1            | Zoning                    | Industrial   |
| Ext. Construction    | Brick        | Parking                   |              |
| Ceiling Height       | 12' 6"       | State Route / Distance To |              |
| Roof                 | New (2016)   | TAXES                     |              |
| Date Built           | 1950         | Assessment                | \$80,220     |
|                      |              | Mill Rate                 | 60.21        |
| UTILITIES            |              | Taxes                     | \$4,830.00   |
| Sewer                | City         |                           | _            |
| Water                | City         | TERMS                     |              |
| Gas                  | Yankee Gas   | Sale price                | \$299,000.00 |
| Electrical           |              |                           |              |
| Amps                 | 400 Amp      |                           |              |
| Phase                | 3 Phase      |                           |              |