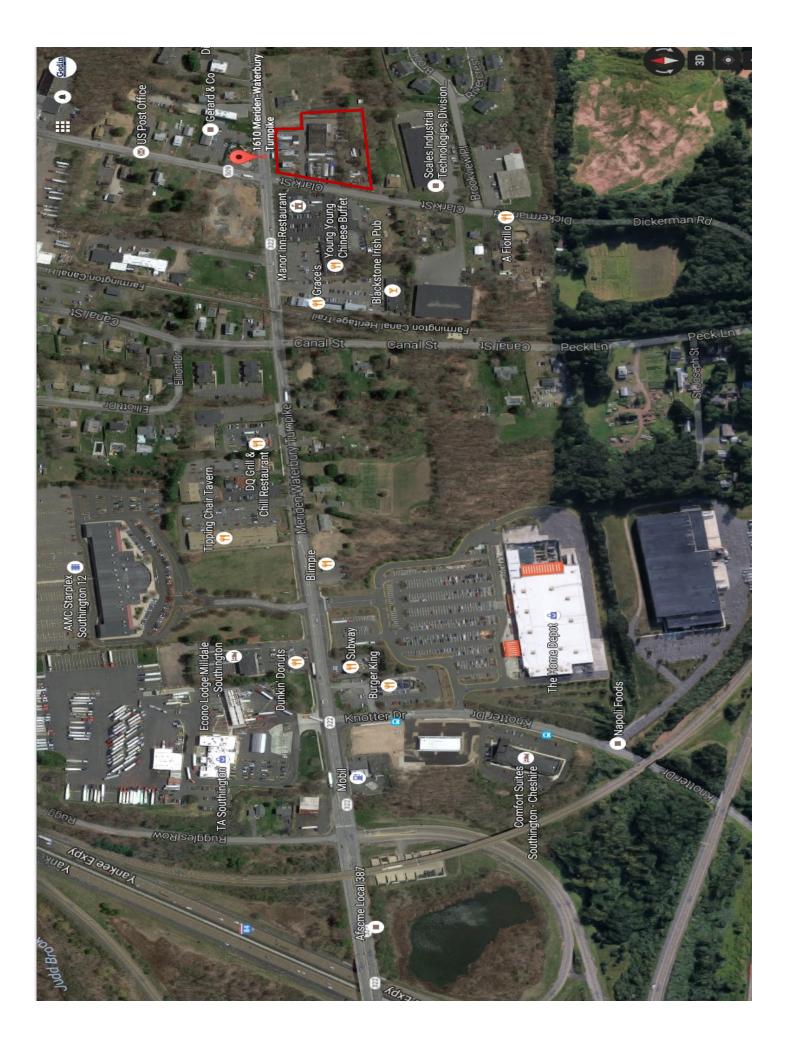

## FOR SALE

1610 Meriden Waterbury Turnpike Southington, CT

Highly Visible Development Opportunity 1.37 Acres at 4 corners with traffic light Located on busy State RTE 322

Currently several existing structures: 7,200 S/F Industrial Building, 2,188 Multi family, 1,000 S/F Industrial Building & 8 Quonset Building