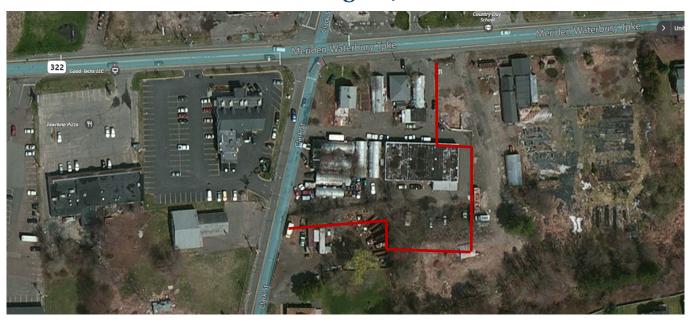

## FOR SALE

1610 Meriden Waterbury Turnpike Southington, CT

Highly Visible Development Opportunity 1.37 Acres at 4 corners with traffic light Located on busy State RTE 322

Currently several existing structures: 7,200 S/F Industrial Building, 2,188 Multi family, 1,000 S/F Industrial Building & 8 Quonset Building

Currently several existing structures:

7,200~S/F Industrial Building, 2,188~Multi family,

1,000 S/F Industrial Building & 8 Quonset Building