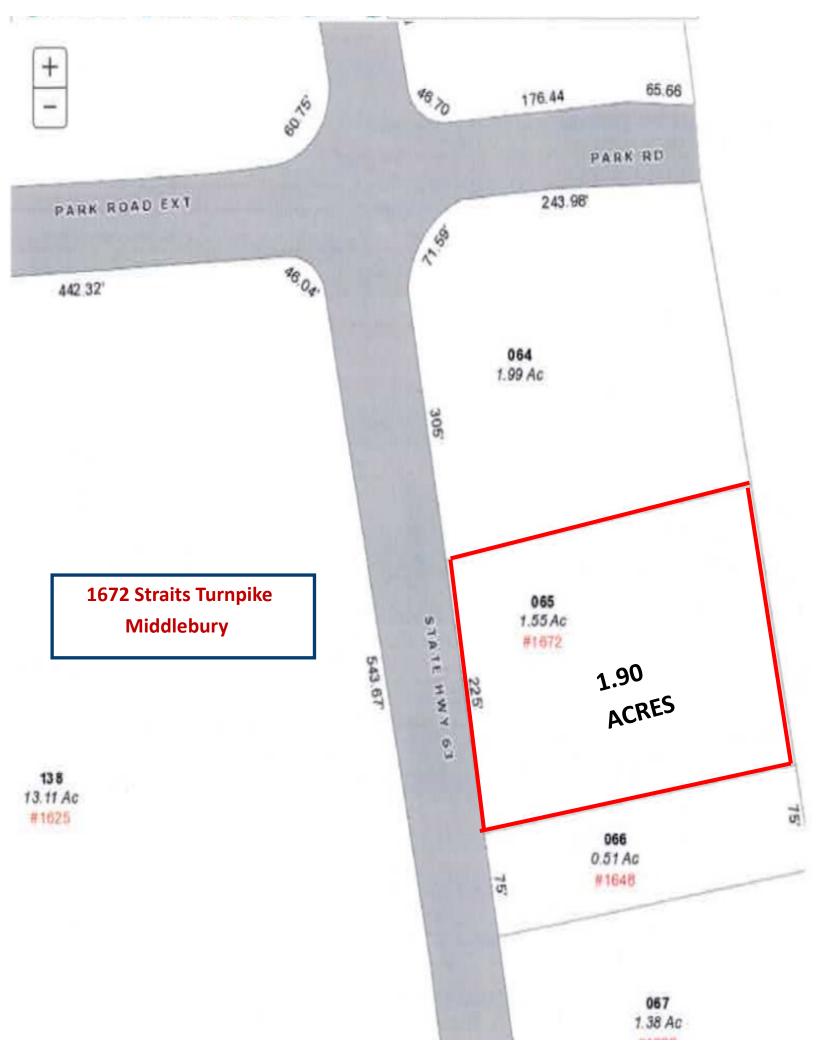

## FOR SALE

1672 Straits Turnpike Middlebury, CT Park Road Waterbury, CT

| PROPERTY DATA FORM |                                         |                            |  |
|--------------------|-----------------------------------------|----------------------------|--|
|                    | 1672 Straits Turnpike<br>Middlebury, CT | Park Road<br>Waterbury, CT |  |
| Total S/F House    | 1,750 +/- S/F                           | N/A                        |  |
| Land               |                                         |                            |  |
| Total avail/acres  | 1.90                                    | 1.91                       |  |
| Zoning             | CA40                                    | RS-12                      |  |
| Utilities          |                                         |                            |  |
| Sewer              | Street                                  | Street                     |  |
| Water              | Street                                  | Street                     |  |
| Gas                | EverSource                              | EverSource                 |  |
| Electrical         | EverSource                              | EverSource                 |  |
| Taxes              |                                         |                            |  |
| Assessment         | \$146,700.00                            | \$74,030.00                |  |
| Mill Rate          | 30.12                                   | 60.21                      |  |
| Total              | \$4,418.60                              | \$4,457.35                 |  |
| Date Assessed      | 2016                                    | 2016                       |  |