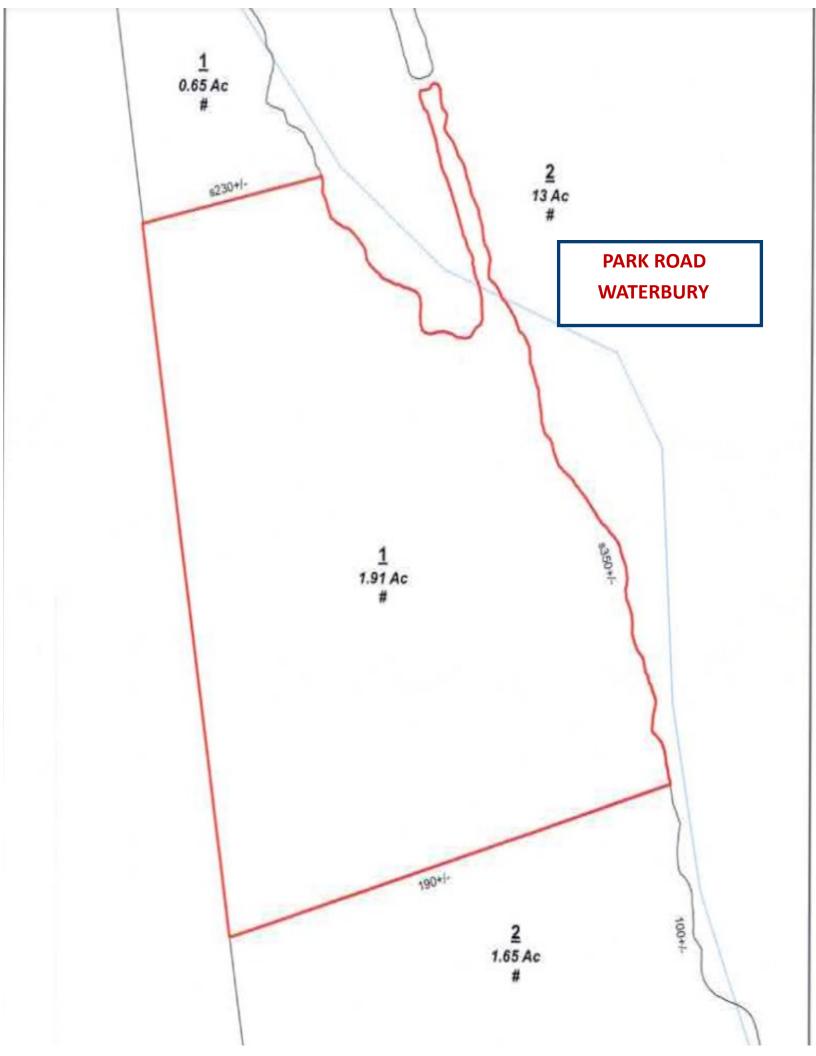

## FOR SALE

1672 Straits Turnpike Middlebury, CT Park Road Waterbury, CT

| PROPERTY DATA FORM |                                         |                            |  |
|--------------------|-----------------------------------------|----------------------------|--|
|                    | 1672 Straits Turnpike<br>Middlebury, CT | Park Road<br>Waterbury, CT |  |
| Total S/F House    | 1,750 +/- S/F                           | N/A                        |  |
| Land               |                                         |                            |  |
| Total avail/acres  | 1.90                                    | 1.91                       |  |
| Zoning             | CA40                                    | RS-12                      |  |
| Utilities          |                                         |                            |  |
| Sewer              | Street                                  | Street                     |  |
| Water              | Street                                  | Street                     |  |
| Gas                | EverSource                              | EverSource                 |  |
| Electrical         | EverSource                              | EverSource                 |  |
| Taxes              |                                         |                            |  |
| Assessment         | \$146,700.00                            | \$74,030.00                |  |
| Mill Rate          | 30.12                                   | 60.21                      |  |
| Total              | \$4,418.60                              | \$4,457.35                 |  |
| Date Assessed      | 2016                                    | 2016                       |  |