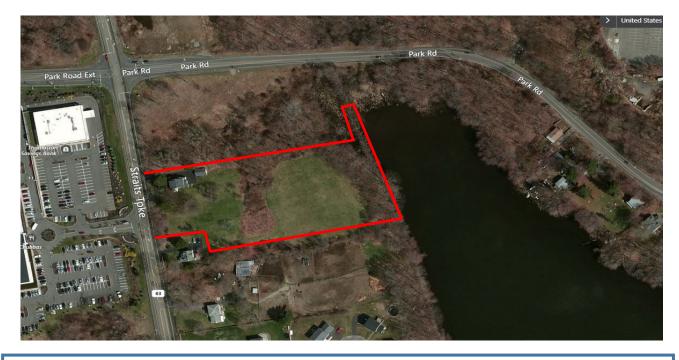

## FOR SALE

1672 Straits Turnpike Middlebury, CT Park Road Waterbury, CT

## 3.81 Acres- 2 Parcels Commercial Zoning Great Development site with all utilities Located on busy Straits Turnpike RTE 63 Property on waterfront Tracy's Pond

Asking Price \$1,250,000.00

All information furnished is from sources deemed reliable and is submitted subject to errors, omissions, change of other terms of conditions, prior sale, lease or financing or withdrawal-all without notice. No representation is made or implied by Godin Property Brokers, LLC or its associates as to the accuracy of the information submitted herein.