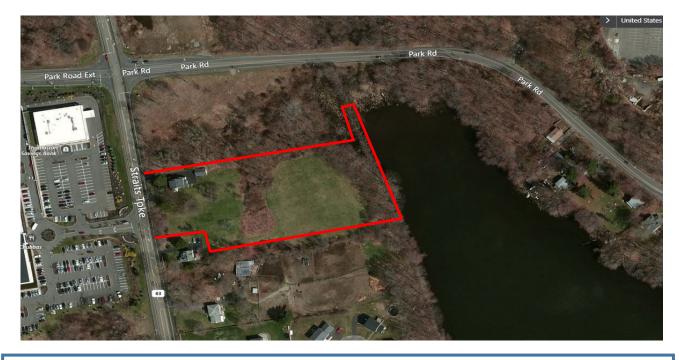

## FOR SALE

1672 Straits Turnpike Middlebury, CT Park Road Waterbury, CT

## 3.46 Acres- 2 Parcels Commercial Zoning Great Development site with all utilities Located on busy Straits Turnpike RTE 63 Property on waterfront Tracy's Pond

Asking Price \$1,250,000.00

All information furnished is from sources deemed reliable and is submitted subject to errors, omissions, change of other terms of conditions, prior sale, lease or financing or withdrawal-all without notice. No representation is made or implied by Godin Property Brokers, LLC or its associates as to the accuracy of the information submitted herein.