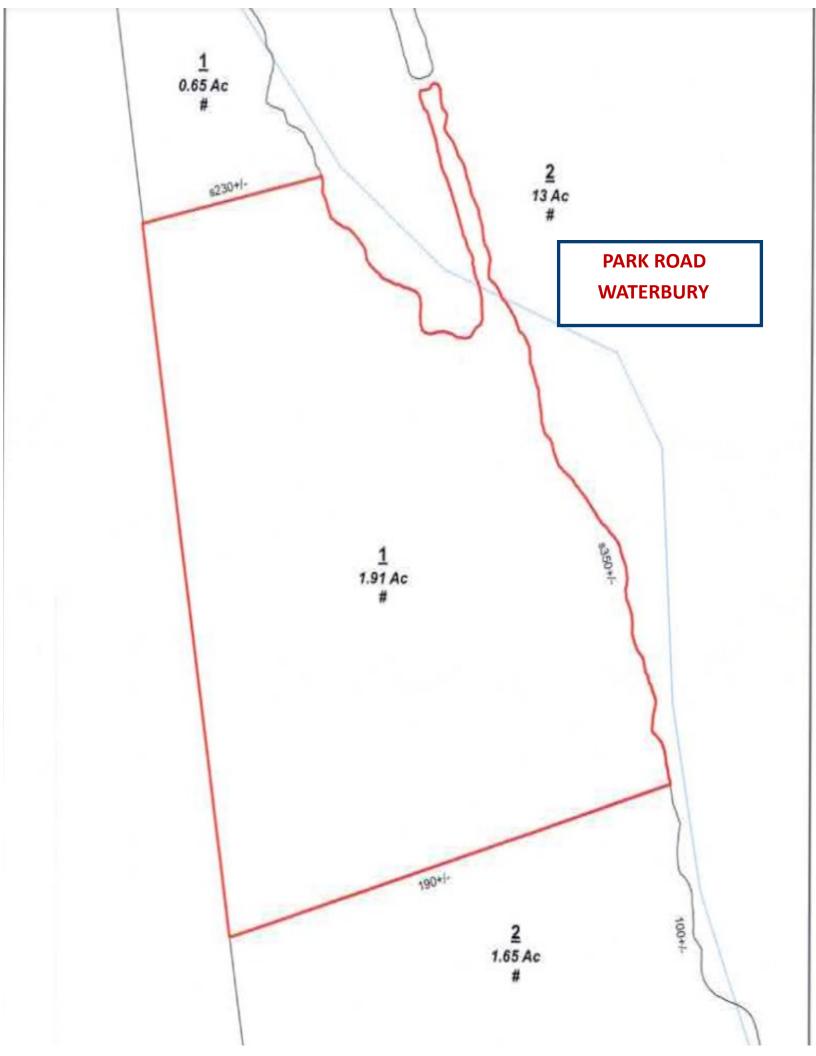

## 3.46 Acres- 2 Parcels Commercial Zoning Great Development site with all utilities Located on busy Straits Turnpike RTE 63 Property on waterfront Tracy's Pond

Asking Price \$1,250,000.00

All information furnished is from sources deemed reliable and is submitted subject to errors, omissions, change of other terms of conditions, prior sale, lease or financing or withdrawal-all without notice. No representation is made or implied by Godin Property Brokers, LLC or its associates as to the accuracy of the information submitted herein.

| PROPERTY DATA FORM |                                         |                            |  |
|--------------------|-----------------------------------------|----------------------------|--|
|                    | 1672 Straits Turnpike<br>Middlebury, CT | Park Road<br>Waterbury, CT |  |
| Total S/F House    | 1,750 +/- S/F                           | N/A                        |  |
| Land               |                                         |                            |  |
| Total avail/acres  | 1.55                                    | 1.91                       |  |
| Zoning             | CA40                                    | RS-12                      |  |
| Utilities          |                                         |                            |  |
| Sewer              | Street                                  | Street                     |  |
| Water              | Street                                  | Street                     |  |
| Gas                | EverSource                              | EverSource                 |  |
| Electrical         | EverSource                              | EverSource                 |  |
| Taxes              |                                         |                            |  |
| Assessment         | \$146,700.00                            | \$74,030.00                |  |
| Mill Rate          | 30.12                                   | 60.21                      |  |
| Total              | \$4,418.60                              | \$4,457.35                 |  |
| Date Assessed      | 2016                                    | 2016                       |  |