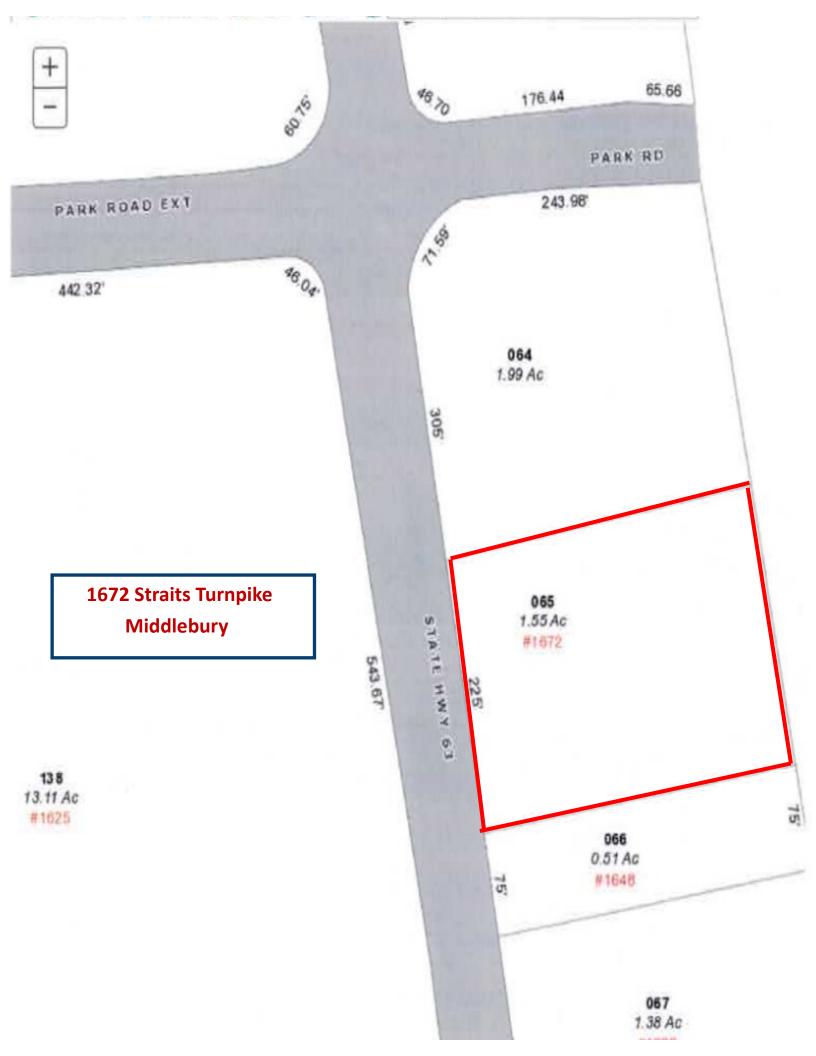

## FOR SALE

1672 Straits Turnpike Middlebury, CT Park Road Waterbury, CT

| PROPERTY DATA FORM |                                         |                            |  |
|--------------------|-----------------------------------------|----------------------------|--|
|                    | 1672 Straits Turnpike<br>Middlebury, CT | Park Road<br>Waterbury, CT |  |
| Total S/F House    | 1,750 +/- S/F                           | N/A                        |  |
| Land               |                                         |                            |  |
| Total avail/acres  | 1.55                                    | 1.91                       |  |
| Zoning             | CA40                                    | RS-12                      |  |
| Utilities          |                                         |                            |  |
| Sewer              | Street                                  | Street                     |  |
| Water              | Street                                  | Street                     |  |
| Gas                | EverSource                              | EverSource                 |  |
| Electrical         | EverSource                              | EverSource                 |  |
| Taxes              |                                         |                            |  |
| Assessment         | \$146,700.00                            | \$74,030.00                |  |
| Mill Rate          | 30.12                                   | 60.21                      |  |
| Total              | \$4,418.60                              | \$4,457.35                 |  |
| Date Assessed      | 2016                                    | 2016                       |  |