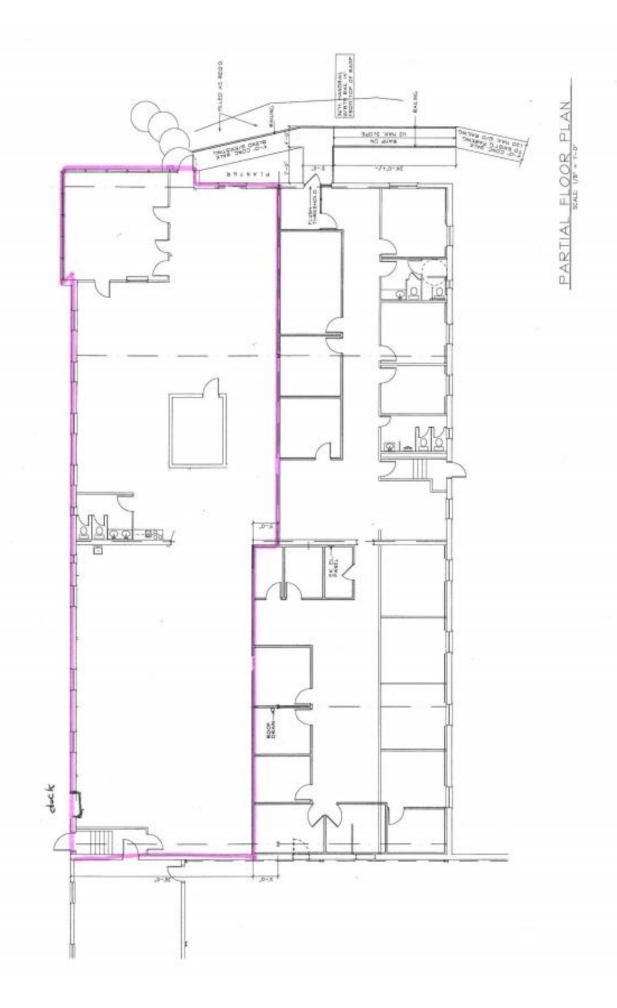

## 237 East Aurora Street Waterbury, CT

Unit 5B - 5,338 S/F Warehouse with 3 Loading Docks
Outside storage possible
Lease: \$4.95 PSF NNN

Unit 6A - 5,155 S/F Small office area with 1 Loading Dock Lease: \$4.95 PSF NNN

| PROPERTY DATA FORMPROPERTY DATA FOR |                                                     |                  |                  |
|-------------------------------------|-----------------------------------------------------|------------------|------------------|
| PROPERTY ADDRESS                    | 237 East Aurora Street                              |                  |                  |
| CITY, STATE                         | Waterbury, CT                                       |                  |                  |
| BUILDING INFOBUILDING INFO          |                                                     | MECHANICAL EQUIP |                  |
| Total S/F                           | 79,500                                              | Air conditioning | Possible         |
| Number of floors                    | 1                                                   | Sprinkler        | Yes              |
| Avail S/F Unit 6A                   | 5,150 s/f small office space with<br>1 loading dock | Туре             | Wet              |
| Avail S/F Unit 5B                   | 5,338 s/f warehouse space ,338 s/f warehouse space  | Type of heat     | Gas              |
| Exterior construction               | Block                                               | Total acres      | 10.8             |
| Interior construction               | Block                                               | Rail spur        | Yes              |
| Ceiling height                      | 12'                                                 | Zoning           | IG               |
|                                     |                                                     | Parking          | Ample            |
| UTILITIES                           |                                                     | State Route      | Route 8          |
| Sewer                               | City                                                | Distance to      | Less than ½ mile |
| Water                               | City                                                | TERMS            |                  |
| Gas                                 | Yes                                                 | Lease rate       | \$4.95 PSF NNN   |
| Electric                            | 200 amps                                            |                  |                  |