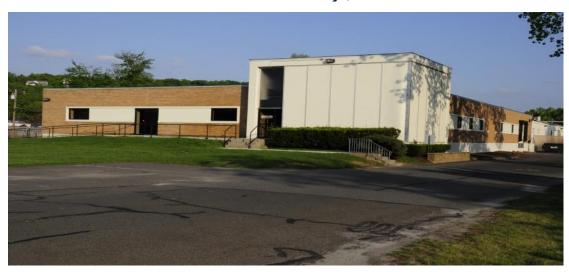

## 237 East Aurora Street Waterbury, CT

Unit 5B - 5,338 S/F Warehouse with 3 Loading Docks
Outside storage possible
Lease: \$4.95 PSF NNN

Unit 6A - 5,155 S/F Small office area with 1 Loading Dock Lease: \$4.95 PSF NNN

Prime location at the crossroads of I-84 and Route 8
Enterprise zone benefits
Ceiling height 12' Wet sprinkler system Gas fire hanging unit

All information furnished is from sources deemed reliable and is submitted subject to errors, omissions, change of other terms of conditions, prior sale, lease or financing or withdrawal-all without notice. No representation is made or implied by Godin Property Brokers, LLC or its associates as to the accuracy of the information submitted herein.