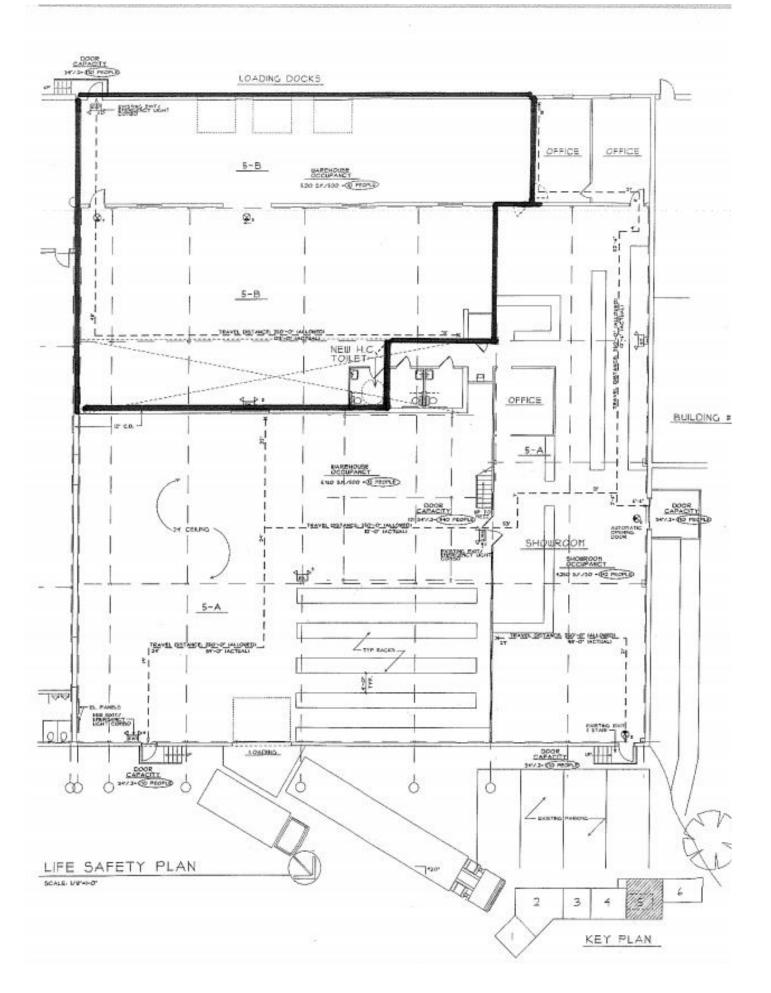

## 237 East Aurora Street Waterbury, CT

Unit 5B - 5,338 S/F Warehouse with 3 Loading Docks
Outside storage possible
Lease: \$4.95 PSF NNN

Unit 6A - 5,155 S/F Small office area with 1 Loading Dock Lease: \$4.95 PSF NNN

| PROPERTY DATA FORMPROPERTY DATA FOR |                                                     |                  |                  |
|-------------------------------------|-----------------------------------------------------|------------------|------------------|
| PROPERTY ADDRESS                    | 237 East Aurora Street                              |                  |                  |
| CITY, STATE                         | Waterbury, CT                                       |                  |                  |
| BUILDING INFOBUILDING INFO          |                                                     | MECHANICAL EQUIP |                  |
| Total S/F                           | 79,500                                              | Air conditioning | Possible         |
| Number of floors                    | 1                                                   | Sprinkler        | Yes              |
| Avail S/F Unit 6A                   | 5,150 s/f small office space with<br>1 loading dock | Туре             | Wet              |
| Avail S/F Unit 5B                   | 5,338 s/f warehouse space ,338 s/f warehouse space  | Type of heat     | Gas              |
| Exterior construction               | Block                                               | Total acres      | 10.8             |
| Interior construction               | Block                                               | Rail spur        | Yes              |
| Ceiling height                      | 12'                                                 | Zoning           | IG               |
|                                     |                                                     | Parking          | Ample            |
| UTILITIES                           |                                                     | State Route      | Route 8          |
| Sewer                               | City                                                | Distance to      | Less than ½ mile |
| Water                               | City                                                | TERMS            |                  |
| Gas                                 | Yes                                                 | Lease rate       | \$4.95 PSF NNN   |
| Electric                            | 200 amps                                            |                  |                  |