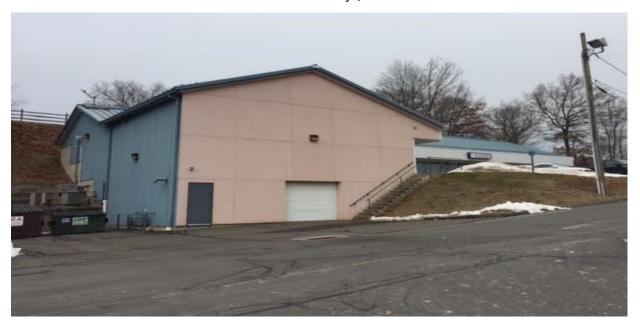

## FOR LEASE

2444 East Main Street Waterbury, CT

+/- 1,000 S/F Shop - Retail Space

Lower level with drive in door Ideal for contractor or lower retail Easy access on busy East Main St

Lease asking: \$900.00 + utilities

## PROPERTY DATA FORM

PROPERTY ADDRESS 2444 East Main Street

CITY, STATE Waterbury, CT 06705

| -                    |               |                   |                      |
|----------------------|---------------|-------------------|----------------------|
| BUILDING INFO        |               | MECHANICAL EQUIP. |                      |
| Total S/F            | 5,904         | Air Conditioning  | N/A                  |
| Number of floors     | 2             | Sprinkler / Type  | No                   |
| Avail S/F            | +/- 1,000 S/F | Type of Heat      | Gas                  |
| Will subdivide to    | 1,000 S/F     | OTHER             |                      |
| Ext. Construction    | Stucco        | Zoning            | CA                   |
| Total avail drive-in | 1             | Parking           | Ample                |
| Ceiling Height       | 9'            | Total acres       | .63                  |
| Roof                 | Gable         | TAXES             |                      |
| Date Built           | 1991          | Assessment        |                      |
|                      |               | Mill Rate         |                      |
| UTILITIES            |               | Taxes             |                      |
| Sewer                | City          |                   |                      |
| Water                | City          | TERMS             |                      |
| Gas                  | Yes           | Lease rate        | \$900.00 + utilities |
| Electrical           |               |                   |                      |