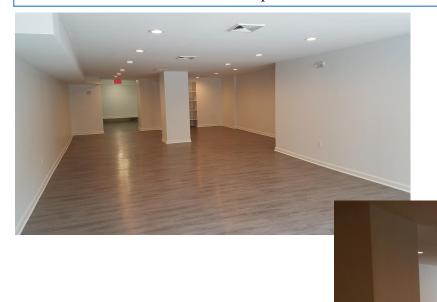

## FOR LEASE

338 Middlebury Road Middlebury, CT

1,200 +/-S/F Retail/ Office Space
Beautiful 2017 Interior Remodel
Ideal for Retail/ Professional office
Located next to hair salon
Great visibility on busy Route 64
Lease asking price: \$1,400.00 per mo.