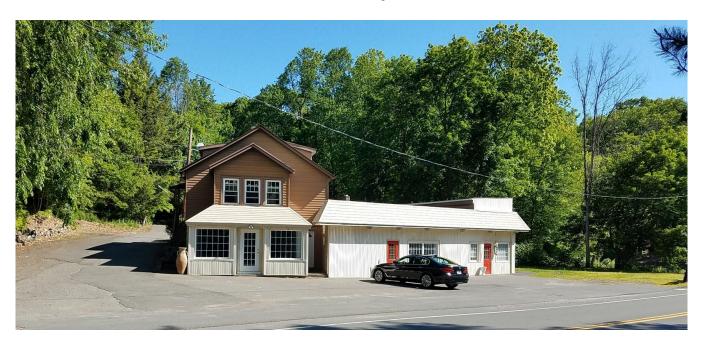

## FOR LEASE

338 Middlebury Road Middlebury, CT

1,200 +/-S/F Retail/ Office Space
Beautiful 2017 Interior Remodel
Ideal for Retail/ Professional office
Located next to hair salon
Great visibility on busy Route 64
Lease asking price: \$1,400.00 per mo.

## PROPERTY DATA FORM

PROPERTY ADDRESS 338 Middlebury Road

CITY, STATE Middlebury, CT 06762

| Middle Bury, CT 00702 |            |                        |                    |
|-----------------------|------------|------------------------|--------------------|
| BUILDING INFO         |            | MECHANICAL EQUIP.      |                    |
| Total S/F             | 4,743 +/-  | Air Conditioning       | Central            |
| Number of floors      | 1          | Sprinkler / Type       | No                 |
| Avail S/F             | 1,200 +/-  | Type of Heat           | Gas forced air     |
| Ceiling Height        | 8'         |                        |                    |
| Roof                  | Gable      | OTHER                  |                    |
| Ext. Construction     | Siding     | Zoning                 | CA 40 / retail     |
| Date Built            | 1920       | Parking                | Ample              |
|                       |            | State Route / Distance | To I 84 1.5miles   |
| UTILITIES             |            |                        |                    |
| Sewer                 | City       |                        |                    |
| Water                 | Well       | TERMS                  |                    |
| Gas                   | Yankee Gas | Lease                  | \$1,400.00 per mo. |
| Electrical            | 100 Amps   |                        |                    |