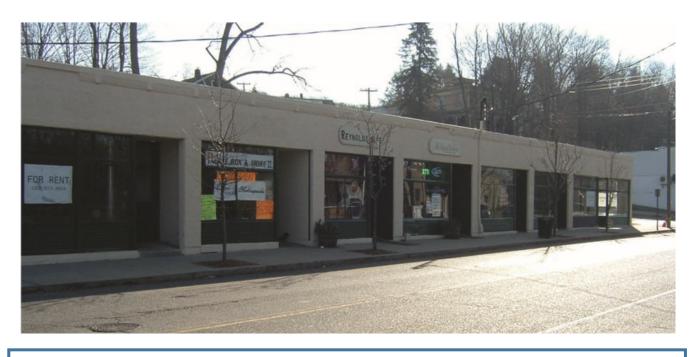

## 411-427 North Main St Naugatuck, CT 06770

### Retail / Office Space

Spaces range from 750 S/F to 2,180 S/F Full Basement for storage

Visible location on busy North Main Street Immediate Route 8 access

Lease Rate: \$12 PSF Gross + Utilities

All information furnished is from sources deemed reliable and is submitted subject to errors, omissions, change of other terms of conditions, prior sale, lease or financing or withdrawal-all without notice. No representation is made or implied by Godin Property Brokers, LLC or its associates as to the accuracy of the information submitted herein.

#### **COMMENTS:**

Retail / Office Space Visible location on busy North Main Street Spaces range from 750 s/f - 2,180 s/f Full basement for storage

411-425 North Main Street, Naugatuck

| 425       | 423       | 419 417       | 415     | 413     | 411    |
|-----------|-----------|---------------|---------|---------|--------|
| 1,430 s/f | 750 s/f   | LEASED LEASED | 760 s/f | 690 s/f |        |
| Available | Available |               | Leased  | Leased  | Leased |