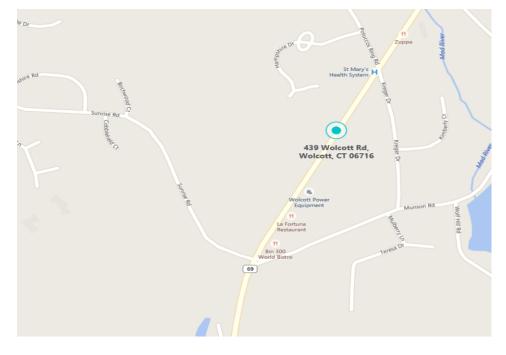

## FOR LEASE

439 Wolcott Road Wolcott, CT 06716

Coming Soon \* Summer 2016 22,000 S/F Building Retail / Professional Office Will build to suit All Municipal Utilities

Lease: \$15.00 PSF + NNN

All information furnished is from sources deemed reliable and is submitted subject to errors, omissions, change of other terms of conditions, prior sale, lease or financing or withdrawal-all without notice. No representation is made or implied by Godin Property Brokers, LLC or its associates as to the accuracy of the information submitted herein.

| PROPERTY DATA FORM |                |        |                           |              |  |
|--------------------|----------------|--------|---------------------------|--------------|--|
| PROPERTY ADDRESS   | RTY ADDRESS    |        | 439 Wolcott Road          |              |  |
| CITY, STATE        | V              |        | Wolcott, CT 06716         |              |  |
| BUILDING INFO      |                |        | MECHANICAL EQUIP.         |              |  |
| Avail S/F          | 22,000 S       | /F +/- | Air Conditioning          | Central      |  |
| Number of floors   | 2              |        | Sprinkler / Type          | Yes          |  |
| Avail S/F          | 22,000 S/F +/- |        | Type of Heat              | Gas          |  |
| Will subdivide to  | 1,000 S/F      |        | TAXES                     |              |  |
| Ext. Construction  | TBD            |        | Assessment                | TBD          |  |
| Int. Construction  |                |        | Mill rate                 |              |  |
| Ceiling Height     | 12'            |        | State Route / Distance To |              |  |
| Roof               |                |        | OTHER                     |              |  |
| Date Built         | 2014           |        | Total acres               | 2.27         |  |
|                    |                |        | Zoning                    | GC           |  |
| UTILITIES          |                |        | Parking                   | Ample        |  |
| Sewer              | City           |        |                           |              |  |
| Water              | City           |        |                           |              |  |
| Gas                | Yes            |        | TERMS                     |              |  |
| Electrical         | 200 Amps       |        | Lease rate                | \$15 PSF NNN |  |