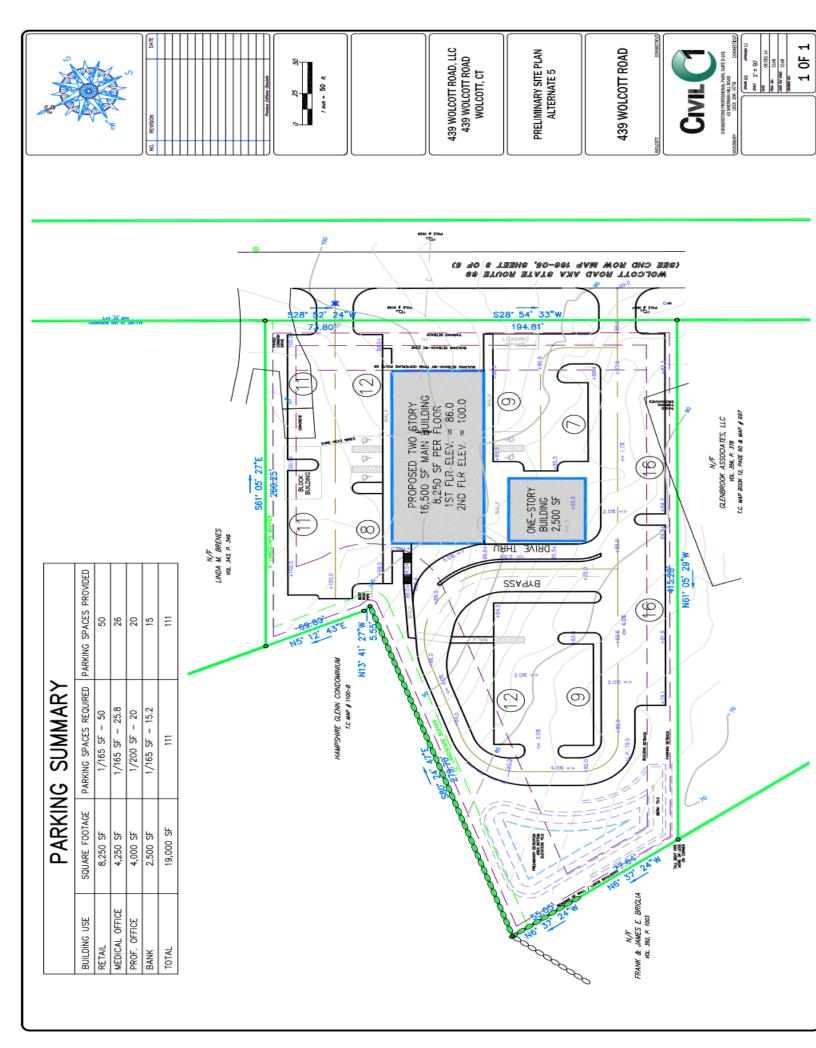

## FOR LEASE

439 Wolcott Road Wolcott, CT 06716

Coming Soon \* Summer 2016 22,000 S/F Building Retail / Professional Office Will build to suit All Municipal Utilities

Lease: \$15.00 PSF + NNN

All information furnished is from sources deemed reliable and is submitted subject to errors, omissions, change of other terms of conditions, prior sale, lease or financing or withdrawal-all without notice. No representation is made or implied by Godin Property Brokers, LLC or its associates as to the accuracy of the information submitted herein.

| PROPERTY DATA FORM |                |        |                           |              |  |
|--------------------|----------------|--------|---------------------------|--------------|--|
| PROPERTY ADDRESS   | RTY ADDRESS    |        | 439 Wolcott Road          |              |  |
| CITY, STATE        | V              |        | Wolcott, CT 06716         |              |  |
| BUILDING INFO      |                |        | MECHANICAL EQUIP.         |              |  |
| Avail S/F          | 22,000 S       | /F +/- | Air Conditioning          | Central      |  |
| Number of floors   | 2              |        | Sprinkler / Type          | Yes          |  |
| Avail S/F          | 22,000 S/F +/- |        | Type of Heat              | Gas          |  |
| Will subdivide to  | 1,000 S/F      |        | TAXES                     |              |  |
| Ext. Construction  | TBD            |        | Assessment                | TBD          |  |
| Int. Construction  |                |        | Mill rate                 |              |  |
| Ceiling Height     | 12'            |        | State Route / Distance To |              |  |
| Roof               |                |        | OTHER                     |              |  |
| Date Built         | 2014           |        | Total acres               | 2.27         |  |
|                    |                |        | Zoning                    | GC           |  |
| UTILITIES          |                |        | Parking                   | Ample        |  |
| Sewer              | City           |        |                           |              |  |
| Water              | City           |        |                           |              |  |
| Gas                | Yes            |        | TERMS                     |              |  |
| Electrical         | 200 Amps       |        | Lease rate                | \$15 PSF NNN |  |