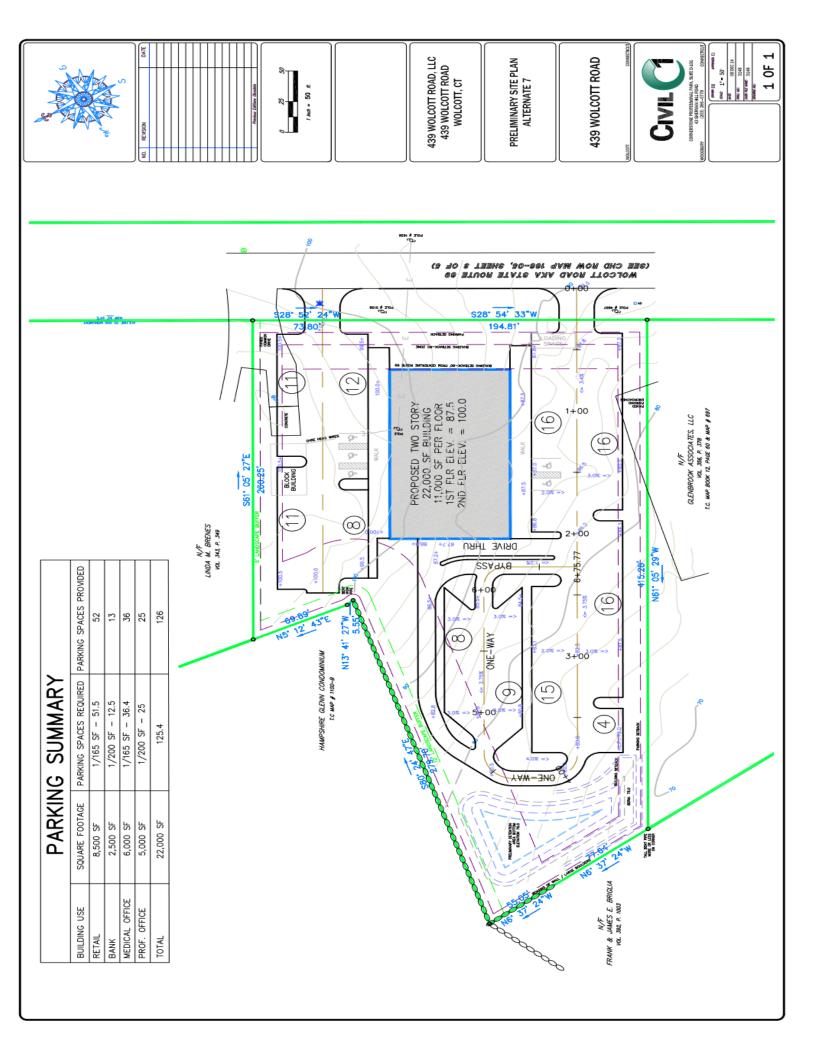

## FOR LEASE

439 Wolcott Road Wolcott, CT 06716

Coming Soon \* Summer 2016 22,000 S/F Building Retail / Professional Office Will build to suit All Municipal Utilities

Lease: \$15.00 PSF + NNN

All information furnished is from sources deemed reliable and is submitted subject to errors, omissions, change of other terms of conditions, prior sale, lease or financing or withdrawal-all without notice. No representation is made or implied by Godin Property Brokers, LLC or its associates as to the accuracy of the information submitted herein.

| PROPERTY DATA FORM |                |        |                           |              |  |
|--------------------|----------------|--------|---------------------------|--------------|--|
| PROPERTY ADDRESS   | RTY ADDRESS    |        | 439 Wolcott Road          |              |  |
| CITY, STATE        | V              |        | Wolcott, CT 06716         |              |  |
| BUILDING INFO      |                |        | MECHANICAL EQUIP.         |              |  |
| Avail S/F          | 22,000 S       | /F +/- | Air Conditioning          | Central      |  |
| Number of floors   | 2              |        | Sprinkler / Type          | Yes          |  |
| Avail S/F          | 22,000 S/F +/- |        | Type of Heat              | Gas          |  |
| Will subdivide to  | 1,000 S/F      |        | TAXES                     |              |  |
| Ext. Construction  | TBD            |        | Assessment                | TBD          |  |
| Int. Construction  |                |        | Mill rate                 |              |  |
| Ceiling Height     | 12'            |        | State Route / Distance To |              |  |
| Roof               |                |        | OTHER                     |              |  |
| Date Built         | 2014           |        | Total acres               | 2.27         |  |
|                    |                |        | Zoning                    | GC           |  |
| UTILITIES          |                |        | Parking                   | Ample        |  |
| Sewer              | City           |        |                           |              |  |
| Water              | City           |        |                           |              |  |
| Gas                | Yes            |        | TERMS                     |              |  |
| Electrical         | 200 Amps       |        | Lease rate                | \$15 PSF NNN |  |