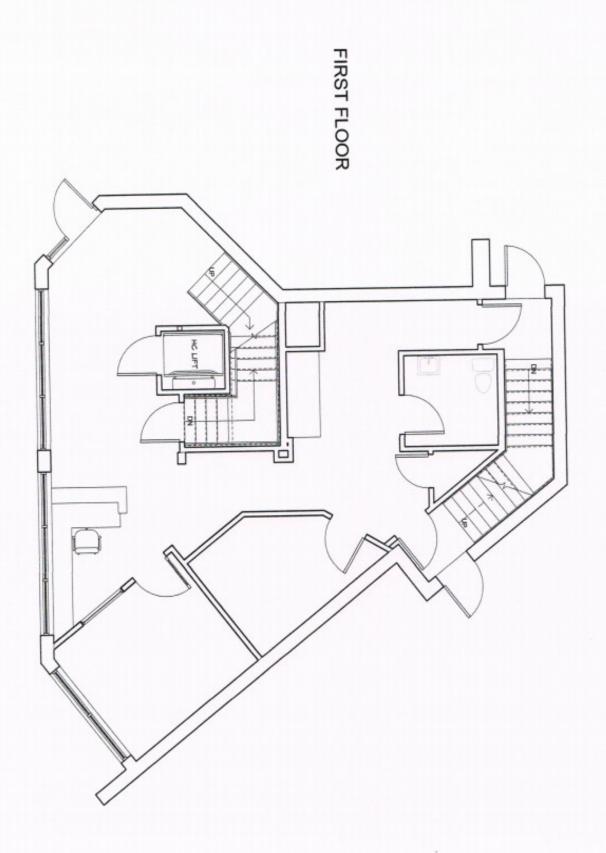

## FOR SALE

454 Wolcott Street & 462 Wolcott Street Waterbury, CT

454 Wolcott St 4,589 S/F+/- (inc Basement) retail / office building

462 Wolcott St

2,300 S/F +/- retail/ office building Great high traffic location 1 mile to I-84 Building signage available

## **454 Wolcott St**

ROSA REALTY ENTERPIRISES, LLC 462 WOLCOTT ST. MAIN LEVEL 1,150 TOTAL SQUARE FEET