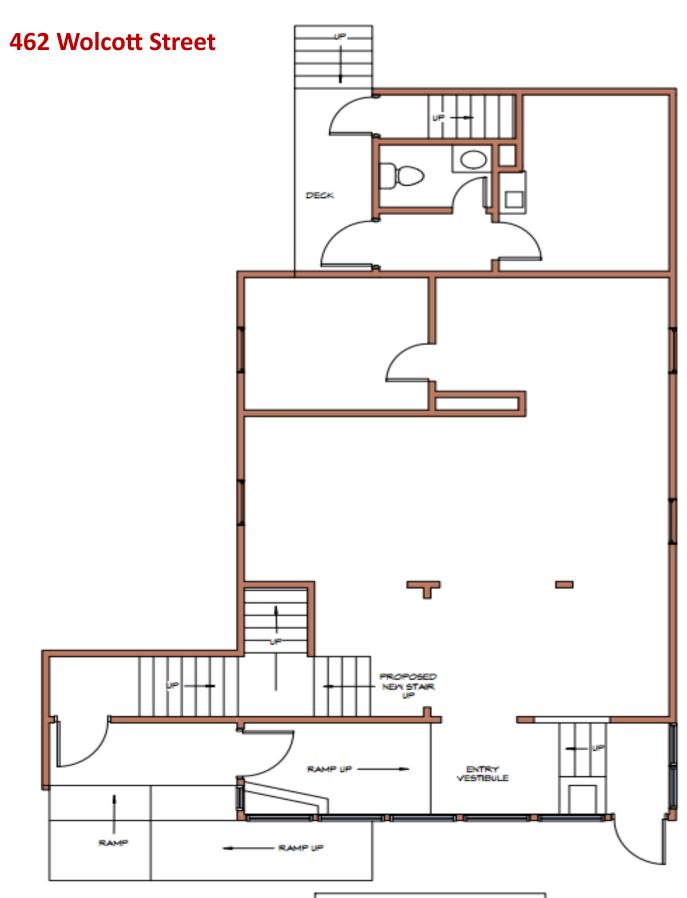

## FOR SALE

454 Wolcott Street & 462 Wolcott Street Waterbury, CT

454 Wolcott St 4,589 S/F+/- (inc Basement) retail / office building

462 Wolcott St

2,300 S/F +/- retail/ office building Great high traffic location 1 mile to I-84 Building signage available

## **462 Wolcott Street**

ROSA REALTY ENTERPIRISES, LLC 462 WOLCOTT ST. SECOND FLOOR 1,150 TOTAL SQUARE FEET