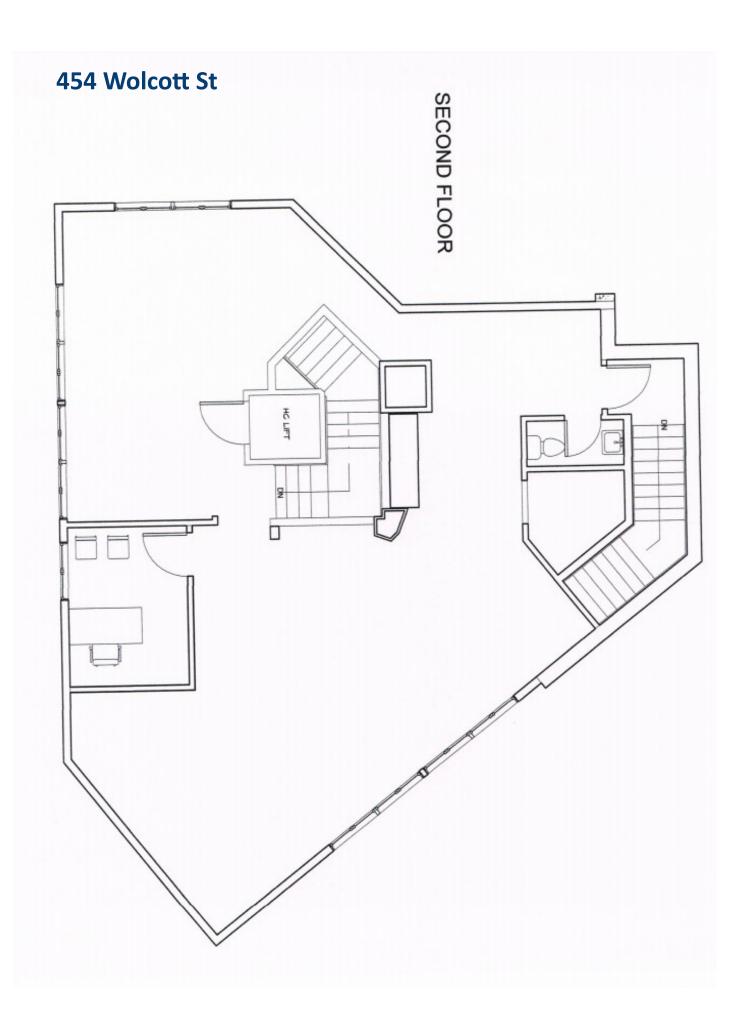

## FOR SALE

454 Wolcott Street & 462 Wolcott Street Waterbury, CT

454 Wolcott St 4,589 S/F+/- (inc Basement) retail / office building

462 Wolcott St

2,300 S/F +/- retail/ office building Great high traffic location 1 mile to I-84 Building signage available

## **454 Wolcott St**

ROSA REALTY ENTERPIRISES, LLC 462 WOLCOTT ST. MAIN LEVEL 1,150 TOTAL SQUARE FEET