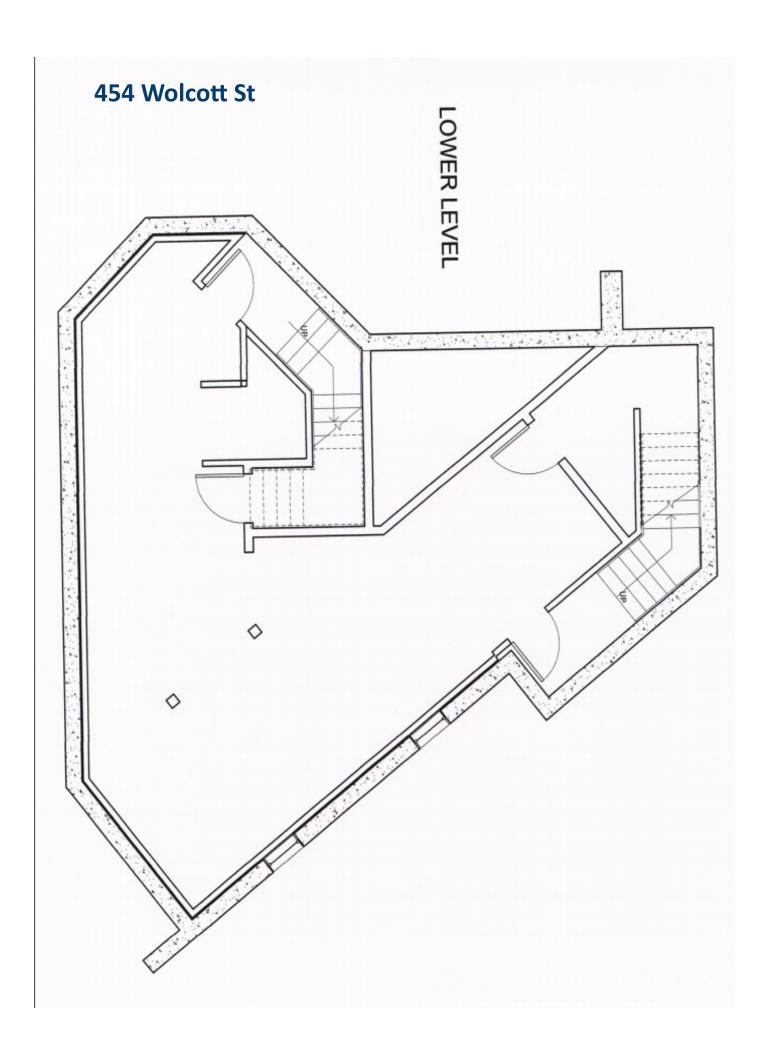

## FOR SALE

454 Wolcott Street & 462 Wolcott Street Waterbury, CT

454 Wolcott St 4,589 S/F+/- (inc Basement) retail / office building

462 Wolcott St

2,300 S/F +/- retail/ office building Great high traffic location 1 mile to I-84 Building signage available

## **454 Wolcott St**

ROSA REALTY ENTERPIRISES, LLC 462 WOLCOTT ST. MAIN LEVEL 1,150 TOTAL SQUARE FEET