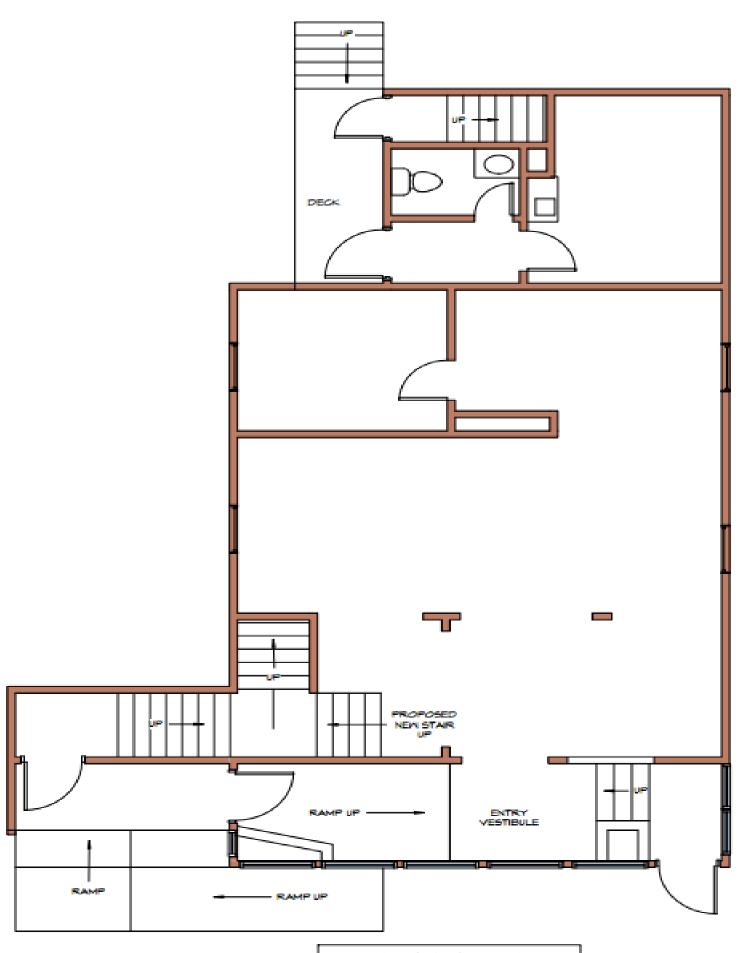

ROSA REALTY ENTERPIRISES, LLC 462 WOLCOTT ST. MAIN LEVEL 1,150 TOTAL SQUARE FEET

ROSA REALTY ENTERPIRISES, LLC 462 WOLCOTT ST. SECOND FLOOR 1,150 TOTAL SQUARE FEET