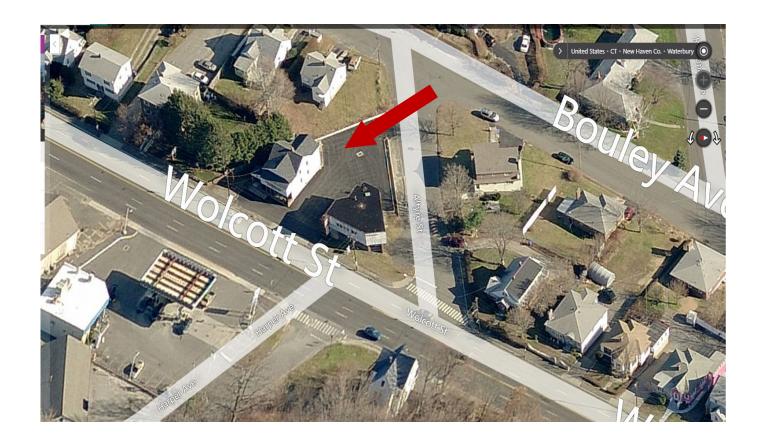

## FOR SALE/LEASE

462 Wolcott Street Waterbury, CT

2,300 S/F +/- (may divide) Retail / Office Building

- Great exposure
- Heavily traveled Traffic count (DOT) 19,100 vehicles daily
- Ideal for many retail or professional uses
- All city utilities and gas 1 mile to I-84
- Adjoining single family home property could be available