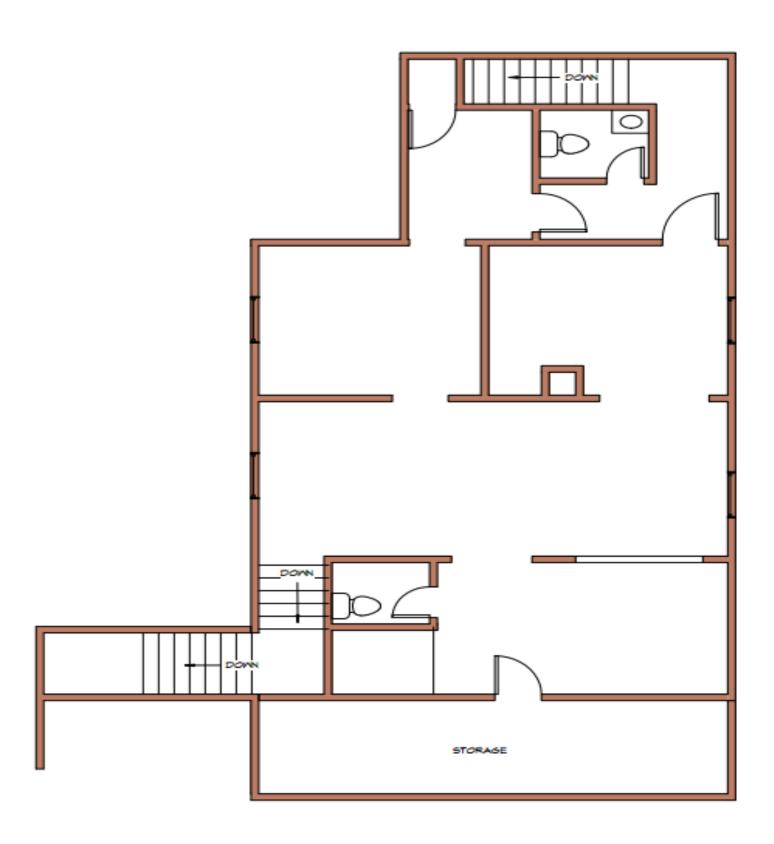

ROSA REALTY ENTERPIRISES, LLC 462 WOLCOTT ST. MAIN LEVEL 1,150 TOTAL SQUARE FEET

ROSA REALTY ENTERPIRISES, LLC 462 WOLCOTT ST. SECOND FLOOR 1,150 TOTAL SQUARE FEET