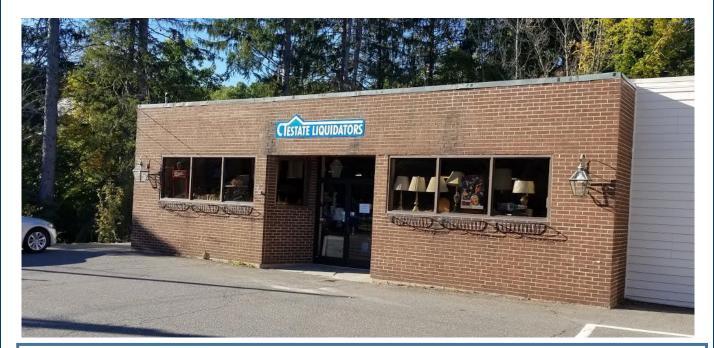

## FOR SALE/LEASE

572 Middlebury Road Middlebury, CT

## 2,642 SF Retail / Office Space

Great location on Busy Route 64 Ideal for Retail or Professional Office 2016 Remodel

Sale asking: \$265,000.00 Lease rate: \$13.00 PSF Gross lease + utilities

All information furnished is from sources deemed reliable and is submitted subject to errors, omissions, change of other terms of conditions, prior sale, lease or financing or withdrawal-all without notice. No representation is made or implied by Godin Property Brokers, LLC or its associates as to the accuracy of the information submitted herein.