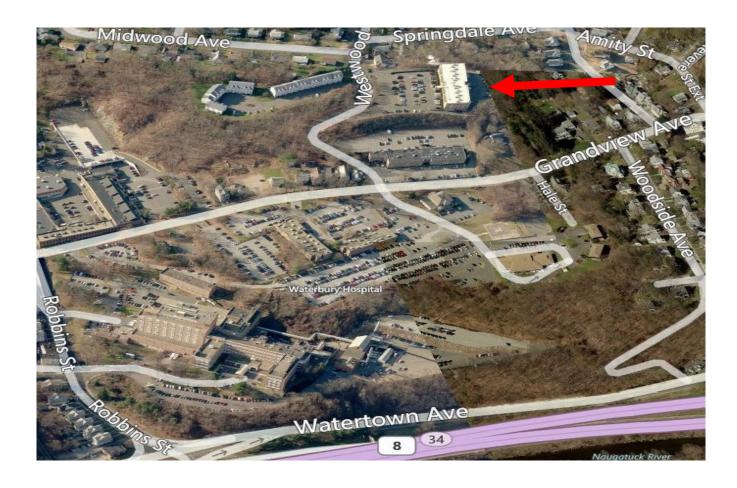

## FOR SALE/LEASE

60 Westwood Ave Suite 100 Waterbury, CT 06708

- +/- 6,663 S/F fully finished medical Condominium unit
- Extensive build out and open floor plan allows for multiple practice operations in one large space
- Close proximity to both Waterbury and St. Mary's hospital
- Convenient to Waterbury Central Business District
- 1/2 mile to Route 8 and I-84
- Ground floor location offers easy access and close parking