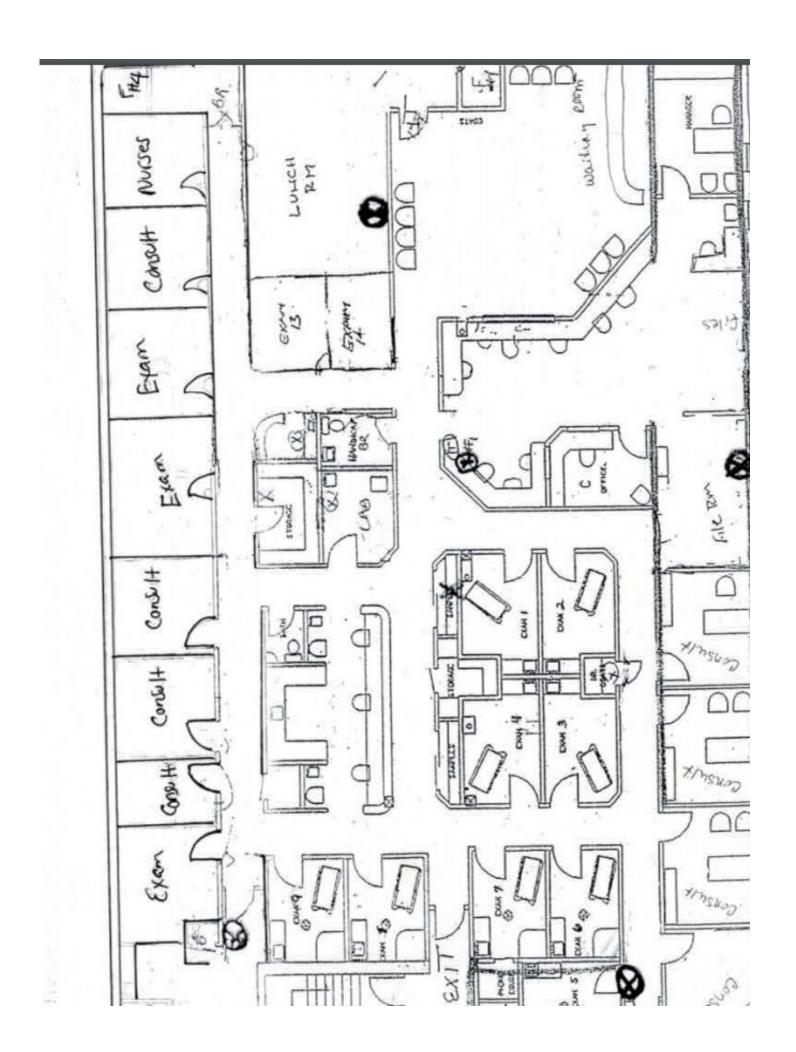

## FOR SALE/LEASE

60 Westwood Ave Suite 100 Waterbury, CT 06708

- +/- 6,663 S/F fully finished medical Condominium unit
- Extensive build out and open floor plan allows for multiple practice operations in one large space
- Close proximity to both Waterbury and St. Mary's hospital
- Convenient to Waterbury Central Business District
- 1/2 mile to Route 8 and I-84
- Ground floor location offers easy access and close parking

## PROPERTY DATA FORM

| PROPERTY ADDRESS | 60 Westwood Ave Suite 100 |
|------------------|---------------------------|
| CITY, STATE      | Waterbury, CT 06708       |

| BUILDING INFO    |           | MECHANICAL EQUIP. |                              |
|------------------|-----------|-------------------|------------------------------|
| Avail S/F        | +/- 6,663 | Air Conditioning  |                              |
| Number of floors | 1         | Sprinkler / Type  |                              |
| UTILITIES        |           | Type of Heat      |                              |
| Sewer            | City      | TAXES             |                              |
| Water            | City      | Mill Rate         | 60.21                        |
| Gas              |           | Taxes             | \$31,448.96                  |
| Electrical       |           | TERMS             |                              |
|                  |           | Sale price        | \$695,000.00                 |
|                  |           | Lease rate        | \$22.00 Gross +<br>utilities |