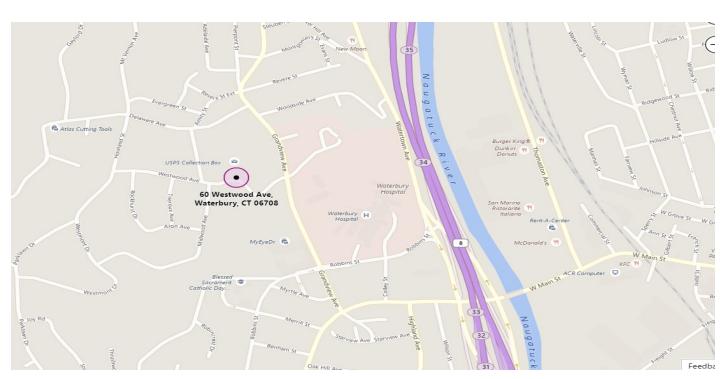

## FOR SALE/LEASE

60 Westwood Ave Suite 100 Waterbury, CT 06708

- +/- 6,663 S/F fully finished medical Condominium unit
- Extensive build out and open floor plan allows for multiple practice operations in one large space
- Close proximity to both Waterbury and St. Mary's hospital
- Convenient to Waterbury Central Business District
- 1/2 mile to Route 8 and I-84
- Ground floor location offers easy access and close parking

## PROPERTY DATA FORM

| PROPERTY ADDRESS | 60 Westwood Ave Suite 100 |
|------------------|---------------------------|
| CITY, STATE      | Waterbury, CT 06708       |

| BUILDING INFO    |           | MECHANICAL EQUIP. |                              |
|------------------|-----------|-------------------|------------------------------|
| Avail S/F        | +/- 6,663 | Air Conditioning  |                              |
| Number of floors | 1         | Sprinkler / Type  |                              |
| UTILITIES        |           | Type of Heat      |                              |
| Sewer            | City      | TAXES             |                              |
| Water            | City      | Mill Rate         | 60.21                        |
| Gas              |           | Taxes             | \$31,448.96                  |
| Electrical       |           | TERMS             |                              |
|                  |           | Sale price        | \$695,000.00                 |
|                  |           | Lease rate        | \$22.00 Gross +<br>utilities |