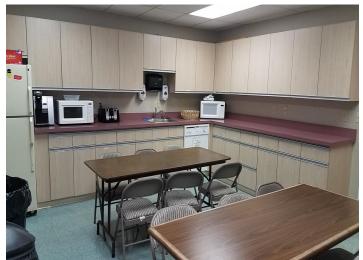

## 60 Westwood Ave Suite 100 Waterbury, CT 06708

- +/- 6,663 S/F fully finished medical Condominium unit could be divisible to 3,200 S/F lease
- Extensive build out and open floor plan allows for multiple practice operations in one large space
- Close proximity to both Waterbury and St. Mary's hospital
- Convenient to Waterbury Central Business District
- 1/2 mile to Route 8 and I-84
- Ground floor location offers easy access and close parking