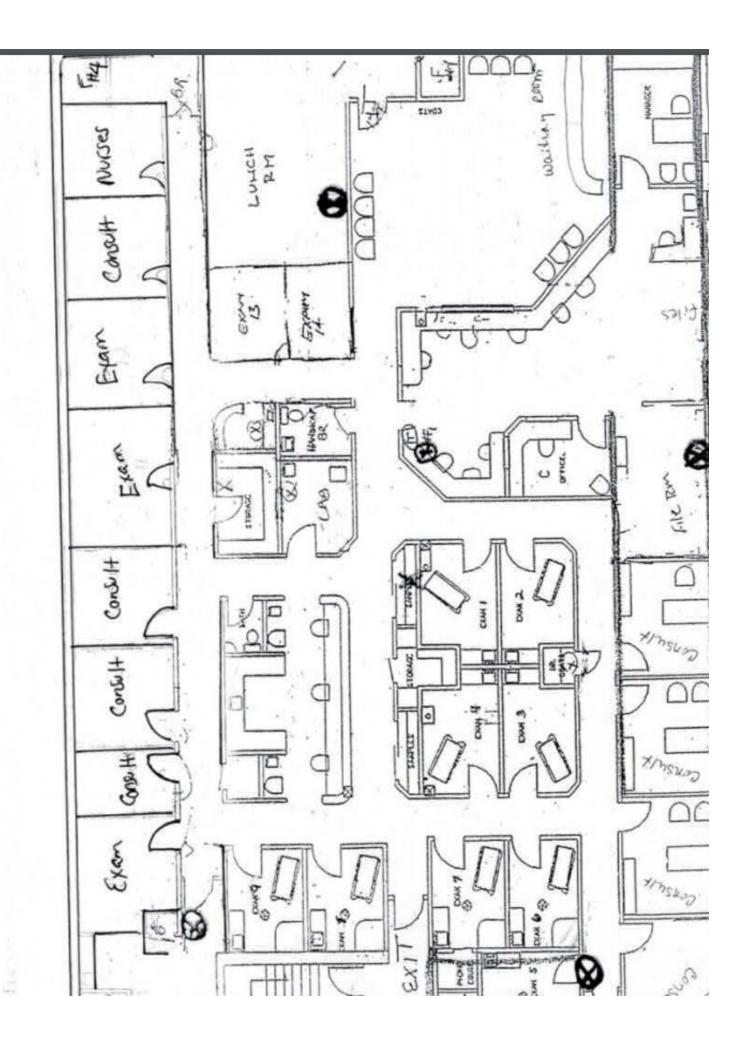

## 60 Westwood Ave Suite 100 Waterbury, CT 06708

- +/- 6,663 S/F fully finished medical Condominium unit could be divisible to 3,200 S/F lease
- Extensive build out and open floor plan allows for multiple practice operations in one large space
- Close proximity to both Waterbury and St. Mary's hospital
- Convenient to Waterbury Central Business District
- 1/2 mile to Route 8 and I-84
- Ground floor location offers easy access and close parking

Offered at: \$575,000.00 Lease rate: \$22.00 Gross plus utilities

| PROPERTY DATA FORM |           |                           |                              |
|--------------------|-----------|---------------------------|------------------------------|
| PROPERTY ADDRESS   |           | 60 Westwood Ave Suite 100 |                              |
| CITY, STATE        |           | Waterbury, CT 06708       |                              |
| BUILDING INFO      |           | MECHANICAL EC             | QUIP.                        |
| Avail S/F          | +/- 6,663 | Air Conditioning          |                              |
| Number of floors   | 1         | Sprinkler / Type          |                              |
| UTILITIES          |           | Type of Heat              |                              |
| Sewer              | City      | TAXES                     |                              |
| Water              | City      | Mill Rate                 | 60.21                        |
| Gas                |           | Taxes                     | \$31,448.96                  |
| Electrical         |           | TERMS                     |                              |
|                    |           | Sale price                | \$575,000.00                 |
|                    |           | Lease rate                | \$22.00 Gross +<br>utilities |