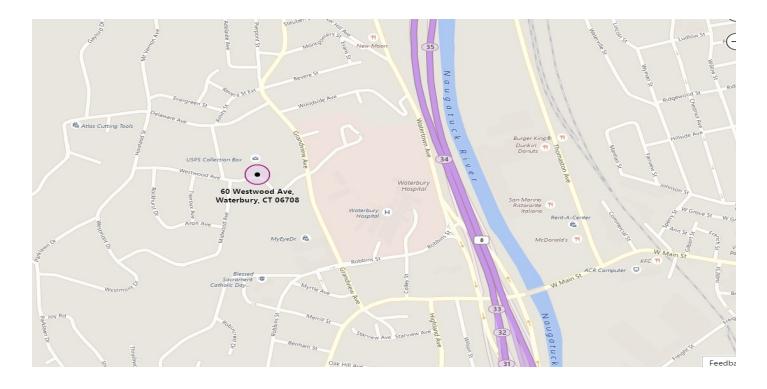

## 60 Westwood Ave Suite 100 Waterbury, CT 06708

- +/- 6,663 S/F fully finished medical Condominium unit could be divisible to 3,200 S/F lease
- Extensive build out and open floor plan allows for multiple practice operations in one large space
- Close proximity to both Waterbury and St. Mary's hospital
- Convenient to Waterbury Central Business District
- 1/2 mile to Route 8 and I-84
- Ground floor location offers easy access and close parking