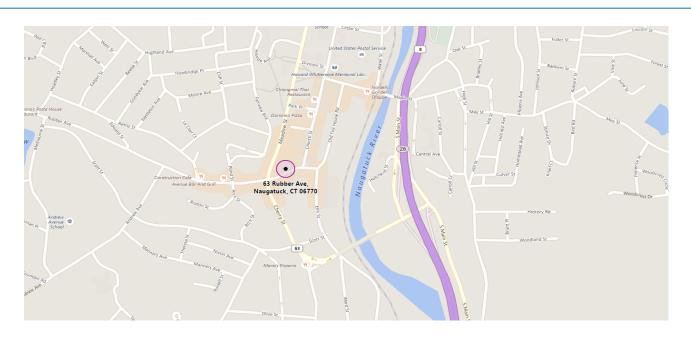

## FOR LEASE

63/65 Rubber Ave Naugatuck, CT 06770

Prime Retail/ Restaurant Space in Downtown Area Located on busy Rubber Ave 2 Spaces Available Space 1:

+/- 900 S/F Retail Space Newly demised with flooring and paint \$1,000 per Month + utilities

## PROPERTY DATA FORM

PROPERTY ADDRESS 63/65 Rubber Ave

CITY, STATE Naugatuck, CT 06770

|                      | Ů,            |                        |                             |
|----------------------|---------------|------------------------|-----------------------------|
| <b>BUILDING INFO</b> |               | MECHANICAL EQUIP       |                             |
| Total S/F            | 2,000         | Air Conditioning       | No                          |
| Number of floors     | 1             | Sprinkler / Type       | No                          |
| Avail S/F            | 900/1,100     | Type of Heat           | Oil                         |
|                      |               | OTHER                  |                             |
|                      |               | Acres                  | _                           |
| Ext. Construction    | Stucco        | Zoning                 | IP                          |
| Ceiling Height       | 9'            | Parking                |                             |
| Roof                 | Gable/asphalt | State Route / Distance |                             |
|                      |               | То                     | _                           |
| Date Built           | 1900          | TAXES                  |                             |
|                      |               | Assessment             |                             |
| UTILITIES            |               | Mill Rate              |                             |
| Sewer                | City          | Taxes                  |                             |
| Water                | City          | TERMS                  |                             |
| Gas                  | Yankee Gas    | Retail lease rate      | \$1,000 per mo.+ utilities  |
| Electrical           |               | Restaurant lease rate  | \$1,350 per mo. + utilities |