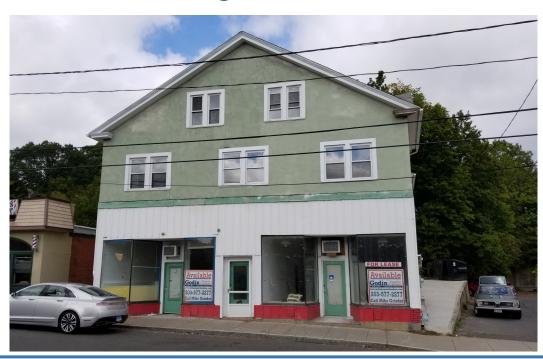

## FOR LEASE

63/65 Rubber Ave Naugatuck, CT 06770

Prime Retail/ Restaurant Space in Downtown Area Located on busy Rubber Ave 2 Spaces Available Space 1:

+/- 900 S/F Retail Space Newly demised with flooring and paint \$1,000 per Month + utilities

Space 2:

+/- 1,100 S/F Take out restaurant with ADA bathroom and new commercial hood \$1,350 per Month + utilities

All information furnished is from sources deemed reliable and is submitted subject to errors, omissions, change of other terms of conditions, prior sale, lease or financing or withdrawal-all without notice. No representation is made or implied by Godin Property Brokers, LLC or its associates as to the accuracy of the information submitted herein.