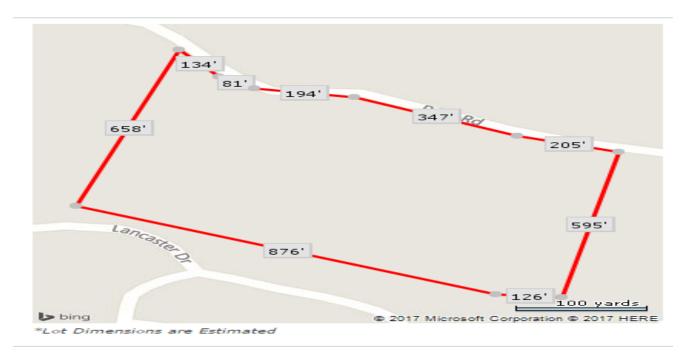

## 13.5 Acres Industrial Land

- Industrial zoned parcel with access off of Pinesbridge Road
  Industrial Park at the end of Lancaster Drive
- Great location minutes to Route 8 highway
- All municipal utilities available
- Enterprise corridor benefits possible for many uses offering significant tax abatements