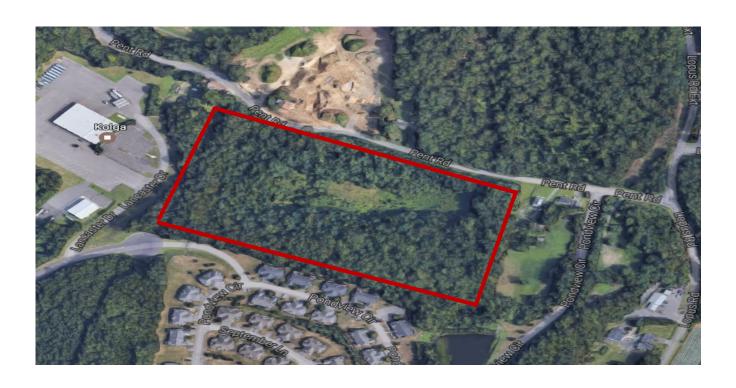

## 13.5 Acres Industrial Land

- Industrial zoned parcel with access off of Pinesbridge Road
  Industrial Park at the end of Lancaster Drive
- Great location minutes to Route 8 highway
- All municipal utilities available
- Enterprise corridor benefits possible for many uses offering significant tax abatements

Offered at: \$795,000.00

All information furnished is from sources deemed reliable and is submitted subject to errors, omissions, change of other terms of conditions, prior sale, lease or financing or withdrawal-all without notice. No representation is made or implied by Godin Property Brokers, LLC or its associates as to the accuracy of the information submitted herein.