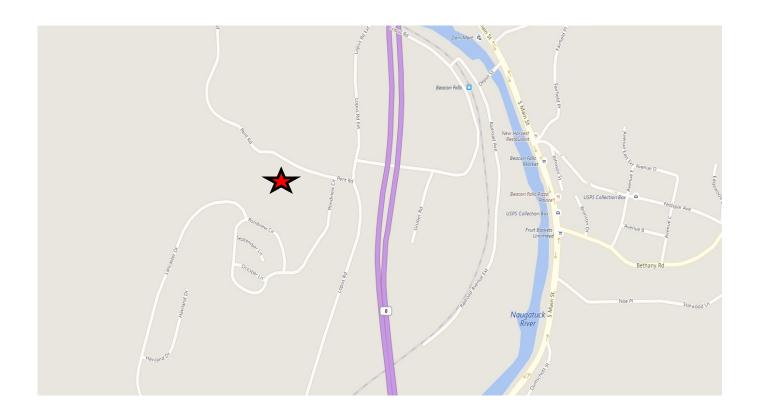

## FOR SALE

75 Pent Road Beacon Falls, CT

## 13.5 Acres Industrial Land

- Industrial zoned parcel with access off of Pinesbridge Road
  Industrial Park at the end of Lancaster Drive
- Great location minutes to Route 8 highway
- All municipal utilities available
- Enterprise corridor benefits possible for many uses offering significant tax abatements