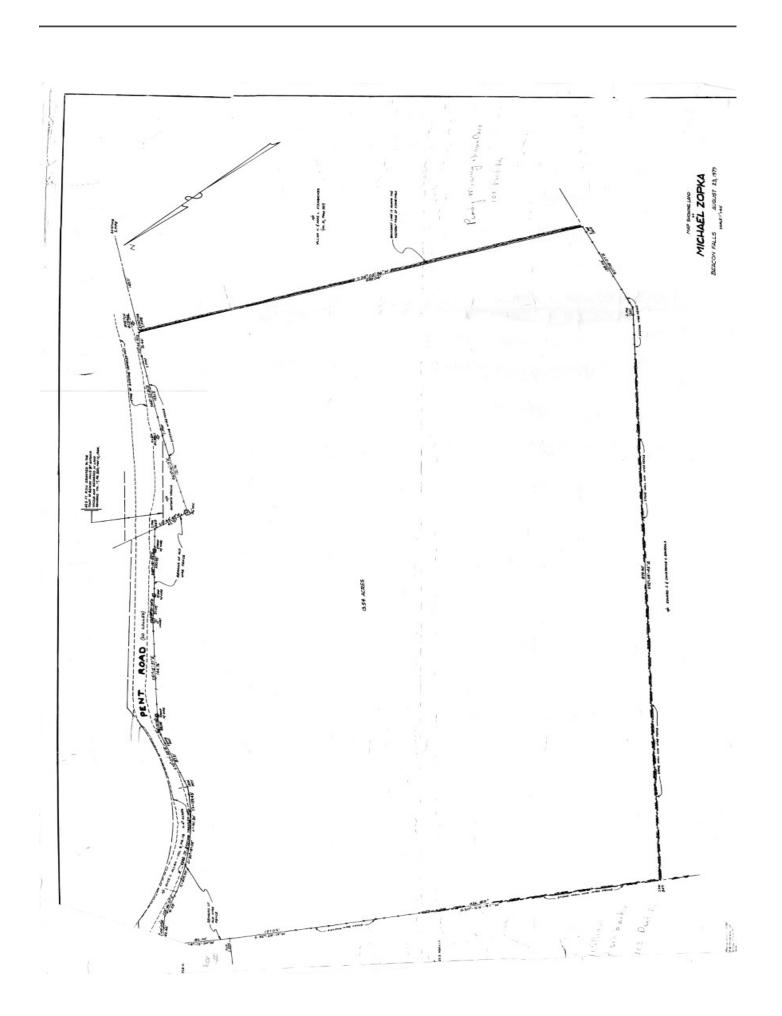

## 13.5 Acres Industrial Land

- Industrial zoned parcel with access off of Pinesbridge Road
  Industrial Park at the end of Lancaster Drive
- Great location minutes to Route 8 highway
- All municipal utilities available
- Enterprise corridor benefits possible for many uses offering significant tax abatements