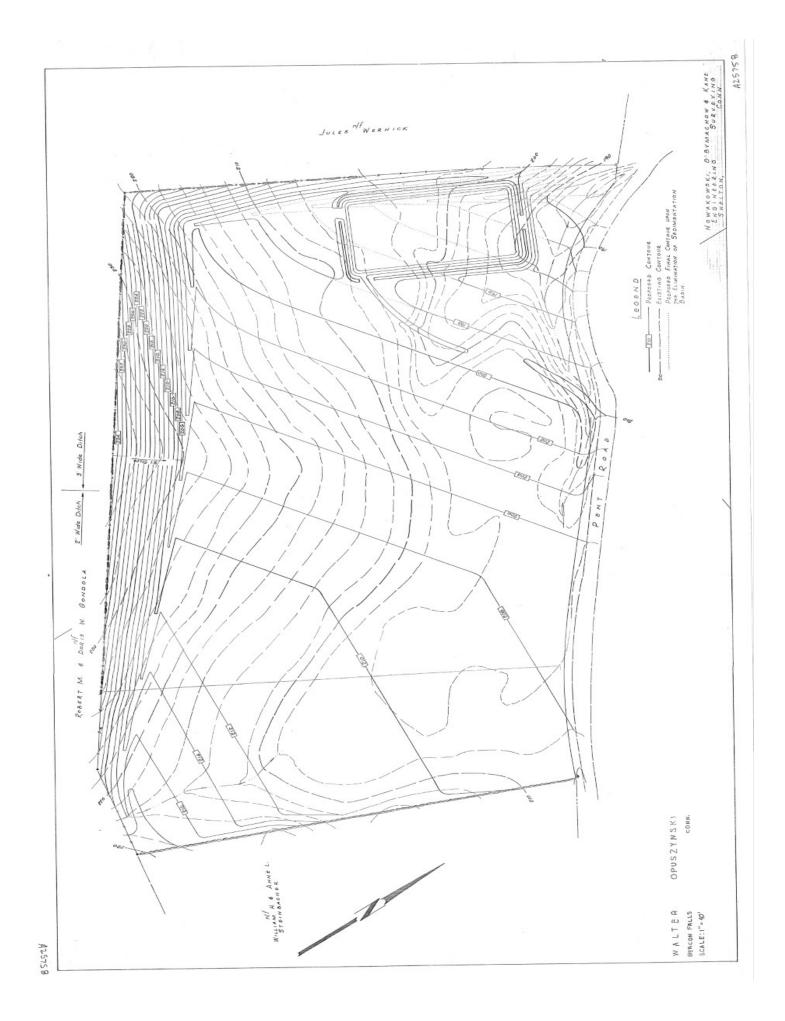

## 13.5 Acres Industrial Land

- Industrial zoned parcel with access off of Pinesbridge Road
  Industrial Park at the end of Lancaster Drive
- Great location minutes to Route 8 highway
- All municipal utilities available
- Enterprise corridor benefits possible for many uses offering significant tax abatements