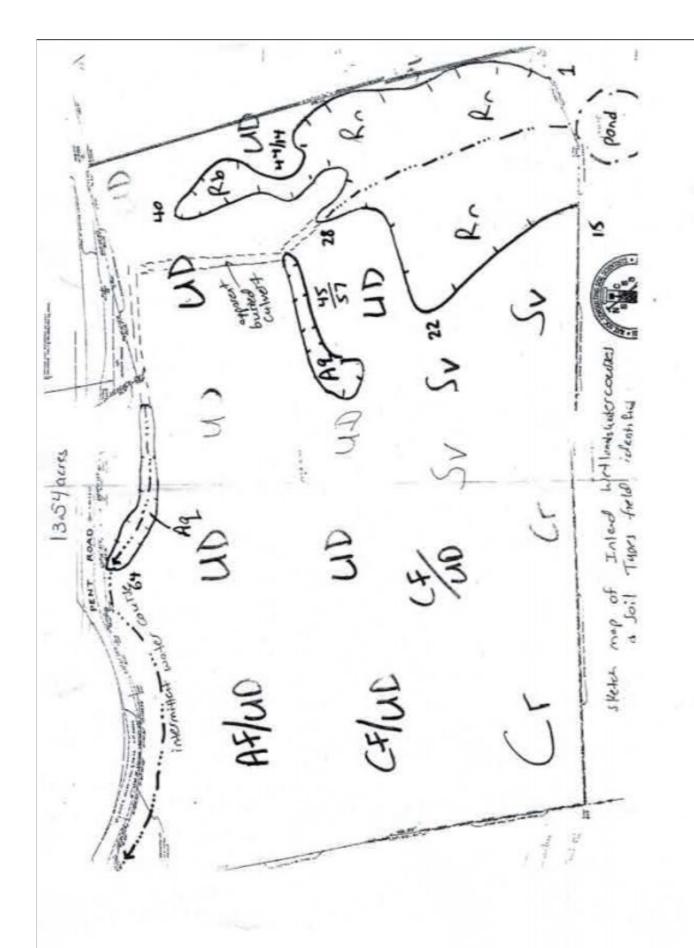

## 13.5 Acres Industrial Land

- Industrial zoned parcel with access off of Pinesbridge Road
  Industrial Park at the end of Lancaster Drive
- Great location minutes to Route 8 highway
- All municipal utilities available
- Enterprise corridor benefits possible for many uses offering significant tax abatements