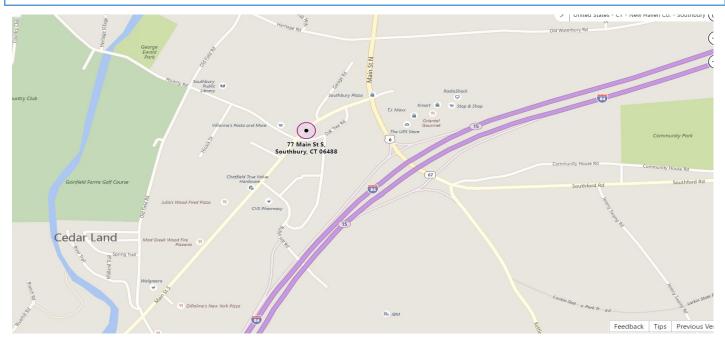

## 77 Main Street South Unit #204 Southbury, CT

1,031 S/F Professional Office Condominium Located in high traffic count complex Centrally located with easy I-84 access Ample parking Ideal for all professional uses Sale price: \$138,900.00 Lease rate: \$1,400.00 per mo. + utilities