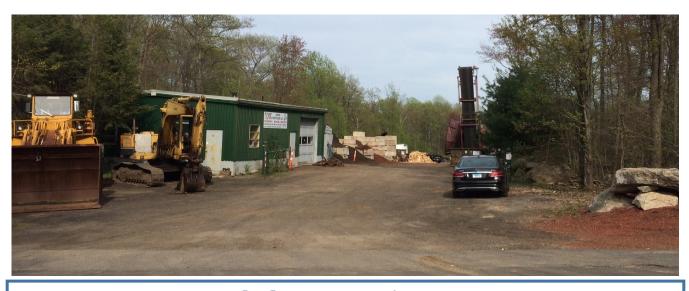

## FOR SALE/LEASE

80-84 Scott Rd Prospect, CT

18+ Acres Includes 1,200 S/F Garage Structure 1.5 Miles from I-84 Fully permitted and licensed Green Waste Recycling Facility Site Produced bark mulch, firewood, top soil and fuel wood chips. Motivated seller

Owner financing possible Adjacent 11 acres parcel available for expansion Existing inventory of cord wood and mulch negotiable

Offered at \$795,000.00

All information furnished is from sources deemed reliable and is submitted subject to errors, omissions, change of other terms of conditions, prior sale, lease or financing or withdrawal-all without notice. No representation is made or implied by Godin Property Brokers, LLC or its associates as to the accuracy of the information submitted herein.