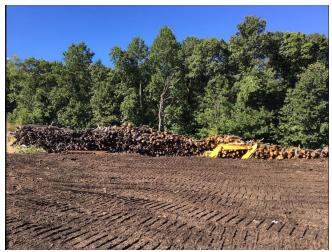

## FOR SALE/LEASE

80-84 Scott Rd Prospect, CT

18+ Acres Includes 1,200 S/F Garage Structure 1.5 Miles from I-84 Fully permitted and licensed Green Waste Recycling Facility Site Produced bark mulch, firewood, top soil and fuel wood chips. Motivated seller

Owner financing possible Adjacent 11 acres parcel available for expansion Existing inventory of cord wood and mulch negotiable

Offered at \$795,000.00

All information furnished is from sources deemed reliable and is submitted subject to errors, omissions, change of other terms of conditions, prior sale, lease or financing or withdrawal-all without notice. No representation is made or implied by Godin Property Brokers, LLC or its associates as to the accuracy of the information submitted herein.