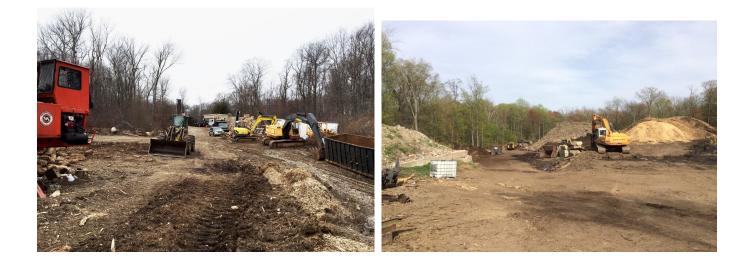

## FOR SALE/LEASE

80-84 Scott Rd Prospect, CT

18+ Acres Includes 1,200 S/F Garage Structure 1.5 Miles from I-84 Fully permitted and licensed Green Waste Recycling Facility Site Produced bark mulch, firewood, top soil and fuel wood chips. Motivated seller

Owner financing possible Adjacent 11 acres parcel available for expansion Existing inventory of cord wood and mulch negotiable

Offered at \$795,000.00

All information furnished is from sources deemed reliable and is submitted subject to errors, omissions, change of other terms of conditions, prior sale, lease or financing or withdrawal-all without notice. No representation is made or implied by Godin Property Brokers, LLC or its associates as to the accuracy of the information submitted herein.