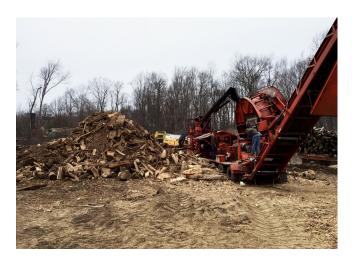

## FOR SALE/LEASE

80-84 Scott Rd Prospect, CT

18+ Acres Includes 1,200 S/F Garage Structure 1.5 Miles from I-84 Fully permitted and licensed Green Waste Recycling Facility Site Produced bark mulch, firewood, top soil and fuel wood chips. Motivated seller