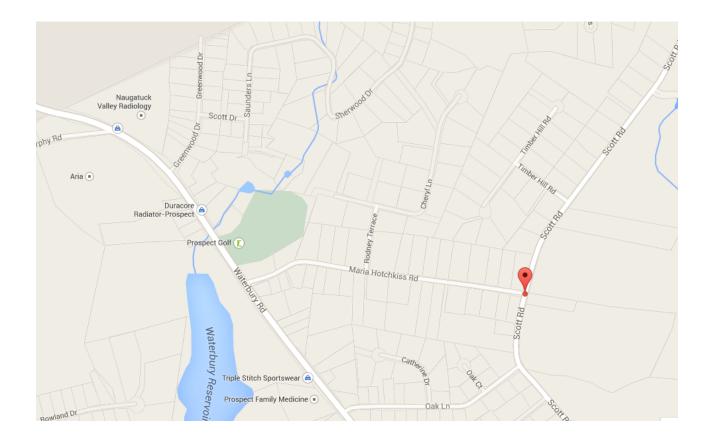

## FOR SALE/LEASE

80-84 Scott Rd Prospect, CT

18+ Acres Includes 1,200 S/F Garage Structure 1.5 Miles from I-84 Fully permitted and licensed Green Waste Recycling Facility Site Produced bark mulch, firewood, top soil and fuel wood chips. Motivated seller