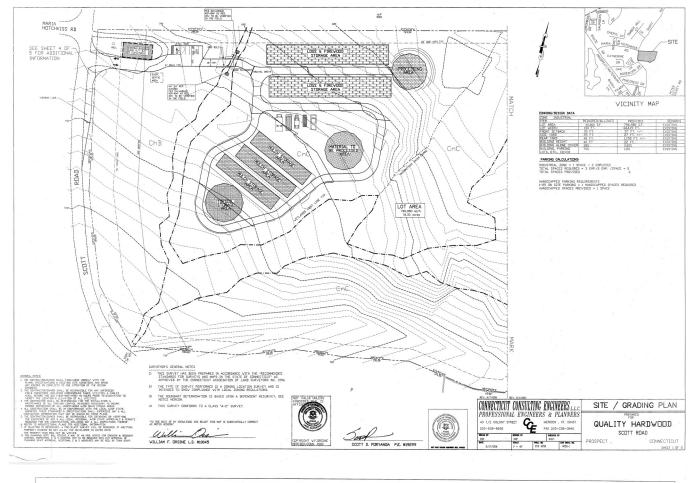

## FOR SALE/LEASE

80-84 Scott Rd Prospect, CT

18+ Acres Includes 1,200 S/F Garage Structure 1.5 Miles from I-84 Fully permitted and licensed Green Waste Recycling Facility Site Produced bark mulch, firewood, top soil and fuel wood chips. Motivated seller

Owner financing possible Adjacent 11 acres parcel available for expansion Existing inventory of cord wood and mulch negotiable

Offered at \$795,000.00

All information furnished is from sources deemed reliable and is submitted subject to errors, omissions, change of other terms of conditions, prior sale, lease or financing or withdrawal-all without notice. No representation is made or implied by Godin Property Brokers, LLC or its associates as to the accuracy of the information submitted herein.