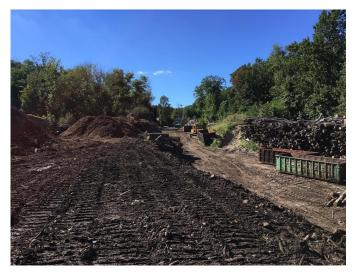

## FOR SALE/LEASE

80-84 Scott Rd Prospect, CT

18+ Acres Includes 1,200 S/F Garage Structure 1.5 Miles from I-84 Fully permitted and licensed Green Waste Recycling Facility Site Produced bark mulch, firewood, top soil and fuel wood chips. Motivated seller