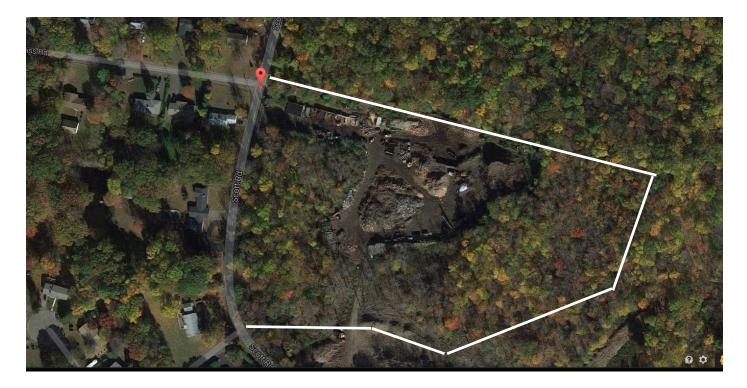

## FOR SALE/LEASE

80-84 Scott Rd Prospect, CT

18+ Acres Includes 1,200 S/F Garage Structure 1.5 Miles from I-84 Fully permitted and licensed Green Waste Recycling Facility Site Produced bark mulch, firewood, top soil and fuel wood chips. Motivated seller