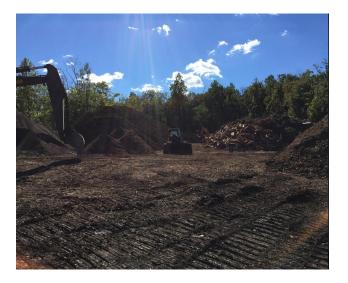

## FOR SALE/LEASE

80-84 Scott Rd Prospect, CT

18+ Acres Includes 1,200 S/F Garage Structure 1.5 Miles from I-84 Fully permitted and licensed Green Waste Recycling Facility Site Produced bark mulch, firewood, top soil and fuel wood chips. Motivated seller