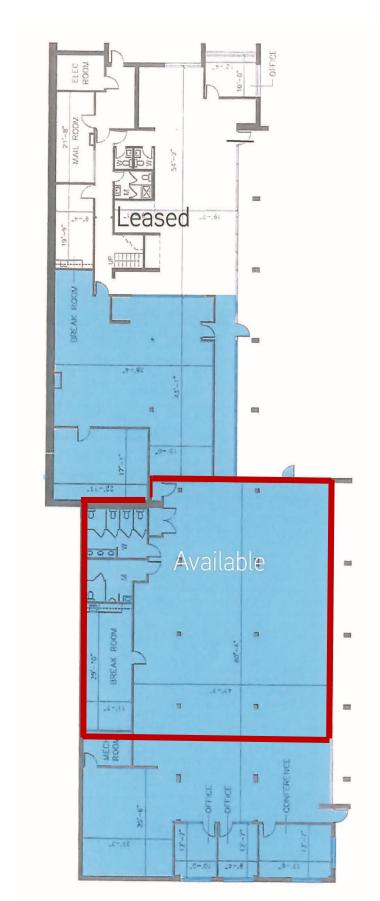

## FOR LEASE

92 Brookside Road Waterbury, CT 06708

Office Suites starting at \$400.00 per mo. including utilities
Shared Conference Room/ Break Room
Ideal for small office use needing private work space
Total accumulation to 4,000 +/- S/F
Excellent Views across the City
Ample parking with easy access to Route 8 and I-84

| PROPERTY DATA FORM    |                     |                                   |                                  |
|-----------------------|---------------------|-----------------------------------|----------------------------------|
| PROPERTY ADDRESS      | 92 Brookside Road   |                                   |                                  |
| CITY, STATE           | Waterbury, CT 06708 |                                   |                                  |
| BUILDING INFO         |                     | MECHANICAL EQUIP                  |                                  |
| Total S/F             | 15,982              | Air conditioning                  | Central                          |
| Number of floors      | 2                   | Sprinkler / type                  | Yes                              |
| Accumulative S/F      | 4,000 +/-           | Type of heat                      | Gas forced air                   |
|                       |                     |                                   |                                  |
| Suites                | From 400 S/F        |                                   |                                  |
| Exterior construction | Brick               | OTHER                             |                                  |
| Interior construction | Finished            | Total acres                       | 7.73                             |
| Roof                  |                     | Zoning                            | IP                               |
| Date built            | 1974                | Parking                           | Ample                            |
| UTILITIES             |                     | Interstate / distance to          | I-84                             |
| Sewer                 | Yes                 | State Route / distance to         | Route 8                          |
| Water                 | Yes                 |                                   |                                  |
| Gas                   | Yes                 |                                   |                                  |
| Electric              | 1000 amps           | TERMS                             |                                  |
|                       |                     | Lease rate                        |                                  |
|                       |                     | Suites from \$400.00 per<br>month | 4,000 S/F @<br>\$15.00 PSF Gross |