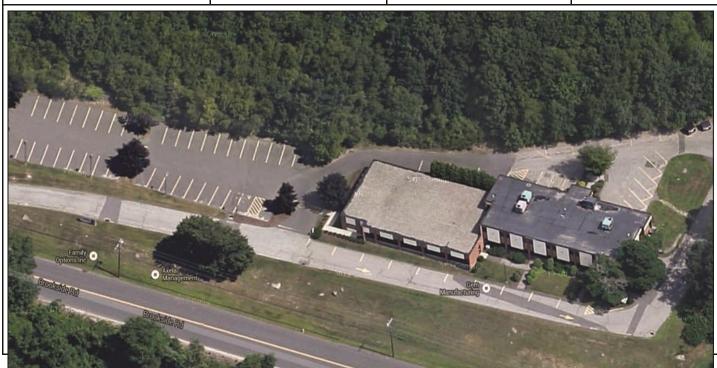

## FOR LEASE

92 Brookside Road Waterbury, CT 06708

Office Suites starting at \$400.00 per mo. including utilities
Shared Conference Room/ Break Room
Ideal for small office use needing private work space
Total accumulation to 4,000 +/- S/F
Excellent Views across the City
Ample parking with easy access to Route 8 and I-84

| PROPERTY DATA FORM    |                     |                                   |                                  |
|-----------------------|---------------------|-----------------------------------|----------------------------------|
| PROPERTY ADDRESS      | 92 Brookside Road   |                                   |                                  |
| CITY, STATE           | Waterbury, CT 06708 |                                   |                                  |
| BUILDING INFO         |                     | MECHANICAL EQUIP                  |                                  |
| Total S/F             | 15,982              | Air conditioning                  | Central                          |
| Number of floors      | 2                   | Sprinkler / type                  | Yes                              |
| Accumulative S/F      | 4,000 +/-           | Type of heat                      | Gas forced air                   |
|                       |                     |                                   |                                  |
| Suites                | From 400 S/F        |                                   |                                  |
| Exterior construction | Brick               | OTHER                             |                                  |
| Interior construction | Finished            | Total acres                       | 7.73                             |
| Roof                  |                     | Zoning                            | IP                               |
| Date built            | 1974                | Parking                           | Ample                            |
| UTILITIES             |                     | Interstate / distance to          | I-84                             |
| Sewer                 | Yes                 | State Route / distance to         | Route 8                          |
| Water                 | Yes                 |                                   |                                  |
| Gas                   | Yes                 |                                   |                                  |
| Electric              | 1000 amps           | TERMS                             |                                  |
|                       |                     | Lease rate                        |                                  |
|                       |                     | Suites from \$400.00 per<br>month | 4,000 S/F @<br>\$15.00 PSF Gross |