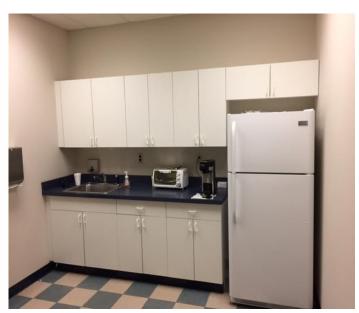

to          | I-84                             |
| Sewer                 | Yes                 | State Route / distance to         | Route 8                          |
| Water                 | Yes                 |                                   |                                  |
| Gas                   | Yes                 |                                   |                                  |
| Electric              | 1000 amps           | TERMS                             |                                  |
|                       |                     | Lease rate                        |                                  |
|                       |                     | Suites from \$400.00 per<br>month | 4,000 S/F @<br>\$15.00 PSF Gross |







**Shared Conference Room** 



**Break Room** 



Office View